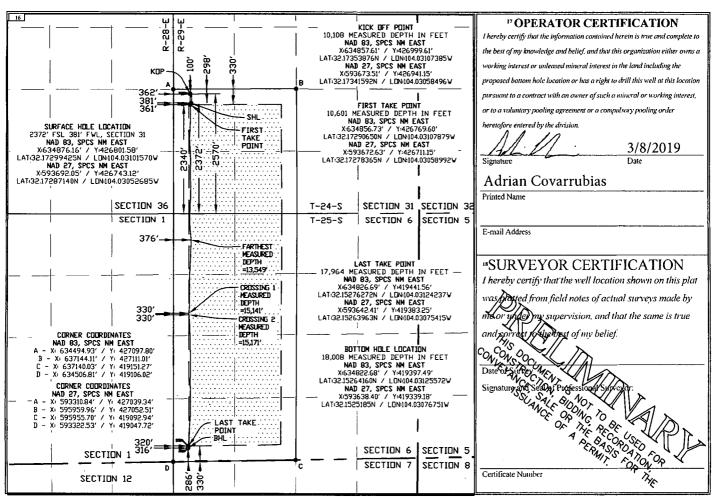

1220 South St. Francis Dr. Santa Fe, NM 87505

■ AMENDED REPORT

WELL LOCATION AND ACREAGE DEDICATION PLAT

| 'API Number<br>30-015-45031    | <sup>2</sup> Pool Code<br>98220 | ³ Pool Name<br>PURPLE SAGE (WOLFCAMP) |                        |  |  |  |  |  |
|--------------------------------|---------------------------------|---------------------------------------|------------------------|--|--|--|--|--|
| Property Code                  | <sup>5</sup> Pr                 | <sup>6</sup> Well Number              |                        |  |  |  |  |  |
| 021491                         | SWEET TEA ST                    | 2H                                    |                        |  |  |  |  |  |
| <sup>7</sup> OGRID №.          | 8 O <sub>I</sub>                | perator Name                          | <sup>9</sup> Elevation |  |  |  |  |  |
| 372098                         | MARATHON                        | OIL PERMIAN LLC                       | 2918'                  |  |  |  |  |  |
| <sup>10</sup> Surface Location |                                 |                                       |                        |  |  |  |  |  |

UL or lot no. Section Township Range Lot Idn Feet from the North/South line Feet from the East/West line County 31 245 29E 2372 SOUTH 381 WEST **EDDY** 

"Bottom Hole Location If Different From Surface

| UL or lot no.                                               | Section | Township | Range | Lot Idn    | Feet from the | North/South line | Feet from the | East/West line | County |  |  |  |
|-------------------------------------------------------------|---------|----------|-------|------------|---------------|------------------|---------------|----------------|--------|--|--|--|
| М                                                           | 6       | 25S      | 29E   |            | 286           | SOUTH            | 316           | WEST           | EDDY   |  |  |  |
| 12 Dedicated Acres 13 Joint or Infill 14 Consolidation Code |         |          |       | Code 15 Or | der No.       |                  |               |                |        |  |  |  |
| 475.88                                                      | ,\$     |          |       |            |               |                  |               |                |        |  |  |  |