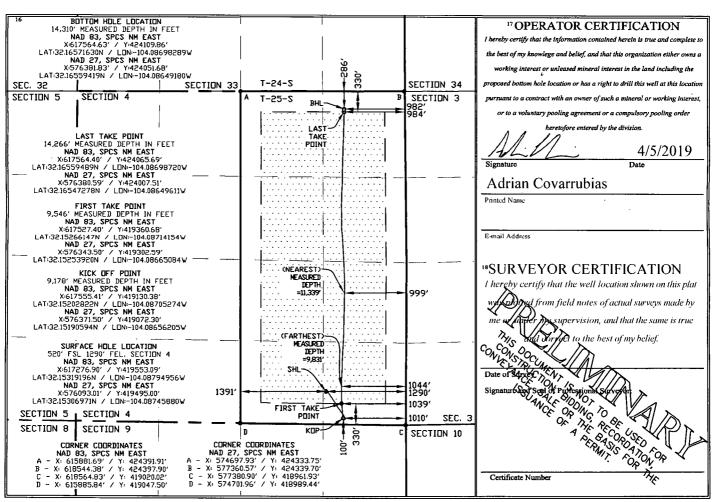

☐ AMENDED REPORT

WELL LOCATION AND ACREAGE DEDICATION PLAT

| Art Number                                       |         |                            | i     | Fooi Code | •             | Pool Name            |               |                  |                          |        |  |
|--------------------------------------------------|---------|----------------------------|-------|-----------|---------------|----------------------|---------------|------------------|--------------------------|--------|--|
| 30-015-45091                                     |         |                            |       | 98220     |               | PURPLE SAGE, WOLFCAM |               |                  | P (G.                    | AS)    |  |
| <sup>4</sup> Property Code                       |         | Property Name              |       |           |               |                      |               |                  | <sup>6</sup> Well Number |        |  |
| 321635                                           |         | RICK DECKARD 4 WXY STATE   |       |           |               |                      |               |                  | 18H                      |        |  |
| <sup>7</sup> OGRID No.                           |         | <sup>8</sup> Operator Name |       |           |               |                      |               |                  | <sup>9</sup> Elevation   |        |  |
| 372098                                           |         | MARATHON OIL PERMIAN LLC   |       |           |               |                      |               |                  | 2963'                    |        |  |
| <sup>10</sup> Surface Location                   |         |                            |       |           |               |                      |               |                  |                          |        |  |
| UL or lot no.                                    | Section | Township                   | Range | Lot Idn   | Feet from the | North/South line     | Feet from the | East/            | West line                | County |  |
| · Р                                              | 4       | T25S                       | R28E  | , [       | 520           | SOUTH                | 1290          | EAS <sup>-</sup> | Γ                        | EDDY   |  |
| " Bottom Hole Location If Different From Surface |         |                            |       |           |               |                      |               |                  |                          |        |  |
| UL or lot no.                                    | Section | Township                   | Range | Lot Idn   | Feet from the | North/South line     | Feet from the | East/\           | Vest line                | County |  |
| A                                                | 4       | T25S                       | R28E  |           | 286           | NORTH                | 982           | EAS <sup>-</sup> | Γ                        | EDDY   |  |