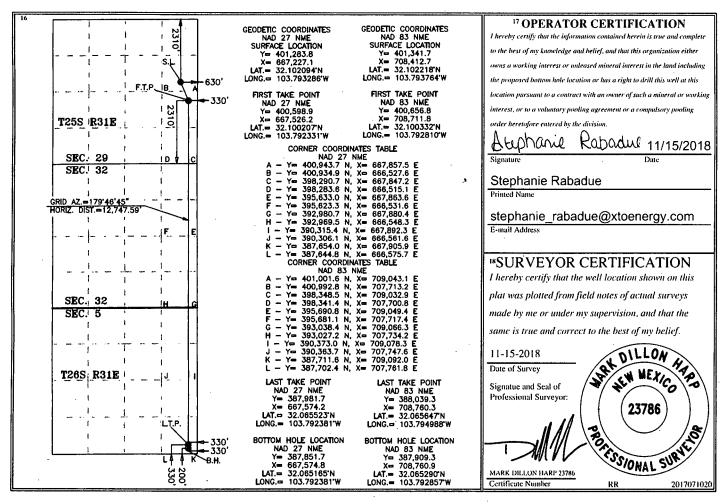

DISTRICT II-ARTESIA O.C.D. AMENDED REPORT

WELL LOCATION AND ACREAGE DEDICATION PLAT

**OIL CONSERVATION DIVISION** 

Santa Fe, NM 87505

| 30-0/5- 45880                        |                       |                                               |                | Pool Code Purple Sage; Wolfcamp |               |                  |               |                |                                  |  |
|--------------------------------------|-----------------------|-----------------------------------------------|----------------|---------------------------------|---------------|------------------|---------------|----------------|----------------------------------|--|
| 325388                               |                       | POKER LAKE UNIT 29 1 35                       |                |                                 |               |                  |               |                | <sup>6</sup> Well Number<br>128H |  |
| <sup>7</sup> OGRID No.<br>2007-37    |                       | . * Operator Name XTO PERMIAN OPERATING, LLC. |                |                                 |               |                  |               |                | <sup>9</sup> Elevation<br>3337'  |  |
| 373075 Surface Location              |                       |                                               |                |                                 |               |                  |               |                |                                  |  |
| UL or lot no.                        | Section               | Township                                      | Range          | Lot Idn                         | Feet from the | North/South line | Feet from the | East/West line | County                           |  |
| Н                                    | 29                    | 25 \$                                         | 31 E           |                                 | 2,310         | NORTH            | 630           | EAST           | EDDY                             |  |
|                                      |                       |                                               | "Bo            | ttom Hol                        | e Location If | Different Fron   | n Surface     |                |                                  |  |
| UL or lot no.                        | Section               | Township                                      | Range          | Lot Idn                         | Feet from the | North/South line | Feet from the | East/West line | County                           |  |
| Р                                    | 5                     | 26 S                                          | 31 E           |                                 | 200           | SOUTH            | 330           | EAST           | EDDY                             |  |
| <sup>12</sup> Dedicated Acres<br>800 | <sup>13</sup> Joint o | r Infill 14 C                                 | onsolidation ( | Code 15 Or                      | der No.       |                  | 331           |                |                                  |  |