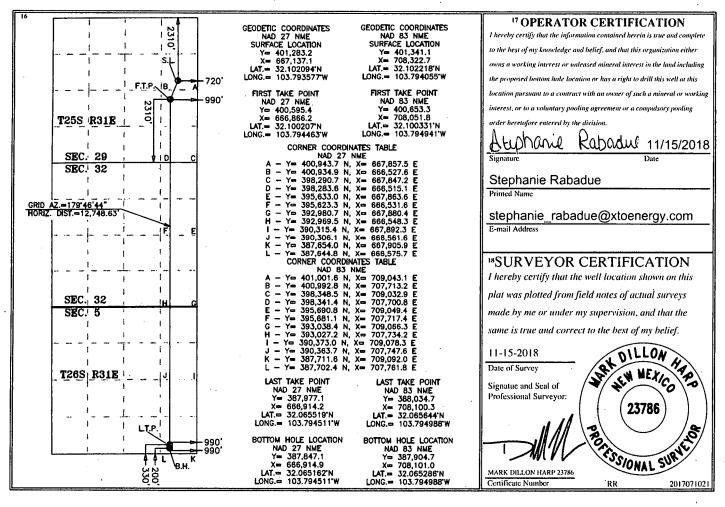

| District 1<br>1625 N. French Dr., Hobbs, NM 88240<br>Phone: (575) 393-6161 Fax: (575) 393-0720<br>District II<br>811 S. First St., Artesia, NM 88210<br>Phone: (575) 748-1283 Fax: (575) 748-9720<br>District III<br>1000 Rio Brazos Road, Aztec, NM 87410<br>Phone: (505) 334-6178 Fax: (505) 334-6170<br>District IV<br>1220 S. S. Francis Dr., Santa Fe, NM 87505<br>Phone: (505) 476-3460 Fax: (505) 476-3462 |                         |                        | State of New Mexico<br>Energy, Minerals & Natural Resources Department<br>OIL CONSERVATION DIVISION<br>1220 South St. Francis Dr.<br>Santa Fe, NM 87505 APR 1 2 2019<br>WELL LOCATION AND ACREAGE DEDECTON PLAT |                                                                                                                                |                    |                               |                      |                | Form C-102<br>Revised August 1, 2011<br>Submit one copy to appropriate<br>District Office<br>AMENDED REPORT |                |
|-------------------------------------------------------------------------------------------------------------------------------------------------------------------------------------------------------------------------------------------------------------------------------------------------------------------------------------------------------------------------------------------------------------------|-------------------------|------------------------|-----------------------------------------------------------------------------------------------------------------------------------------------------------------------------------------------------------------|--------------------------------------------------------------------------------------------------------------------------------|--------------------|-------------------------------|----------------------|----------------|-------------------------------------------------------------------------------------------------------------|----------------|
| 30-015-45881                                                                                                                                                                                                                                                                                                                                                                                                      |                         |                        |                                                                                                                                                                                                                 | <sup>2</sup> Pool Code<br><sup>3</sup> Pool Name<br><sup>3</sup> Pool Name<br><sup>3</sup> Pool Name<br><sup>3</sup> Pool Name |                    |                               |                      | me<br>Sine     | K                                                                                                           |                |
| <sup>4</sup> Property Code<br>325-388                                                                                                                                                                                                                                                                                                                                                                             |                         |                        | <b>I</b>                                                                                                                                                                                                        | <sup>5</sup> Property Name<br>POKER LAKE UNIT 29: BS                                                                           |                    |                               |                      |                | <sup>6</sup> Well Number<br>707H                                                                            |                |
| <sup>7</sup> OGRID No.<br><b>250737</b>                                                                                                                                                                                                                                                                                                                                                                           |                         |                        | <sup>8</sup> Operator Name<br>XTO PERMIAN OPERATING, LLC.                                                                                                                                                       |                                                                                                                                |                    |                               |                      |                | <sup>9</sup> Elevation<br>3337'                                                                             |                |
| 373075 <sup>10</sup> Surface Location                                                                                                                                                                                                                                                                                                                                                                             |                         |                        |                                                                                                                                                                                                                 |                                                                                                                                |                    |                               |                      |                |                                                                                                             |                |
| UL or lot no.<br>H                                                                                                                                                                                                                                                                                                                                                                                                | Section<br>29           | Township<br>25 S       | Range<br>31 E                                                                                                                                                                                                   | Lot Idn                                                                                                                        | Feet from<br>2,310 | the North/South line<br>NORTH | Feet from the<br>720 | East/V<br>EAST | Vest line                                                                                                   | County<br>EDDY |
| "Bottom Hole Location If Different From Surface                                                                                                                                                                                                                                                                                                                                                                   |                         |                        |                                                                                                                                                                                                                 |                                                                                                                                |                    |                               |                      |                |                                                                                                             |                |
| UL or lot no.                                                                                                                                                                                                                                                                                                                                                                                                     | Section                 | Township               | Range                                                                                                                                                                                                           | Lot Idn                                                                                                                        | Feet from          |                               | Feet from the        | Fast/A         | Vest line                                                                                                   | County         |
| P                                                                                                                                                                                                                                                                                                                                                                                                                 | 5                       | 26 S                   | 31 E                                                                                                                                                                                                            | 200 141                                                                                                                        | 200                | SOUTH                         | 990                  | EAST           |                                                                                                             | EDDY           |
| <sup>12</sup> Dedicated Acres<br>400                                                                                                                                                                                                                                                                                                                                                                              | s <sup>13</sup> Joint o | r Infill <sup>14</sup> | Consolidation                                                                                                                                                                                                   | Code <sup>15</sup> Or                                                                                                          | der No.            |                               | <b>-</b>             |                | ,                                                                                                           |                |