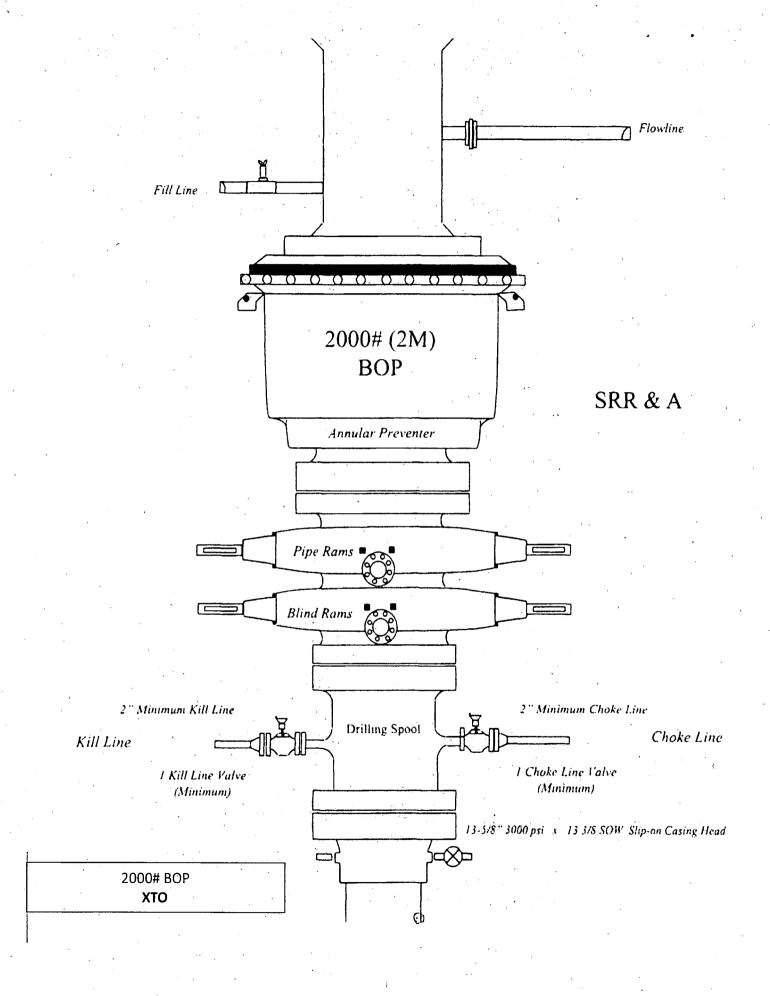

#### 5. Pressure Control Equipment

The blow out preventer equipment (BOP) on surface casing temporary wellhead will consist of a 21-1/4" minimum 2M Hydril. MASP should not exceed 1296 psi.

Once the perminent wellhead is installed the blow out preventer equipment (BOP) for this well consists of a 13-5/8" minimum 5M Hydril and a 13-5/8" minimum 5M Double Ram BOP. MASP should not exceed 4084 psi.

All BOP testing will be done by an independent service company. Annular pressure tests will be limited to 50% of the working pressure. When nippling up on the 13-5/8" 5M bradenhead and flange, the BOP test will be limited to 5000 psi. When the 11-3/4" and 8-5/8" casing is set, the packoff seals will be tested to a minimum of 5000 psi. All BOP tests will include a low pressure test as per BLM regulations. The 5M BOP diagrams are attached. Blind rams will be functioned tested each trip, pipe rams will be functioned tested each day.