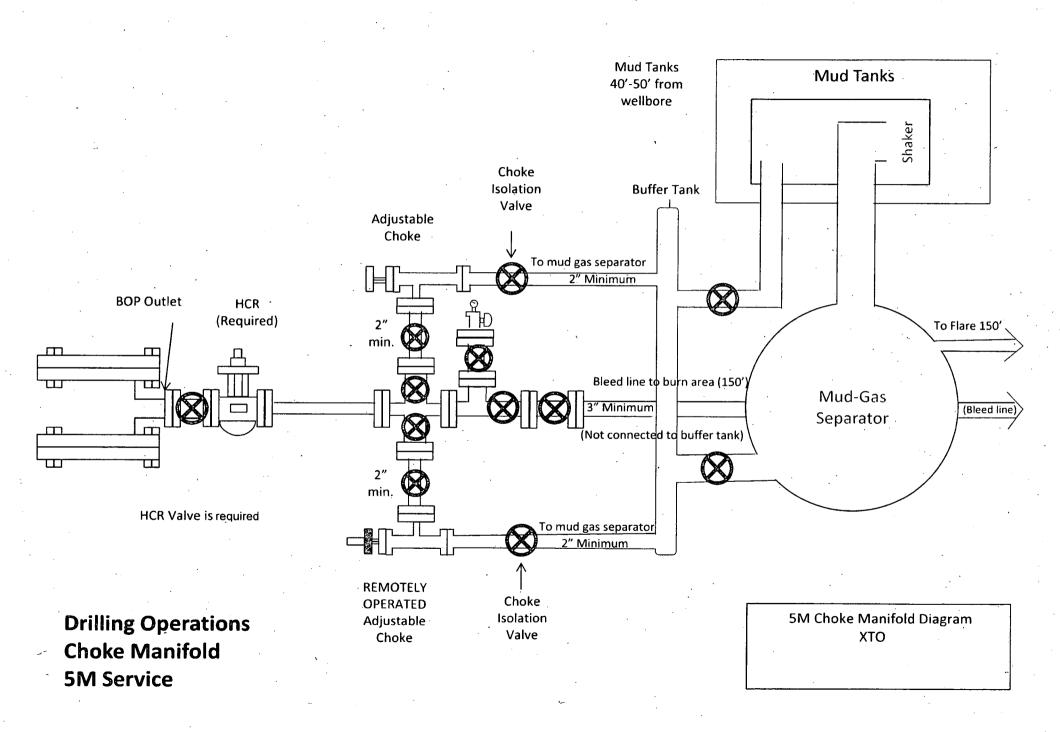

#### 5. Pressure Control Equipment

The blow out preventer equipment (BOP) on surface casing temporary wellhead will consist of a 21-1/4" minimum 2M Hydril. MASP should not exceed 1296 psi.

Once the perminent wellhead is installed the blow out preventer equipment (BOP) for this well consists of a 13-5/8" minimum 5M Hydril and a 13-5/8" minimum 5M Double Ram BOP. MASP should not exceed 4084 psi.

All BOP testing will be done by an independent service company. Annular pressure tests will be limited to 50% of the working pressure. When nippling up on the 13-5/8" 5M bradenhead and flange, the BOP test will be limited to 5000 psi. When the 11-3/4" and 8-5/8" casing is set, the packoff seals will be tested to a minimum of 5000 psi. All BOP tests will include a low pressure test as per BLM regulations. The 5M BOP diagrams are attached. Blind rams will be functioned tested each trip, pipe rams will be functioned tested each day.

A variance is requested to allow use of a flex hose as the choke line from the BOP to the Choke Manifold. If this hose is used, a copy of the manufacturer's certification and pressure test chart will be kept on the rig. Attached is an example of a certification and pressure test chart. The manufacturer does not require anchors.