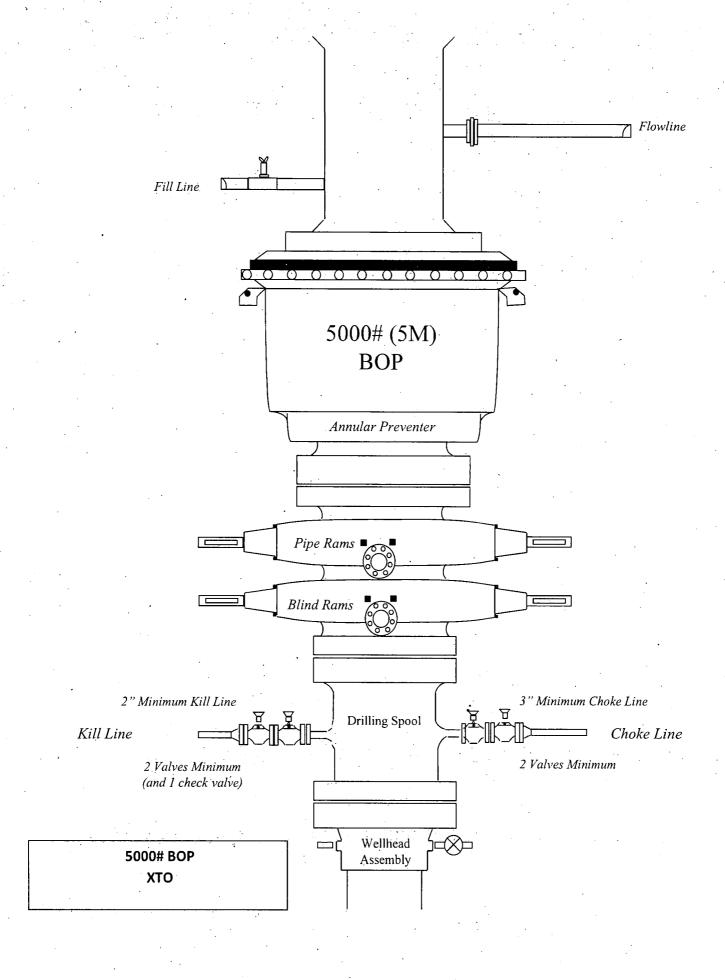

#### 5. Pressure Control Equipment

The blow out preventer equipment (BOP) on surface casing temporary wellhead will consist of a 21-1/4" minimum 2M Hydril. MASP should not exceed 1296 psi.

Once the perminent wellhead is installed the blow out preventer equipment (BOP) for this well consists of a 13-5/8" minimum 5M Hydril and a 13-5/8" minimum 5M Double Ram BOP. MASP should not exceed 4084 psi.

All BOP testing will be done by an independent service company. Annular pressure tests will be limited to 50% of the working pressure. When nippling up on the 13-5/8" 5M bradenhead and flange, the BOP test will be limited to 5000 psi. When the 11-3/4" and 8-5/8" casing is set, the packoff seals will be tested to a minimum of 5000 psi. All BOP tests will include a low pressure test as per BLM regulations. The 5M BOP diagrams are attached. Blind rams will be functioned tested each trip, pipe rams will be functioned tested each day.