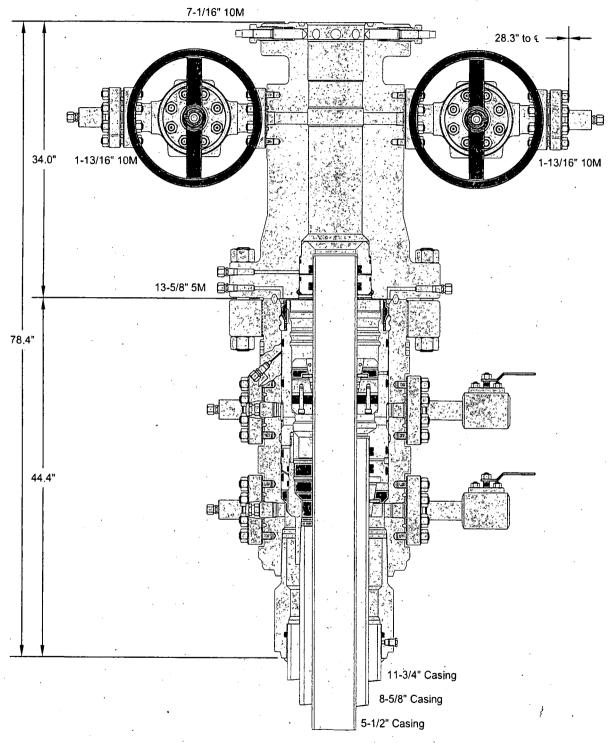

#### WELLHEAD:

### Temporary Wellhead

• 16" SOW x 16-3/4" 3M top flange

# Permanent Wellhead - GE RSH Multibowl System

- A. Starting Head (RSH System): 11-3/4" SOW bottom x 13-5/8" 2M top flange
- B. Tubing Head: 13-5/8" 5M bottom flange x 7-1/16" 10M top flange
  - Wellhead will be installed by manufacturer's representatives.

<sup>\*\*\*</sup> Groundwater depth 40' (per NM State Engineers Office).

- Manufacturer will monitor welding process to ensure appropriate temperature of seal. Operator will test the 8-5/8" casing per Onshore Order 2.
- Wellhead manufacturer representative may not be present for BOP test plug installation

# ALL DIMENSIONS ARE APPROXIMATE

|  | Assembly, with 1-EBS-F Tubing Head                                                                                                                                                                                                                                                 | DRAWING NO. 10012358 |     |         |  |
|--|------------------------------------------------------------------------------------------------------------------------------------------------------------------------------------------------------------------------------------------------------------------------------------|----------------------|-----|---------|--|
|  | Assembly, With T-EBS-F Tubing Head                                                                                                                                                                                                                                                 | APPRV                | KN  | 310CT16 |  |
|  | 11-3/4" x 8-5/8" x 5-1/2" 10M RSH-2 Wellhead                                                                                                                                                                                                                                       | DRAWN                | VJK | 310CT16 |  |
|  | This drawing is the property of GE Oil & Gas Pressure Control LP and is considered confidential. Unless otherwise approved in writing, neither it nor its contents may be used, copied, transmitted or reproduced except for the sole purpose of GE Oil & Gas Pressure Control LP. | XTO ENERGY, INC.     |     |         |  |