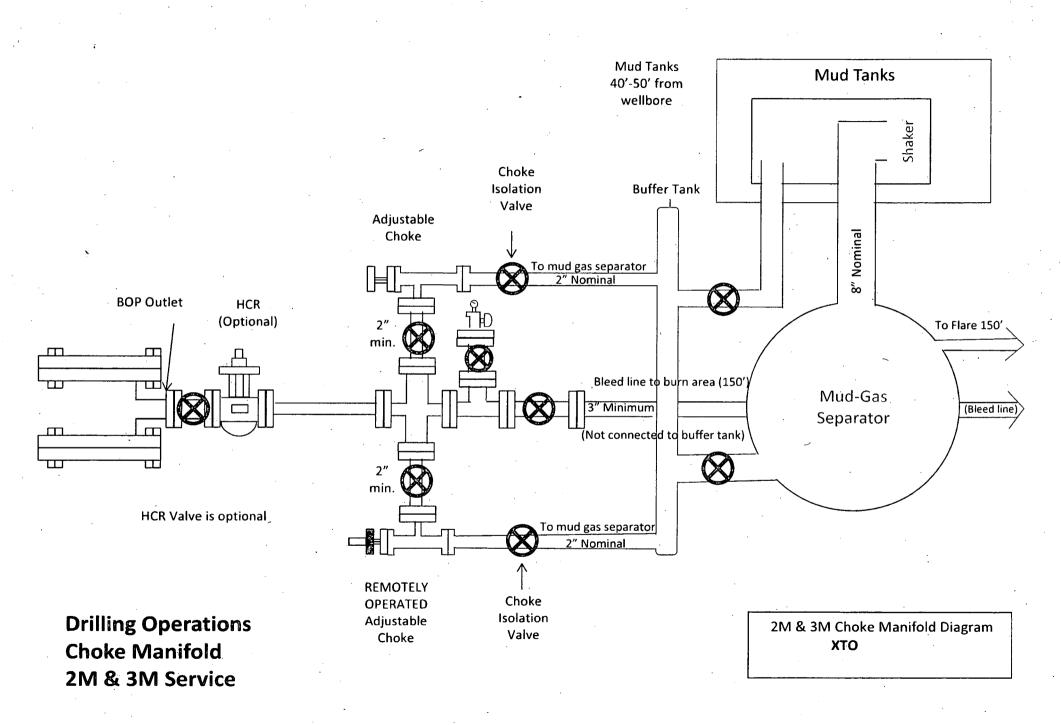

#### 5. Pressure Control Equipment

The blow out preventer equipment (BOP) on surface casing temporary wellhead will consist of a 21-1/4" minimum 2M Hydril. MASP should not exceed 1296 psi.

Once the perminent wellhead is installed the blow out preventer equipment (BOP) for this well consists of a 13-5/8" minimum 5M Hydril and a 13-5/8" minimum 5M Double Ram BOP. MASP should not exceed 4084 psi.

All BOP testing will be done by an independent service company. Annular pressure tests will be limited to 50% of the working pressure. When nippling up on the 13-5/8" 5M bradenhead and flange, the BOP test will be limited to 5000 psi. When the 11-3/4" and 8-5/8" casing is set, the packoff seals will be tested to a minimum of 5000 psi. All BOP tests will include a low pressure test as per BLM regulations. The 5M BOP diagrams are attached. Blind rams will be functioned tested each trip, pipe rams will be functioned tested each day.

A variance is requested to allow use of a flex hose as the choke line from the BOP to the Choke Manifold. If this hose is used, a copy of the manufacturer's certification and pressure test chart will be kept on the rig. Attached is an example of a certification and pressure test chart. The manufacturer does not require anchors.