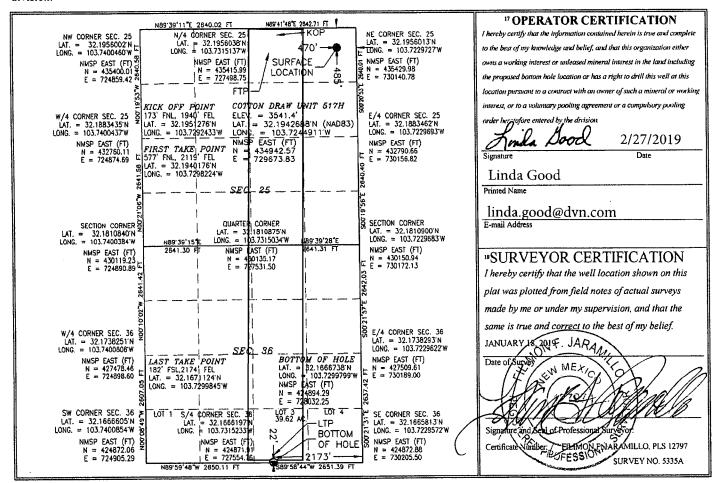

## WELL LOCATION AND ACREAGE DEDICATION PLAT

| <sup>1</sup> API Number<br>30-015-44718 | <sup>2</sup> Pool Code Paduca; Bone Spring |                                  |  |  |
|-----------------------------------------|--------------------------------------------|----------------------------------|--|--|
| <sup>4</sup> Property Code<br>300635    | <sup>5</sup> Pro<br>COTTON                 | <sup>6</sup> Well Number<br>517H |  |  |
| <sup>7</sup> OGRID №.<br>6137           | ¹ Ope<br>DEVON ENERGY PRO                  | <sup>9</sup> Elevation 3541.4    |  |  |

<sup>10</sup> Surface Location

| UL or lot no.     | Section<br>25 | Township 24 S | Range<br>31 E | Lot Idn    | Feet from the 485 | North/South line NORTH    | Feet from the      | East/West line<br>EAST | County<br>LEA |
|-------------------|---------------|---------------|---------------|------------|-------------------|---------------------------|--------------------|------------------------|---------------|
|                   |               | <u> </u>      | " Bo          | ttom Ho    | le Location It    | Different From            | n Surface          |                        |               |
| UL or lot no.     | Section<br>36 | Township 24 S | Range<br>31 E | Lot Idn    | Feet from the 22  | North/South line<br>SOUTH | Feet from the 2173 | East/West line<br>EAST | County<br>LEA |
| 12 Dedicated Acre | s 13 Joint o  | r Infill 14 C | onsolidation  | Code 15 Or | der No.           |                           |                    |                        |               |
| 320               |               |               |               |            |                   |                           |                    |                        |               |