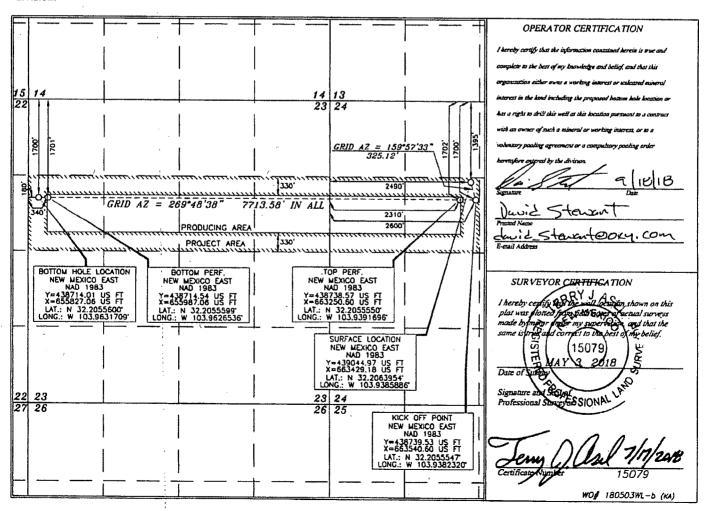

☐ AMENDED REPORT

|                                                |          | <u> </u>        | WELL LO                      | OCATIO             | ON AND   | ACR     | EAGE D                    | EDICATIO                               | N PLAT        |                |             |             |
|------------------------------------------------|----------|-----------------|------------------------------|--------------------|----------|---------|---------------------------|----------------------------------------|---------------|----------------|-------------|-------------|
|                                                | AP       | Number          | ,                            | Pool Code          |          |         | Pool Name                 |                                        |               |                |             |             |
| 30-0                                           | 15-      | 45871           | ,                            | 96473              |          |         | Pierce Crossing Bone Spri |                                        |               |                |             | ast         |
| Prope                                          | rty Code |                 | Property Name                |                    |          |         |                           |                                        |               | V              | Well Number |             |
| 525381                                         |          | 81              | GUACAMOLE CC "24_23" FEDERAL |                    |          |         |                           |                                        |               |                | 12H         |             |
| OGRID No.                                      |          |                 | Operator Name                |                    |          |         |                           |                                        |               |                | Elevation   |             |
| 16696                                          |          |                 | OXY USA INC.                 |                    |          |         |                           |                                        |               |                | 3094.6'     |             |
| Surface Location                               |          |                 |                              |                    |          |         |                           |                                        |               |                |             |             |
| UL or lot no.                                  | Section  | Township        |                              | Range              |          |         | Feet from the             | North/South line Feet from the East/Wi |               |                | it line     | Соипту      |
| F                                              | 24       | 24 SOUTH        | 29 E.                        | 29 EAST, N.M.P. M  |          |         | 1395'                     | NORTH                                  | 2490          | WEST           |             | EDDY        |
| Bottom Hole Location If Different From Surface |          |                 |                              |                    |          |         |                           |                                        |               |                |             |             |
| UL or lot no.                                  | Section  | Township        |                              | Range              |          | Lot Ida | Feet from the             | North/South line                       | Feet from the | East/West line |             | County      |
| E                                              | 23       | 24 SOUTH        | UTH 29 EAST, N.M.P.M.        |                    | M. P. M. |         | 1700'                     | NORTH                                  | 180'          | WEST           |             | <i>EDDY</i> |
| Dedicated Acres                                |          | Joint or Infill | Consolidati                  | Consolidation Code |          | ·       |                           |                                        |               |                |             |             |
| 240                                            |          | 14              |                              |                    |          |         |                           |                                        |               |                | •           |             |