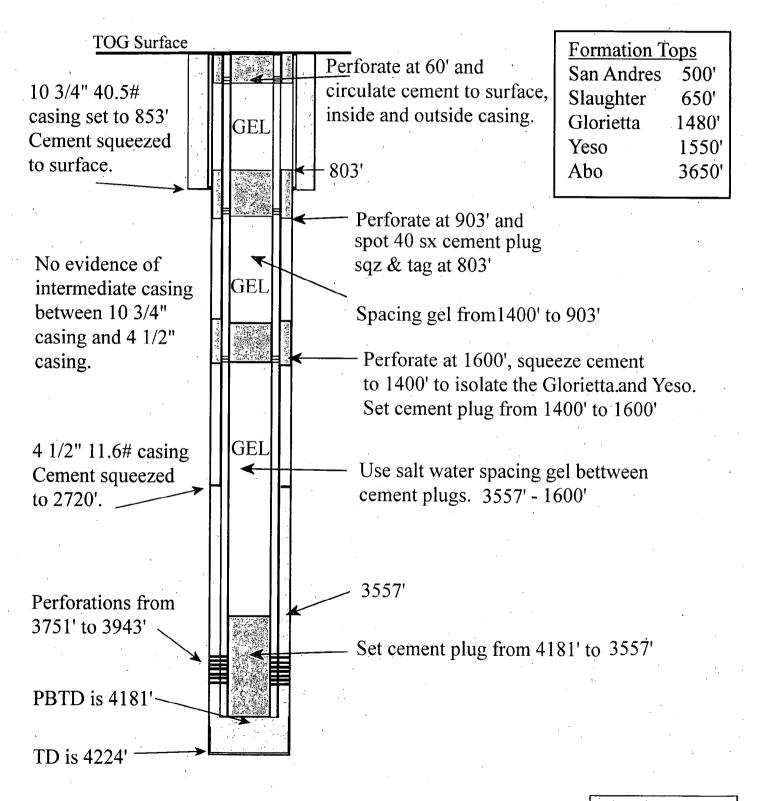

## Huggins Draw #2 API: 30-005-61262 S31-T5S-R24E, 990' FNL & 660' FEL Chaves County, New Mexico

NOT TO SCALE

- 1. Operator shall set a Class C plug from 4,181'-3,557' to seal the producing formation and the Abo Formation. WOC and Tag as proposed.
- 2. Operator perf and squeeze at 1,600' as proposed and place a balanced Class C plug from 1,600'-1,400' to isolate the Glorietta Formation. WOC and tag as proposed.
- 3. Operator perf and squeeze at 903' as proposed and place a balanced Class C plug from 903'-surface.
- 4. See Attached for general plugging stipulations.