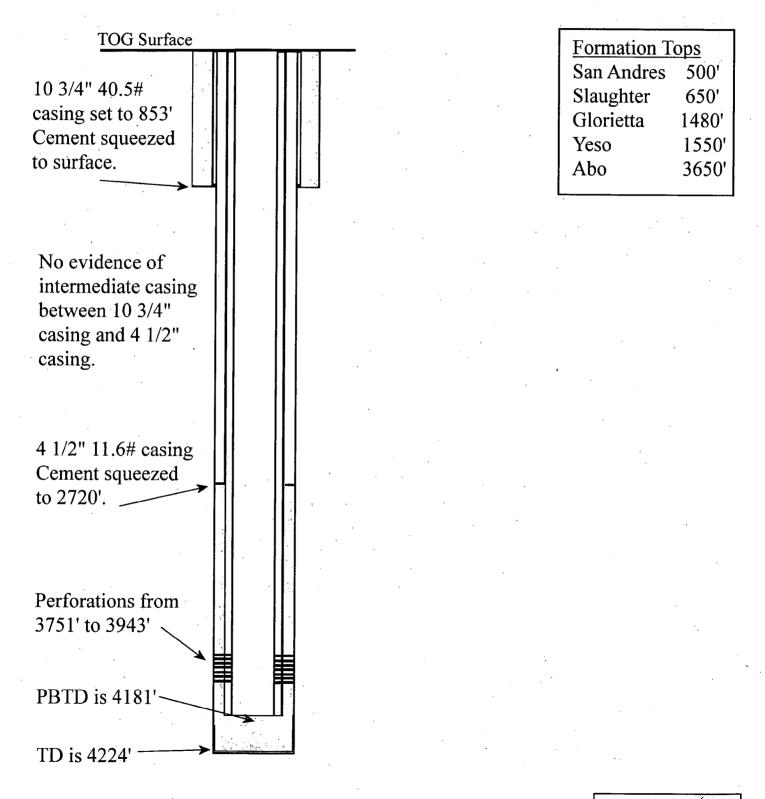

# <u>Huggins Draw #2</u> API: 30-005-61262 S31-T5S-R24E, 990' FNL & 660' FEL Chaves County, New Mexico

NOT TO SCALE

Huggins Draw Fed Com 2 30-005-61262 Jalapeno Corporation January 31, 2019 Conditions of Approval