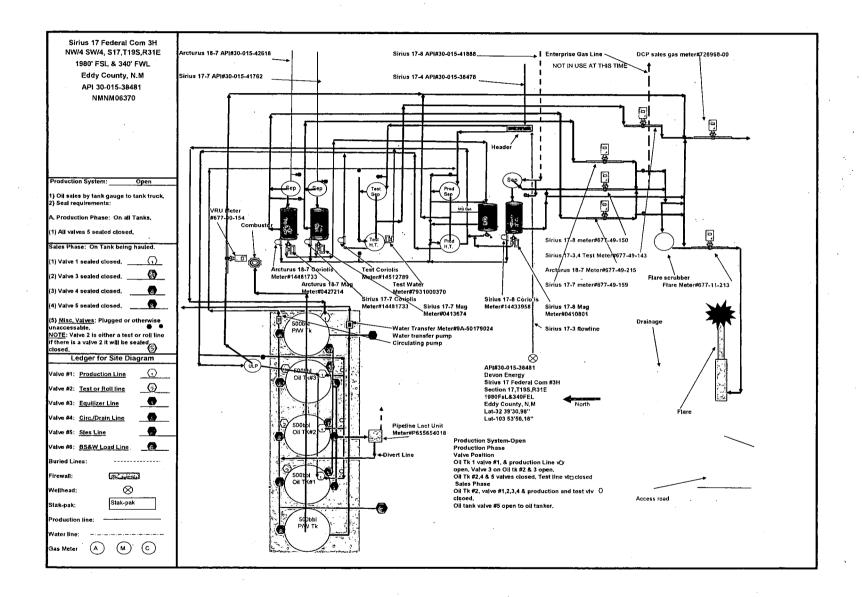

y, and gas sales meter.

The proposed commingling is appropriate based on the BLM's guidance in IM NMPO 2013-02 & 43 CFR 3173.14. The proposed commingling will maximize the ultimate recovery of oil and/or gas from the federal leases and will reduce environmental impacts by minimizing surface disturbance and emissions. The proposed commingling will reduce operating expenses, as well as, not adversely affect federal royalty income, production accountability, or the distribution of royalty.

Devon Energy Production Company, LP understands the requested approval will not constitute the granting of any right-of-way or construction rights not granted by the lease instrument.

Working, royalty, and overriding interest owners have been notified of this proposal via certified mail

Date: 02/11/19





# DEPARTMENT OF THE INTERIOR BUREAU OF LAND MANAGEMENT CASE RECORDATION (MASS) Serial Register Page

Run Date/Time: 2/18/2019 21:33 PM

Page 1 Of 5
Serial Number

Total Acres:

744.120

NMLC 0069464A

Serial Number: NMLC-- 0 069464A

01 02-25-1920;041STAT0437;30USC226

Case Type 311111: O&G LSE NONCOMP PUB LAND

Commodity 459: OIL & GAS Case Disposition: AUTHORIZED

| Name & Address                   | -                          |                   |       |           | Int Rel                        | % Interest   |
|----------------------------------|----------------------------|-------------------|-------|-----------|--------------------------------|--------------|
| BAUERDORF G F                    | 9363 WILSHIRE BLVD         | BEVERLY HILLS     | CA    | 90210     | LESSEE