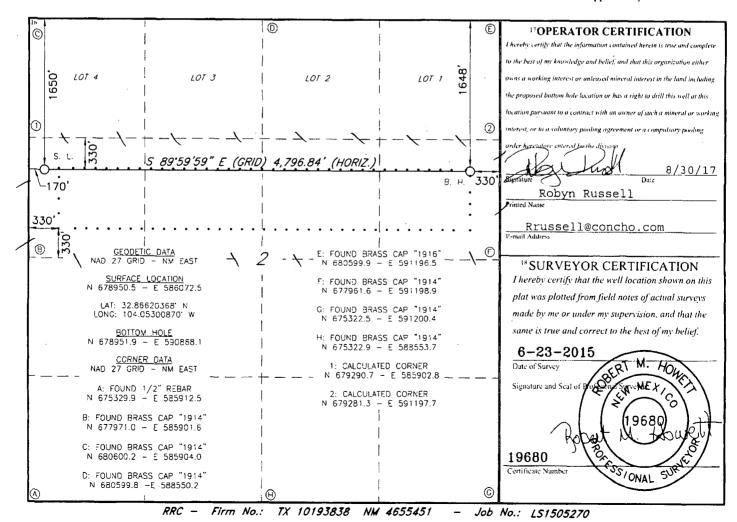

## State of New Mexico ARTESIA DISTRICT Energy, Minerals & Natural Resources Department of CONSERVATION DIVISION 1220 South St. Francis Dr. Santa Fe, NM 87505 RECEIVED

Form C-102 Revised August 1, 2011 Submit one copy to appropriate District Office

☐ AMENDED REPORT

WELL LOCATION AND ACREAGE DEDICATION PLAT

| 1                                   | API Number | .PI Number         |                                |           | Pool Code Pool Name     |                  |               |                      |                                 |  |
|-------------------------------------|------------|--------------------|--------------------------------|-----------|-------------------------|------------------|---------------|----------------------|---------------------------------|--|
| 30-0                                | 84         |                    | 96610 Empire; Glorieta-Yeso, E |           |                         |                  |               |                      |                                 |  |
| <sup>4</sup> Property Co<br>3 9 2 9 |            | S Pro<br>OUIMET    |                                |           |                         | TE COM           |               | 6 Well Number<br>13H |                                 |  |
| 70GRID<br>2291                      |            | COG OPERATING, LLC |                                |           |                         |                  |               |                      | <sup>9</sup> Elevation<br>3637' |  |
|                                     |            |                    |                                |           | <sup>10</sup> Surface 1 | Location         |               |                      |                                 |  |
| UL or lot no.                       | Section    | Township           | Range                          | Lot Idn   | Feet from the           | North/South line | Feet From the | East/West line       | County                          |  |
| E                                   | 2          | 17S                | 29E                            |           | 1650                    | NORTH            | 170           | WEST                 | EDDY                            |  |
|                                     |            |                    | 11                             | Bottom H  | ole Location            | If Different Fro | om Surface    |                      |                                 |  |
| UL or lot no.                       | Section    | Township           | Range                          | Lot ldn   | Feet from the           | North/South line | Feet from the | East/West line       | County                          |  |
| H                                   | 2          | 17S                | 29E                            |           | 1648                    | NORTH            | 330           | EAST                 | EDDY                            |  |
| 12 Dedicated Acre<br>160            | 3 Joint    | or Infill 14 (     | Consolidation                  | Code 15 C | Order No.               |                  |               |                      |                                 |  |