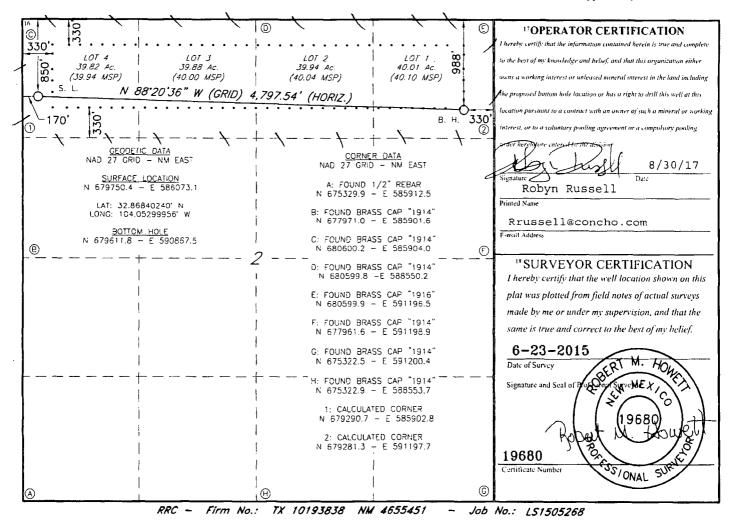

AMENDED REPORT

|                         |               | V              |               |                                                | AND ACK                 | EAGE DEDIC                  | ATIONFLA      | 1                   |                                        |  |
|-------------------------|---------------|----------------|---------------|------------------------------------------------|-------------------------|-----------------------------|---------------|---------------------|----------------------------------------|--|
| 1 API Number            |               |                | 2 Pool Code   |                                                | 3 Pool Name             |                             |               |                     |                                        |  |
| 30-015-43385            |               |                |               | 96610                                          |                         | Empire; Glorieta-Yeso, East |               |                     |                                        |  |
| 4Property Code<br>39292 |               |                |               | <sup>5</sup> Property Name<br>OUIMET STATE COM |                         |                             |               |                     | <sup>6</sup> Well Number<br><b>12H</b> |  |
| 70GRID<br>22913         | operator rame |                |               |                                                |                         |                             |               | •Elevation<br>3638' |                                        |  |
|                         |               |                |               |                                                | <sup>10</sup> Surface I | Location                    |               |                     |                                        |  |
| UL or lot no.           | Section       | Township       | Range         | Lot Idn                                        | Feet from the           | North/South line            | Feet From the | East/West line      | County                                 |  |
| 4.                      | 2             | 17S            | 29E           |                                                | 850                     | NORTH                       | 170           | WEST                | EDDY                                   |  |
|                         |               |                | 11 H          | Bottom He                                      | ole Location            | If Different Fro            | om Surface    |                     | · · · · · · · · · · · · · · · · · · ·  |  |
| UL or lot no.           | Section       | Township       | Range         | Lot Idn                                        | Feet from the           | North/South line            | Feet from the | East/West line      | County                                 |  |
| 1                       | 2             | 17S            | 29E           |                                                | 988                     | NORTH                       | 330           | EAST                | EDDY                                   |  |
| 12 Dedicated Acre       | s 13 Joint    | or Infill 14 ( | Consolidation | Code 15 O                                      | rder No.                |                             |               |                     | •                                      |  |
| 160.08                  |               |                |               |                                                |                         |                             |               |                     |                                        |  |