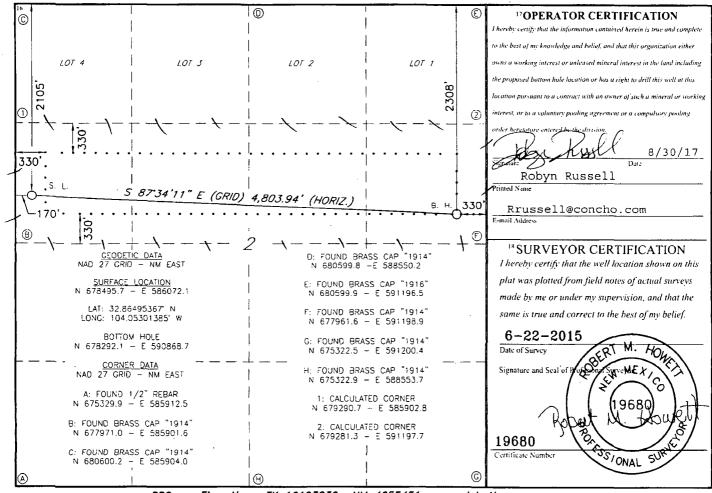

## State of New Mexico Energy, Minerals & Natural Resource Department of the second seco OIL CONSERVATION DIVISION SEP 01 2017 1220 South St. Francis Dr. Santa Fe, NM 87505 RECEIVED

Form C-102 Revised August 1, 2011 Submit one copy to appropriate **District Office** 

AMENDED REPORT

District IV 1220 S. St. Francis Dr., Santa Fe, NM 87505 Phone: (505) 476-3460 Fax: (505) 476-3462

|                             |                        |           | WELL L                       | UCAIR           | IN AND ACI            | <b>XEAGE DEDIC</b>     | ATION FLA     | 1              |             |  |
|-----------------------------|------------------------|-----------|------------------------------|-----------------|-----------------------|------------------------|---------------|----------------|-------------|--|
| <sup>1</sup> API Number     |                        |           |                              | 2 Pool Code     |                       | <sup>3</sup> Pool Name |               |                |             |  |
| 30-01                       | 91                     |           | 96610 Empire; Glorieta-Yeso, |                 |                       | eso, East              |               |                |             |  |
| <sup>4</sup> Property Code  |                        |           |                              | 5 Property Name |                       |                        | 6 Well Number |                |             |  |
| 39292                       | 92 OUIMET STATE COM    |           |                              |                 |                       | 14H                    |               |                |             |  |
| 7 OGRID NO. 8 Operator Name |                        |           |                              |                 |                       | (ame                   |               |                | 9 Elevation |  |
| 22913                       | 137 COG OPERATING, LLC |           |                              |                 |                       |                        |               | 3643'          |             |  |
|                             |                        |           |                              |                 | <sup>10</sup> Surface | Location               |               |                |             |  |
| UL or lot no.               | Section                | Township  | Range                        | Loi Idn         | Feet from the         | North/South line       | Feet From the | East/West line | County      |  |
| Ε                           | 2                      | 175       | 29E                          |                 | 2105                  | NORTH                  | 170           | WEST           | EDDY        |  |
|                             |                        |           | 11                           | Bottom I        | Hole Location         | If Different Fre       | om Surface    |                |             |  |
| UL or lot no.               | Section                | Township  | Range                        | Lot Idn         | Feet from the         | North/South line       | Feet from the | East/West line | County      |  |
| Н                           | 2                      | 175       | 29E                          |                 | 2308                  | NORTH                  | 330           | EAST           | EDDY        |  |
| 12 Dedicated Acres          | 13 Joint               | or Infill | 4 Consolidation              | Code 15         | Order No.             |                        |               |                |             |  |
| 160                         | · ·                    |           |                              |                 |                       |                        |               |                |             |  |
|                             | 1                      | 1         |                              |                 |                       |                        |               |                |             |  |

WELL LOCATION AND ACREACE DEDICATION DLAT

No allowable will be assigned to this completion until all interest have been consolidated or a non-standard unit has been approved by the division.

Firm No.: RRC -TX 10193838 NM 4655451 Job No.: LS1505271