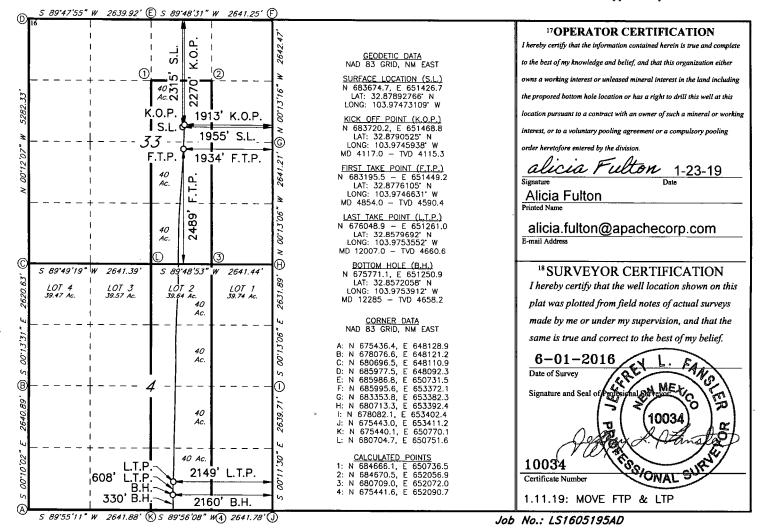

## RECEIVED

WELL LOCATION AND ACREAGE DEDICATION PLAT

| <sup>1</sup> API Number 30-015-44436 | 96718 | Loco-Hills;Glorieta Yeso   |                     |
|--------------------------------------|-------|----------------------------|---------------------|
| <sup>4</sup> Property Code<br>319579 |       | perty Name DERBIRD A       | 6 Well Number<br>5H |
| 70GRID NO.<br>873                    | •     | erator Name<br>CORPORATION | 9 Elevation 3741'   |

<sup>10</sup> Surface Location

| UL or lot no. | Section | Township | Range | Lot Idn | Feet from the | North/South line | Feet From the | East/West line | County |
|---------------|---------|----------|-------|---------|---------------|------------------|---------------|----------------|--------|
| G             | 33      | 16S      | 30E   |         | 2315          | NORTH            | 1955          | EAST           | EDDY   |

Bottom Hole Location If Different From Surface

| UL or lot no.      | Section  | Township  | Range           | Lot Idn   | Feet from the | North/South line | Feet from the | East/West line | County |
|--------------------|----------|-----------|-----------------|-----------|---------------|------------------|---------------|----------------|--------|
| o                  | 4        | 17S       | 30E             |           | 330           | SOUTH            | 2160          | EAST           | EDDY   |
| 12 Dedicated Acres | 13 Joint | or Infill | 4 Consolidation | Code 15 ( | Order No.     |                  |               |                |        |
| 280                |          |           |                 |           |               |                  |               |                |        |