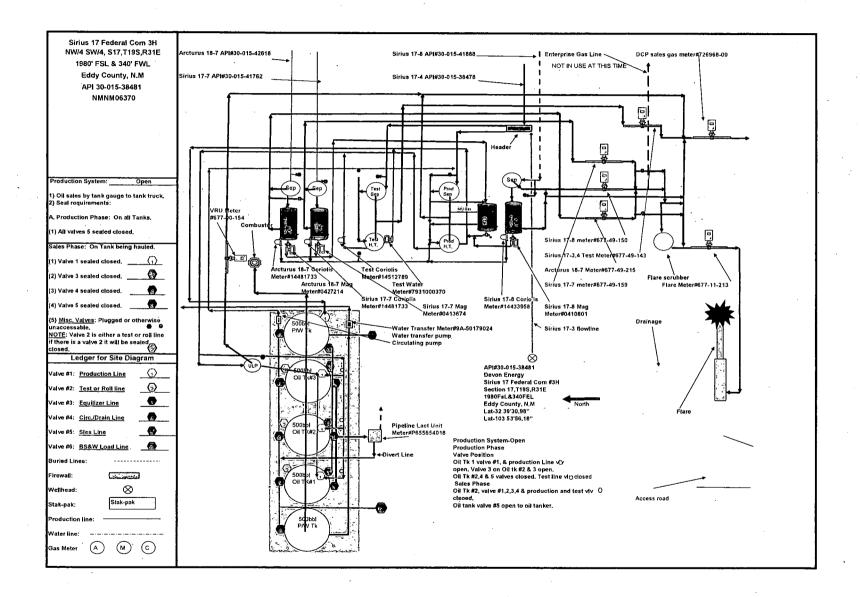

The Sirius 17 Fed Com 3H Facility Diagram has been updated to reflect additional wells flowing into the facility. The five wells flowing into the facility are: Sirius 17 Fed Com 3H, Sirius 17 Fed Com 4H, Sirius 17 Fed Com 7H, Sirius 17 Fed Com 8H, Arcturus 18 Fed 7. Production from all wells is commingled prior to sales. Royalty interest is the same for all wells.

The Sirius 17 Fed Com 3H CTB is in Sec. 17, T19S, R31E in Eddy Co., NM. The Sirius 17 Fed Com 3H & 4H flow into a common header with isolation lines to route each wells production. One well will be routed to the test side and one routed to the production side. The well test method will be utilized, once a month for a minimum of 24 hours. The Sirius 17 Fed Com 7H, 8H, & Arcturus 18 Fed 7H production will flow through their own three phase separator with Micro Motion Coriolis to meter the oil, mag meter to meter the water, and gas allocation meter to meter the gas. VRU volumes will be allocated back to each well utilizing a percentage of each wells monthly oil production.

Production for the Sirius 17 Fed Com 3H & 4H will be allocated based on the most recent well test for oil, gas, and water. The Production for the Sirius 17 Fed Com 7H, 8H, and Arcturus 18 Fed 7H will be allocated back based on the oil, gas, and water allocation meters downstream of the 3-phase separator. Devon will continue to operate and maintain the Micro Motion Coriolis Meter per BLM applicable regulations, notwithstanding further guidance from the local BLM in regard to proving the Micro Motion Coriolis Meter to meet applicable BLM standards. The BLM and OCD will be notified of any future changes to the facilities.

The Sirius 17 Fed Com 3H Facility Diagram has been updated to reflect additional wells flowing into the facility. The five wells flowing into the facility are: Sirius 17 Fed Com 3H, Sirius 17 Fed Com 4H, Sirius 17 Fed Com 7H, Sirius 17 Fed Com 8H, Arcturus 18 Fed 7H. Production from all wells are commingled prior to sales. Royalty interest is the same for all wells.

# Oil & Gas Metering

The Sirius 17 Fed Com 3H CTB is in Sec. 17, T19S, R31E. in Eddy Co., NM. The Sirius 17 Fed Com 3H & 4H flow into a common header with isolation lines to route each wells production. One well will be routed to the test side and one routed to the production side. The well test method will be utilized, once a month for a minimum of 24 hours for each well. The Sirius 17 Fed Com 7H, 8H, & Arcturus 18 Fed 7H production will flow through their own three phase separator with Micro Motion Coriolis to meter the oil, mag meter to meter the water, and gas allocation meter to meter the gas. VRU volumes will be allocated back to each well utilizing a percentage of each wells monthly oil production.

The production from the Sirius 17 Fed Com 3H and Sirius 17 Fed Com 4H flow into a common production header. Oil, gas, and water volumes from each of these wells will be determined by using a test separator/heater treater at the proposed facility, so that one of these is always producing through the test equipment. A production Separator and Heater\Treater are used while either well is not testing. After separation, gas is measured utilizing an orifice meter S/N 677-49-143. The liquids are separated and measured in the Test Heater\Treater. The oil is measured through a Micro Motion Coriolis Meter S/N: 14512789 and water measured through a mag meter S/N 7931000370. The oil from both wells are combined into the oil tanks prior to being sold through an oil LACT unit S/N P655654018. The gas is comingled with the other facility gas and sold to DCP S/N 726968-00. These two wells are the original wells producing to the facility.

The Sirius 17 Fed Com 7H produces into a dedicated 2 phase test separator, then into a dedicated 3 phase tester. All gas is measured using an orifice test meter S/N 677-49-159 before being commingled with the other facility gas and sold to DCP S/N: 726968-00. The liquids from the test separator flow to the dedicated 3 phase separator. The oil is measured using a Micro Motion Coriolis Meter S/N 14481733, the water using a mag meter S/N 0413674. The oil is commingled into the oil tanks prior to being sold through an oil LACT unit S/N P655654018.

The Sirius 17 Fed Com 8H produces into a dedicated 2 phase test separator, then into a dedicated 3 phase tester. All gas is measured using an orifice test meter S/N 677-49-150 before being commingled with the other facility gas and sold to DCP S/N 726968-00. The liquids from the test separator flow to the dedicated 3 phase separator. The oil is measured using a Micro Motion Coriolis Meter S/N 14433958, the water using a mag meter S/N 0410801. The oil is commingled into the oil tanks prior to being sold through an oil LACT unit S/N P655654018.

The Arcturus 18 Fed 7H produces into a dedicated 2 phase test separator, then into a dedicated 3 phase tester. All gas is measured using an orifice test meter S/N 677-49-215 before being commingled with the other facility gas and sold to DCP S/N: 726968-00. The liquids from the test separator flow to the dedicated 3 phase separator. The oil is measured using a Micro Motion Coriolis Meter S/N 14481733, the water using a mag meter S/N 0427214. The oil is commingled into the oil tanks prior to being sold through an oil LACT unit S/N P655654018.

### **Process and Flow Descriptions:**

The flow of produced fluids is described above and shown in detail on the enclosed facility diagram, along with a description of each vessel and map which shows the lease boundaries, location of wells, facility, and gas sales meter.