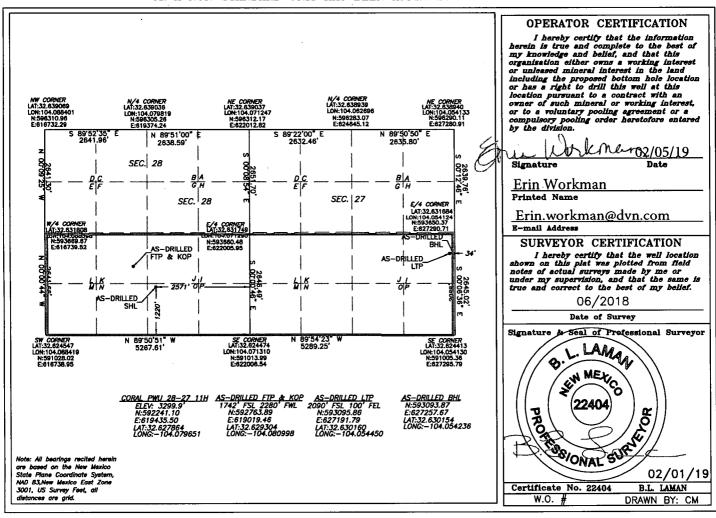

DISTRICT IV 1220 S. ST. FRANCIS DR., SANTA FR. NM 67505 Phone: (505) 476-3460 Fax: (505) 476-3462

MAMENDED REPORT WELL LOCATION AND ACREAGE DEDICATION PLAT

|               | WEEL ECCHIICH INTO | HOLEHOL DEDICHTION I MILE PA | <del>o Onrel</del> |  |  |  |
|---------------|--------------------|------------------------------|--------------------|--|--|--|
| API Number    | Pool Code          | Pool Name                    |                    |  |  |  |
| 30-015-44960  | 98199              | PARKWAY; BONE SPRING         | IE SPRING, WEST    |  |  |  |
| Property Code | Prop               | Property Name                |                    |  |  |  |
| 321420        | CORAL 1            | CORAL PWU 28-27              |                    |  |  |  |
| OGRID No.     | Oper               | ator Name                    | Elevation          |  |  |  |
| 6137          | DEVON ENERGY PRO   | DUCTION COMPANY, L.P.        | 3302.4'            |  |  |  |

## Surface Location

| UL or lot No. | Section | Township | Range | Lot Idn | Feet from the | North/South line | Feet from the | East/West line | County |
|---------------|---------|----------|-------|---------|---------------|------------------|---------------|----------------|--------|
| 0             | 28      | 19-S     | 29-E  |         | 1220          | SOUTH            | 2571          | EAST           | EDDY   |

## Bottom Hole Location If Different From Surface

| UL or lot No.         | Section | Township   | Range         | Lot Idn | Feet from the | North/South line | Feet from the | East/West line | County |
|-----------------------|---------|------------|---------------|---------|---------------|------------------|---------------|----------------|--------|
| 1                     | 27      | 19-S       | 29-E          |         | 2088          | SOUTH            | 34            | EAST           | EDDY   |
| Dedicated Acres Joint |         | r Infill ( | consolidation | Code Or | der No.       |                  |               |                |        |
| 640                   |         |            |               |         |               |                  |               |                |        |