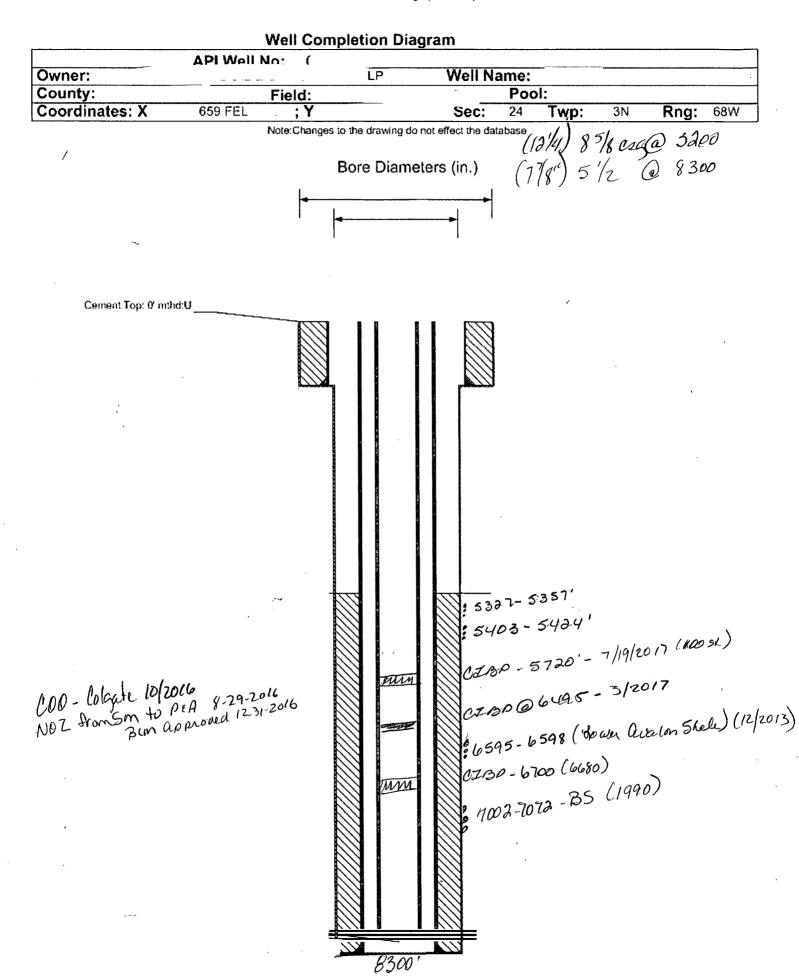

5. Lease Serial No. NMNM90807

| abandoned well. Use form 3160-3 (APD) for such proposals.                                                                                                                                                                                                                            |                                                                                                                                                                                                                                                                                               |                                                                                                                                                                 |                                                                                                                                      | n, Allottee or Tribe Name                   |  |
|--------------------------------------------------------------------------------------------------------------------------------------------------------------------------------------------------------------------------------------------------------------------------------------|-----------------------------------------------------------------------------------------------------------------------------------------------------------------------------------------------------------------------------------------------------------------------------------------------|-----------------------------------------------------------------------------------------------------------------------------------------------------------------|--------------------------------------------------------------------------------------------------------------------------------------|---------------------------------------------|--|
| SUBMIT IN TRIPLICATE - Other instructions on page 2                                                                                                                                                                                                                                  |                                                                                                                                                                                                                                                                                               |                                                                                                                                                                 |                                                                                                                                      | 7. If Unit or CA/Agreement, Name and/or No. |  |
| Type of Well     Gas Well                                                                                                                                                                                                                                                            | ner ,                                                                                                                                                                                                                                                                                         |                                                                                                                                                                 |                                                                                                                                      | me and No.<br>E FEDERAL 16 16               |  |
| Name of Operator     COLGATE OPERATING, LLC                                                                                                                                                                                                                                          | Contact: MIKAH M T<br>E-Mail: mthomas@colgateener                                                                                                                                                                                                                                             |                                                                                                                                                                 | 9. API W<br>30-01                                                                                                                    | ell No.<br>5-26283                          |  |
| 3a. Address<br>306 WEST WALL STREET<br>MIDLAND, TX 79701                                                                                                                                                                                                                             | 3b. Phone N<br>Ph: 432-6                                                                                                                                                                                                                                                                      | No. (include area code)<br>695-4272                                                                                                                             | 10. Field a                                                                                                                          | and Pool or Exploratory Area<br>WAY         |  |
| 4. Location of Well (Footage, Sec., T                                                                                                                                                                                                                                                | , R., M., or Survey Description)                                                                                                                                                                                                                                                              |                                                                                                                                                                 | 11. Count                                                                                                                            | y or Parish, State                          |  |
| Sec 34 T19S R29E                                                                                                                                                                                                                                                                     | •                                                                                                                                                                                                                                                                                             |                                                                                                                                                                 | EDDY                                                                                                                                 | COUNTY, NM                                  |  |
| 12. CHECK THE AF                                                                                                                                                                                                                                                                     | PROPRIATE BOX(ES) TO INDIC                                                                                                                                                                                                                                                                    | ATE NATURE OF                                                                                                                                                   | NOTICE, REPORT                                                                                                                       | , OR OTHER DATA                             |  |
| TYPE OF SUBMISSION                                                                                                                                                                                                                                                                   | TYPE OF ACTION                                                                                                                                                                                                                                                                                |                                                                                                                                                                 |                                                                                                                                      |                                             |  |
| ☐ Notice of Intent                                                                                                                                                                                                                                                                   | ☐ Acidize ☐ De                                                                                                                                                                                                                                                                                | eepen                                                                                                                                                           | ☐ Production (Start/P                                                                                                                | esume) 🔲 Water Shut-Off                     |  |
|                                                                                                                                                                                                                                                                                      | ☐ Alter Casing ☐ Hy                                                                                                                                                                                                                                                                           | draulic Fracturing                                                                                                                                              | ☐ Reclamation                                                                                                                        | ☐ Well Integrity                            |  |
| Subsequent Report                                                                                                                                                                                                                                                                    |                                                                                                                                                                                                                                                                                               | ew Construction                                                                                                                                                 | □ Recomplete                                                                                                                         | Other                                       |  |
| ☐ Final Abandonment Notice                                                                                                                                                                                                                                                           | ☐ Change Plans ☐ Pl                                                                                                                                                                                                                                                                           | ug and Abandon                                                                                                                                                  | ☐ Temporarily Abane                                                                                                                  | lon Comp                                    |  |
| `                                                                                                                                                                                                                                                                                    | ☐ Convert to Injection ☐ Ple                                                                                                                                                                                                                                                                  | ug Back                                                                                                                                                         | ☐ Water Disposal                                                                                                                     |                                             |  |
| determined that the site is ready for find 3/18/17: Set CIBP at 6,495?. Test casing 7/19/17? 8/11/17: MIRU wireline. PU/RIH with G sacks of cement (~100?) on to tubing and Arrowset 1X 10K 5 and test CIBP/Csg to 4,000 ps casing from 5,403? - 5,424? white & 15,091 lbs 16/30 Gar | ng to 500 psi. Waiting on frac date.  R/CCL & 5-1/2? 17# CIBP. Set CIBP of CIBP (Approved by Chris Walls)  -1/2? x 2-7/8? packer. Tested tubing i. POOH with packer. PU/RIH with Grith 20 holes (0.37? EHD). RDMO with packer. Set packer at 5,370?. Pui net. Total fluid pumped 946 bbls. PO | at 5,720?. PU Baile<br>B. RDMO wireline. P<br>To 6,000 psi. Set pa<br>R/CCL. & perforatine<br>eline. PU/RIH with a<br>mped frac with 38,2<br>OH with tubing and | er and dump 10 NN<br>U/RIH with 2-7/8?<br>cker at 5,600?<br>g guns. Perf 5.5?<br>2-7/8? tubing and<br>20 lbs 16/30<br>packer. PU/RIH |                                             |  |
| The Rom Spin                                                                                                                                                                                                                                                                         | ating guns. Perf 5.5? casing from 5,3                                                                                                                                                                                                                                                         | A 1 .                                                                                                                                                           | set Prof                                                                                                                             | _ , abandons I ms                           |  |
| 14. I hereby certify that the foregoing is  Name (Printed/Typed) BRADY Al  Signature (Electronic S                                                                                                                                                                                   | trile and correct.  Electronic Submission #392738 verification For COLGATE OPERATIN Committed to AFMSS for processing DAMS                                                                                                                                                                    | ed by the BLM Well I<br>G, LLC, sent to the C<br>by JENNIFER SANCH                                                                                              | nformation System<br>Carlsbad<br>152 on 10/23/2017 ()<br>KATIONS ENGINEE<br>CCZPTED FO                                               |                                             |  |
| ,                                                                                                                                                                                                                                                                                    | THIS SPACE FOR FEDER                                                                                                                                                                                                                                                                          | A                                                                                                                                                               | - <del> </del>                                                                                                                       |                                             |  |
| certify that the applicant holds legal or equ<br>which would entitle the applicant to condu                                                                                                                                                                                          | Approval of this notice does not warrant or itable title to those rights in the subject lease of operations thereon.                                                                                                                                                                          | Title Office                                                                                                                                                    | BUREAU OF LANDA<br>CARLSBAD FEL                                                                                                      | DOFFICE                                     |  |
| States any false, fictitious or fraudulent s                                                                                                                                                                                                                                         | U.S.C. Section 1212, make it a crime for any laterments or representations as to any matter                                                                                                                                                                                                   | person knowingly and w<br>within its jurisdiction.                                                                                                              | illfully to make to any de                                                                                                           | partment or agency of the United            |  |

### 32. Additional remarks, continued

EHD). RDMO wireline. PU/RIH with 2-7/8? tubing and Arrowset 1X 10K 5-1/2? x 2-7/8? packer. Set packer at 5,298?. Pumped frac with 29,540 lbs 16/30 White & 10,989 lbs 16/30 Garnet. Total fluid pumped 583 bbls. POOH with tubing and packer. RIH with production tubing. ND BOP. Set TAC. Landed end of tubing at 5,547?. RIH with pump and rod string. Spaced out rods and hung well on.