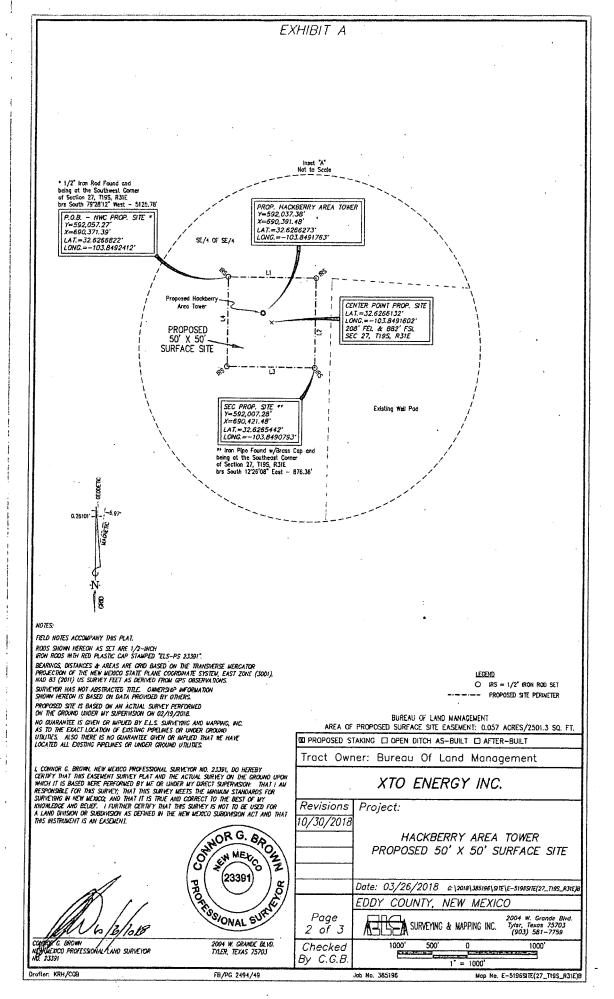

### EXHIBIT "A"

#### XTO ENERGY INC.

Surface Ownership: Bureau Of Land Management
Hackberry Area Tower Proposed 50' X 50' Surface Site
Section 27, Township 19 South, Range 31 East, N.M.P.M.
Eddy County, New Mexico
Job No. 385196, Map No. E-5196SITE(27\_T19S\_R31E)B, October 30, 2018
Page 3 of 3

# PROPOSED 50' X 50' SURFACE SITE HACKBERRY AREA TOWER

**BEING** a Surface Site Easement over, under, and across Section 27, Township 19 South, Range 31 East, N.M.P.M., in Eddy County, New Mexico, said Surface Site Easement being more particularly described as follows:

BEGINNING at a 1/2-inch iron rod set with a cap for the northwest corner of said Surface Site Easement, from which a 1/2-inch iron rod found and being at the southwest corner of said Section 27, Township 19 South, Range 31 East bears South 79°28'12" West a distance of 5125.78 feet, said point of beginning having a coordinate value of Latitude: 32.6266822°, Longitude: -103.8492412°;

THENCE along the perimeter of said Surface Site Easement over, under and across said Section 27, Township 19 South, Range 31 East as follows:

North 89°52°55° East a distance of 49.98 feet to a 1/2-inch iron rod set with a cap for the northeast corner of said Surface Site Easement;

South 00°07'08" East a distance of 50.09 feet to a 1/2-inch iron rod set with a cap for the southeast corner of said Surface Site Easement, from which an iron pipe found with a brass cap and being at the southeast corner of said Section 27, Township 19 South, Range 31 East bears South 12°26'08" East a distance of 876.36 feet:

South 89°57'15" West a distance of 49.95 feet to a 1/2-inch iron rod set with a cap for the southwest corner of said Surface Site Easement;

North 00°09'33" West a distance of 50.03 feet to the POINT OF BEGINNING and containing a total of 0.057 acres (2501.3 square feet), of which 0.057 acres (2501.3 square feet) are within the SE/4 of the SE/4.

The bearings, distances, and areas recited hereon are grid based on the Transverse Mercator Projection of the New Mexico State Plane Coordinate System, East Zone (3001), NAD83 (2011) US Survey Feet, as derived from GPS observations. Rods described hereon as set are 1/2-inch rods with red plastic cap stamped "ELS-PS 23391". A plat accompanies these field notes.