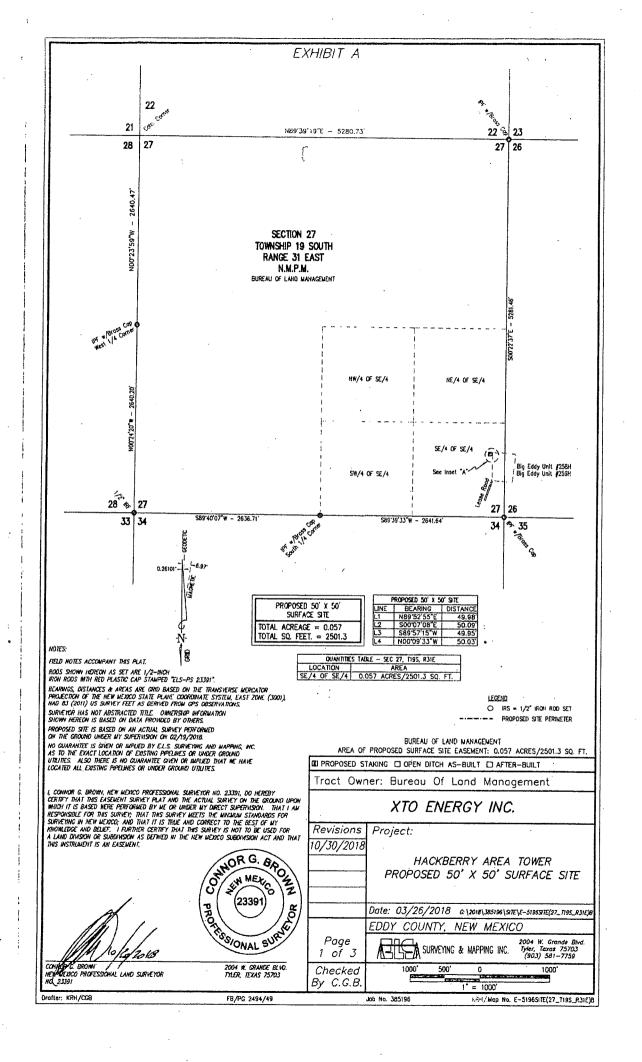

### EXHIBIT "A"

#### XTO ENERGY INC.

Surface Ownership: Bureau Of Land Management
Hackberry Area Tower Proposed 50' X 50' Surface Site
Section 27, Township 19 South, Range 31 East, N.M.P.M.
Eddy County, New Mexico
Job No. 385196, Map No. E-5196SITE(27\_T19S\_R31E)B, October 30, 2018
Page 3 of 3

# PROPOSED 50' X 50' SURFACE SITE HACKBERRY AREA TOWER

**BEING** a Surface Site Easement over, under, and across Section 27, Township 19 South, Range 31 East, N.M.P.M., in Eddy County, New Mexico, said Surface Site Easement being more particularly described as follows:

BEGINNING at a 1/2-inch iron rod set with a cap for the northwest corner of said Surface Site Easement, from which a 1/2-inch iron rod found and being at the southwest corner of said Section 27, Township 19 South, Range 31 East bears South 79°28'12" West a distance of 5125.78 feet, said point of beginning having a coordinate value of Latitude: 32.6266822°, Longitude: -103.8492412°;

THENCE along the perimeter of said Surface Site Easement over, under and across said Section 27, Township 19 South, Range 31 East as follows:

North 89°52°55° East a distance of 49.98 feet to a 1/2-inch iron rod set with a cap for the northeast corner of said Surface Site Easement;

South 00°07'08" East a distance of 50.09 feet to a 1/2-inch iron rod set with a cap for the southeast corner of said Surface Site Easement, from which an iron pipe found with a brass cap and being at the southeast corner of said Section 27, Township 19 South, Range 31 East bears South 12°26'08" East a distance of 876.36 feet:

South 89°57'15" West a distance of 49.95 feet to a 1/2-inch iron rod set with a cap for the southwest corner of said Surface Site Easement;

North 00°09'33" West a distance of 50.03 feet to the POINT OF BEGINNING and containing a total of 0.057 acres (2501.3 square feet), of which 0.057 acres (2501.3 square feet) are within the SE/4 of the SE/4.

The bearings, distances, and areas recited hereon are grid based on the Transverse Mercator Projection of the New Mexico State Plane Coordinate System, East Zone (3001), NAD83 (2011) US Survey Feet, as derived from GPS observations. Rods described hereon as set are 1/2-inch rods with red plastic cap stamped "ELS-PS 23391". A plat accompanies these field notes.