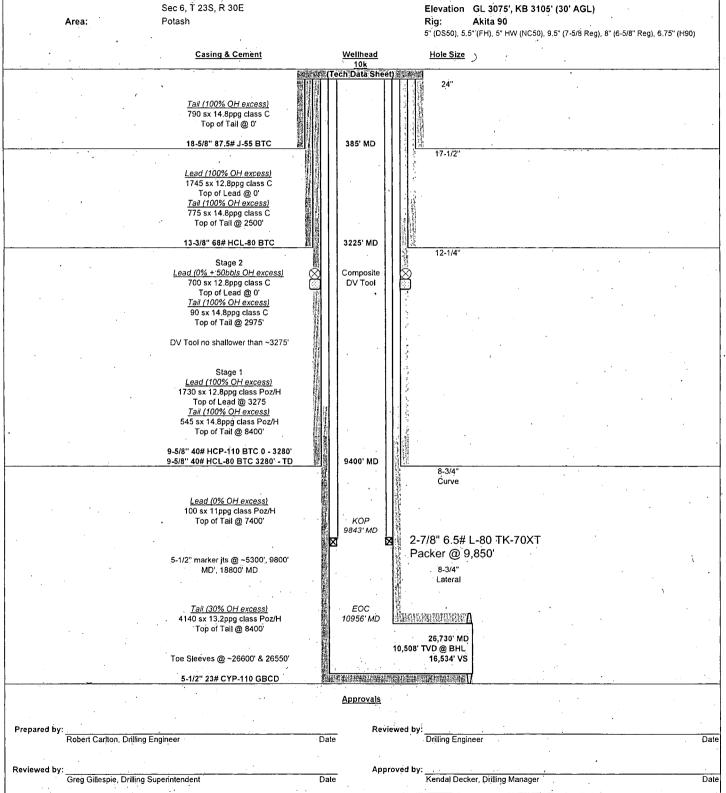

Attachments: Updated WBD

### Nash Unit 402H

Wolfcamp X/Y, 3 Mile Lateral

County: .

Eddy

SHL:

660' FNL, 1905' FEL

Sec 19, T 23S, R 30E

BHL:

50' FNL, 1650' FEL

AFE# DD.2016.05555 XTO ID# 1653831001 API# 30-015-45504

Permit BLM