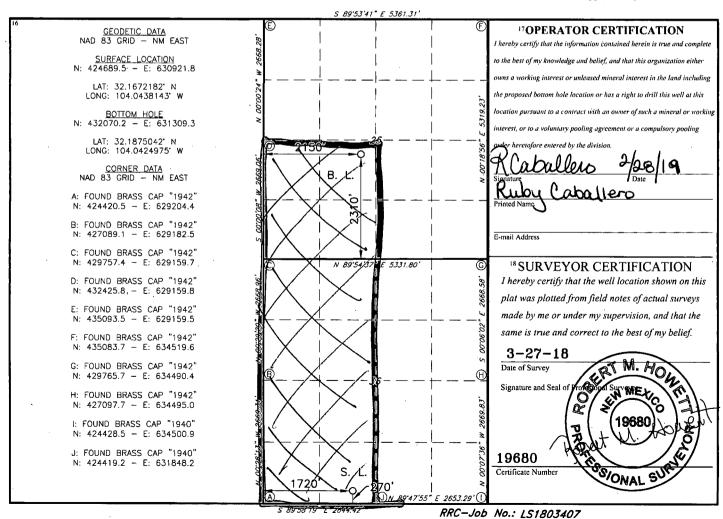

Form C-102

District Office

## RECEIVED

|                                              |         | ,                                     | WELL L                             | OCATIC   | ON AND ACE    | REAGE DEDIC      | CATION PLA    | T              |                                       |  |
|----------------------------------------------|---------|---------------------------------------|------------------------------------|----------|---------------|------------------|---------------|----------------|---------------------------------------|--|
| 30-01                                        | 4966    | , 9                                   | 98220 Purple Sage; Wolfcamp (oras) |          |               |                  |               |                |                                       |  |
| 321427                                       |         |                                       | FLEETWOOD 36/25 W2NK STATE COM     |          |               |                  |               |                |                                       |  |
| 70GRID NO.                                   |         | *Operator Name  MEWBOURNE OIL COMPANY |                                    |          |               |                  |               |                | <sup>9</sup> Elevation<br><b>2945</b> |  |
|                                              |         |                                       |                                    |          | 10 Surface    | Location         |               |                |                                       |  |
| UL or lot no.                                | Section | Township                              | Range                              | Lot Idn  | Feet from the | North/South line | Feet From the | East/West line | County County                         |  |
| N                                            | 36      | 24S                                   | 28E                                |          | 270           | SOUTH            | 1720          | WEST           | EDDY                                  |  |
|                                              |         |                                       | 11 ]                               | Bottom I | Hole Location | If Different F1  | rom Surface   |                |                                       |  |
| UL or lot no.                                | Section | Township                              | Range                              | Lot Idn  | Feet from the | North/South line | Feet from the | East/West line | County                                |  |
| K                                            | 25      | 24S                                   | 28E                                |          | 2310          | SOUTH            | 2278          | WEST           | EDDY                                  |  |
| 12 Dedicated Acres 13 Joint or Infill 14 Cor |         |                                       | Consolidation                      | Code 15  | Order No.     |                  |               |                | •                                     |  |
| Llan                                         |         |                                       |                                    | - 1      |               |                  |               |                |                                       |  |

No allowable will be assigned to this completion until all interest have been consolidated or a non-standard unit has been approved by the division.