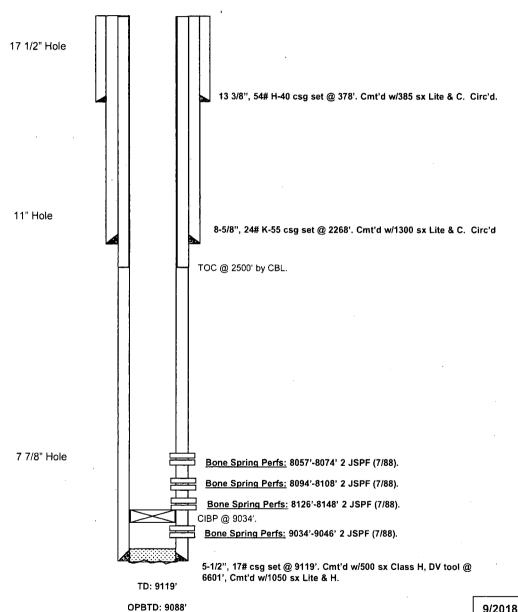

### Tamano Unit # 704 (BSSC), API: 30-015-25893

#### Well Summary & Objective:

The subject well is temporarily abandoned. The well was an injector, which is being converted to a producer. The 53 ft. of perforations are in the Bone Spring Second Carbonate. They will be acidized with about 150 gallons of acid per foot.

- 1. Rig Up Pulling Unit.
- 2. Pick up work string 2 7/8" and 4 3/4" drill bit.
- 3. Drill out cement and CIBP at 7,957'.
- 4. Go to 8,180' to verify that there is no fill in the wellbore across the perforations.
- 5. Set packer at 8,000'.
- 6. Pressure test backside 500 #.
- 7. Pickle tubing with 500 gal acid.
- 8. Flush with 50 bbl water...
- 9. Acid treat perfs in 3 stages: Use 8,000 gal 15 % NEFE HCl acid. Use 1000# rock salt. Rate is 6-10 bpm. Target rate is 8 bpm. Max pressure is 4,000 psi.
  - a. 1st stage, pump 2,000 gal acid.
  - b. 400 # rock salt in brine water.
  - c. 2nd stage, use 3,000 gal acid.
  - d. 500 # rock salt in brine water.
  - e. 3<sup>rd</sup> stage, use 3,000 gal acid.
  - f. Switch to fresh water. Flush with 50 bbl fresh water at 8 bpm.
  - g. Obtain ISIP after 5, 10, 15 min.
  - h. Shut down for 2 hours.
- 10. Flush with 200 bbl fresh water.
- 11. Swab back 500 bbl.
- 12. Release packer, TOH.
- 13. TIH with bit. Clean out to 8,180'.
- 14. Lay down work string. RIH with production string.
- 15. Install AL equipment per field foreman directions.
- 16. Rig down and RTP.

## TAMANO (BSSC) UNIT #704

LOCATION: 2310' FNL & 2310' FEL, Sec 11, T18S, R31E Proposed Wellbore

FIELD: Tamano (Bone Spring)

COUNTY: Eddy

STATE: New Mexico

GL: 3743'

KB: 3758'

SPUD DATE: 5/28/1988

LATEST UPDATE: 10/2/2015

BY: CSPARKMAN

API No: 30-015-25893

9/2018

Acidize with 8,000 gal 15% HCI