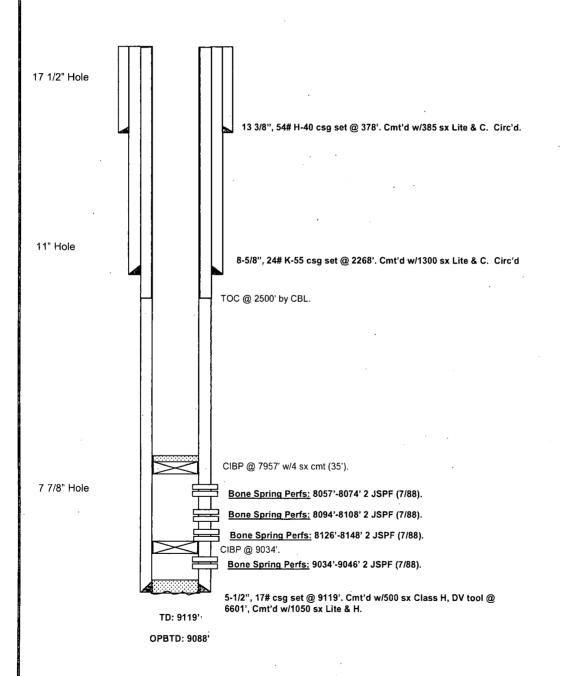

### Tamano Unit # 704 (BSSC), API: 30-015-25893

#### Well Summary & Objective:

The subject well is temporarily abandoned. The well was an injector, which is being converted to a producer. The 53 ft. of perforations are in the Bone Spring Second Carbonate. They will be acidized with about 150 gallons of acid per foot.

- 1. Rig Up Pulling Unit.
- 2. Pick up work string 2 7/8" and 4 3/4" drill bit.
- 3. Drill out cement and CIBP at 7,957'.
- 4. Go to 8,180' to verify that there is no fill in the wellbore across the perforations.
- 5. Set packer at 8,000'.
- 6. Pressure test backside 500 #.
- 7. Pickle tubing with 500 gal acid.
- 8. Flush with 50 bbl water...
- 9. Acid treat perfs in 3 stages: Use 8,000 gal 15 % NEFE HCl acid. Use 1000# rock salt. Rate is 6-10 bpm. Target rate is 8 bpm. Max pressure is 4,000 psi.
  - a. 1st stage, pump 2,000 gal acid.
  - b. 400 # rock salt in brine water.
  - c. 2nd stage, use 3,000 gal acid.
  - d. 500 # rock salt in brine water.
  - e. 3<sup>rd</sup> stage, use 3,000 gal acid.
  - f. Switch to fresh water. Flush with 50 bbl fresh water at 8 bpm.
  - g. Obtain ISIP after 5, 10, 15 min.
  - h. Shut down for 2 hours.
- 10. Flush with 200 bbl fresh water.
- 11. Swab back 500 bbl.
- 12. Release packer, TOH.
- 13. TIH with bit. Clean out to 8,180'.
- 14. Lay down work string. RIH with production string.
- 15. Install AL equipment per field foreman directions.
- 16. Rig down and RTP.

## TAMANO (BSSC) UNIT #704

LOCATION: 2310'.FNL & 2310' FEL, Sec 11, T18S, R31E

Proposed Wellbore

FIELD: Tamano (Bone Spring)

COUNTY: Eddy
STATE: New Mexico

GL: 3743'

KB: 3758'

SPUD DATE: 5/28/1988

LATEST UPDATE: 8/28/2015

BY: CSPARKMAN API No: 30-015-25893