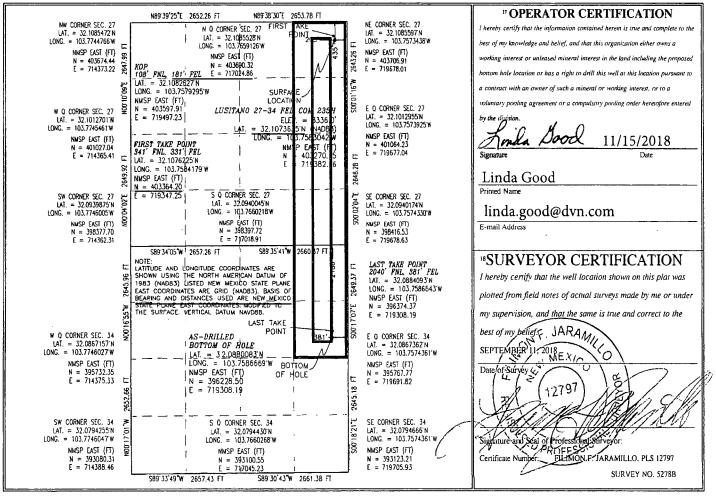

X AMENDED REPORT

|                                       |                       | WE                                                                  | ELL LO                                               | CATION                | NAND ACH                                              | REAGE DEDIC            | CATION PL                | <b></b> Υ              |                                                |  |
|---------------------------------------|-----------------------|---------------------------------------------------------------------|------------------------------------------------------|-----------------------|-------------------------------------------------------|------------------------|--------------------------|------------------------|------------------------------------------------|--|
| 30-015-4                              | r                     | 97                                                                  | <sup>2</sup> Pool Code<br>860                        | -                     | <sup>3</sup> Pool Name<br>Jennings; Bone Spring, West |                        |                          |                        |                                                |  |
| <sup>+</sup> Property Code<br>319562  |                       |                                                                     | <sup>3</sup> Property Name<br>LUSITANO 27-34 FED COM |                       |                                                       |                        |                          |                        | <sup>6</sup> Well Number<br>235H               |  |
| <sup>7</sup> OGRID No.<br><b>6137</b> |                       | <sup>1</sup> Operator Name<br>DEVON ENERGY PRODUCTION COMPANY, L.P. |                                                      |                       |                                                       |                        |                          |                        | ° Elevation<br>3336.0                          |  |
|                                       |                       |                                                                     |                                                      |                       | Surface                                               | Location               |                          | I                      |                                                |  |
| UL or lot no.<br>A                    | Section 27            | Township<br>25 S                                                    | Range<br>31 E                                        | Lot Idn               | Feet from the 435                                     | North/South line NORTH | Feet from the 295        | East/West line<br>EAST | County<br>EDDY                                 |  |
|                                       |                       | <u> </u>                                                            | " Bo                                                 | ttom Hol              | e Location I                                          | f Different Fro        | m Surface                |                        | ····· <b>L</b> ······························· |  |
| UL or lot no.<br>H                    | Section<br>34         | Township<br>25 S                                                    | Range<br>31 E                                        | Lot Idn               | Feet from the <b>2186</b>                             | North/South line NORTH | Feet from the <b>381</b> | East/West line<br>EAST | County<br>EDDY                                 |  |
| Dedicated Acres<br>240                | <sup>13</sup> Joint o | r Infill <sup>14</sup> Co                                           | nsolidation                                          | Code <sup>15</sup> Or | der No.                                               |                        | 4                        |                        |                                                |  |

No allowable will be assigned to this completion until all interests have been consolidated or a non-standard unit has been approved by the division.

PP: 124 FNL 484 FEL, Sec 27-T25S-R31E