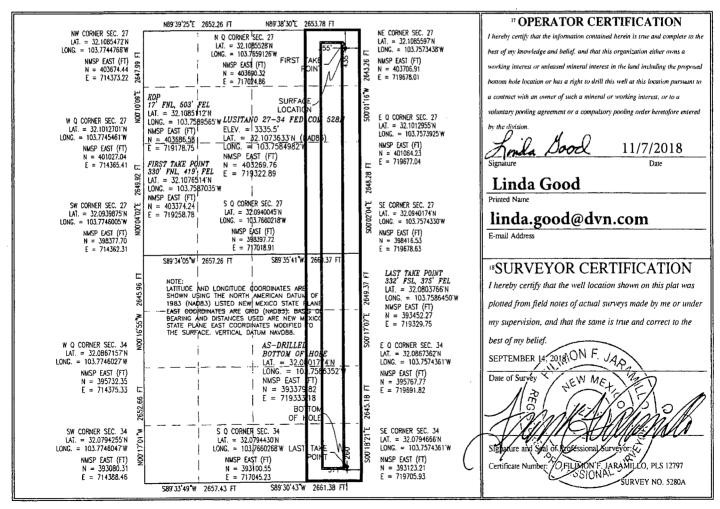

## **As-Drilled Plat**

State of New Mexico

Energy, Minerals & Natural Resources Department OIL CONSERVATION DIVISION

1220 South St. Francis Dr. Santa Fe, NM 87505

Form C-102 Revised August 1, 2011 Submit one copy to appropriate District Office

## WELL LOCATION AND ACREAGE DEDICATION PLAT

| 97860            | Jennings; Bone Spring, V                | Vest                                                                                           |
|------------------|-----------------------------------------|------------------------------------------------------------------------------------------------|
| <sup>5</sup> Pr  | <sup>6</sup> Well Number<br><b>528H</b> |                                                                                                |
| LUSITANO         |                                         |                                                                                                |
| <sup>6</sup> Op  | perator Name                            | <sup>9</sup> Elevation                                                                         |
| DEVON ENERGY PRO | 3335.5                                  |                                                                                                |
| _                | LUSITANC ON  DEVON ENERGY PRO           | LUSITANO 27-34 FED COM  Operator Name  DEVON ENERGY PRODUCTION COMPANY, L.P.  Surface Location |

Surface Location

| UL or lot no. | Section | 250 | Range | 125     | NODTH | 255 | TEASTE | FDDV |  |
|---------------|---------|-----|-------|---------|-------|-----|--------|------|--|
| A             |         | 255 | 31E   | <br>433 | NORTH | 355 | EASI   | EDUI |  |

Bottom Hole Location If Different From Surface

| UL or lot no.                                                                                                        | Section | Township | Range | Lot Idn | Feet from the | North/South line | Feet from the | East/West line | County |
|----------------------------------------------------------------------------------------------------------------------|---------|----------|-------|---------|---------------|------------------|---------------|----------------|--------|
| P                                                                                                                    | 34      | 25S      | 31E   |         | 260           | SOUTH            | 371           | EAST           | EDDY   |
| <sup>12</sup> Dedicated Acres <sup>13</sup> Joint or Infill <sup>14</sup> Consolidation Code <sup>15</sup> Order No. |         |          |       |         |               |                  |               |                |        |
| 320                                                                                                                  |         |          |       | }       |               |                  |               |                |        |

No allowable will be assigned to this completion until all interests have been consolidated or a non-standard unit has been approved by the division.

PP: 19 FNL 824 FES, Sec 27-T25S-R31E

District I

District II