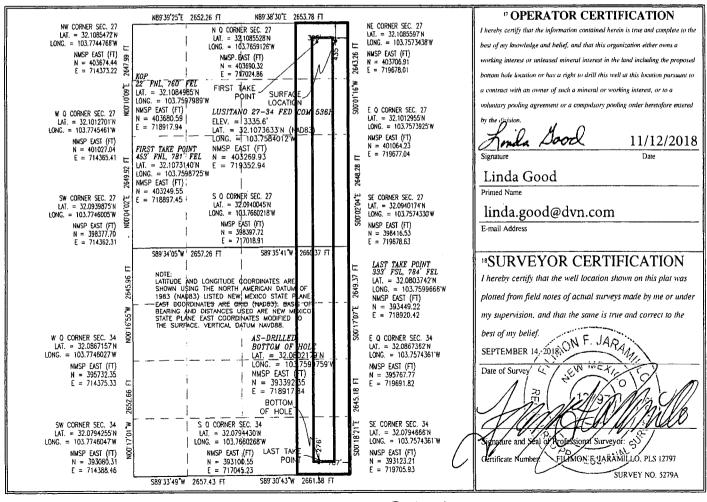

## WELL LOCATION AND ACREAGE DEDICATION PLAT

| <sup>1</sup> AP1 Number<br>30-015-44427 |                         |                                              | 978                        | ² Pool Code<br>860   |               | Jennings; Bone Spring, West            |               |                                        |                        |  |
|-----------------------------------------|-------------------------|----------------------------------------------|----------------------------|----------------------|---------------|----------------------------------------|---------------|----------------------------------------|------------------------|--|
| <sup>4</sup> Property Code              |                         |                                              | <sup>5</sup> Property Name |                      |               |                                        |               |                                        | ° Well Number          |  |
| 319560                                  |                         | LUSITANO 27-34 FED COM                       |                            |                      |               |                                        |               |                                        | 536H                   |  |
| <sup>7</sup> OGRID No.                  |                         | <sup>8</sup> Operator Name                   |                            |                      |               |                                        |               |                                        | <sup>9</sup> Elevation |  |
| 6137                                    |                         | <b>DEVON ENERGY PRODUCTION COMPANY, L.P.</b> |                            |                      |               |                                        |               |                                        | 3335.6                 |  |
| <u> </u>                                |                         |                                              |                            |                      | » Surface L   | ocation                                |               |                                        |                        |  |
| UL or lot no.                           | Section                 | Township                                     | Range                      | Lot Idn              | Feet from the | North/South line                       | Feet from the | East/West line                         | County                 |  |
| Α                                       | 27                      | 258                                          | 31E                        |                      | 435           | NORTH                                  | 325           | EAST                                   | EDDY                   |  |
| L                                       | J                       | <b>1</b>                                     | " Botte                    | om Hole              | e Location If | Different From                         | n Surface     |                                        |                        |  |
| UL or lot no.                           | Section                 | Township                                     | Range                      | Lot Idn              | Feet from the | North/South line                       | Feet from the | East/West line                         | County                 |  |
| Р                                       | 34                      | 258                                          | 31E                        |                      | 276           | SOUTH                                  | 787           | EAST                                   | EDDY                   |  |
| <sup>12</sup> Dedicated Acre<br>320     | s <sup>13</sup> Joint o | r Infill <sup>14</sup> C                     | onsolidation C             | ode <sup>15</sup> Or | der No.       | ······································ |               | ······································ |                        |  |

No allowable will be assigned to this completion until all interests have been consolidated or a non-standard unit has been approved by the division.

PP: 23 FNL 740 FEL, Sec 27-T25S-R31E

Project Area: —— Producing Area: ——