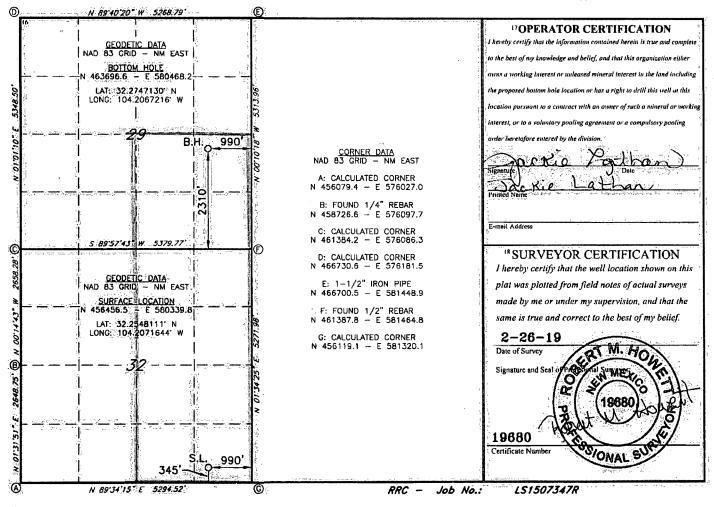

AMENDED REPORT

| WELL LOCATION AND ACREAGE DEDICATION PLAT                                |         |                            |       |                       |                  |               |                  |               |  |
|--------------------------------------------------------------------------|---------|----------------------------|-------|-----------------------|------------------|---------------|------------------|---------------|--|
| I'API'Number                                                             |         |                            |       | 2Pool Code            |                  |               |                  |               |  |
| 30-015-44075 98220 Purple Sage Wolfpamp (Gas)                            |         |                            |       |                       |                  |               |                  |               |  |
| 4Property Code                                                           |         | <sup>5</sup> Property Name |       |                       |                  |               |                  | 6 Well Number |  |
| 317465                                                                   |         | VIPER 32/29 W2PI FED COM   |       |                       |                  |               |                  | 1H            |  |
| 7OGRID NO.                                                               |         | * Operator Name            |       |                       |                  |               |                  | 9Elcvation    |  |
| 14744                                                                    |         | MEWBOURNE OIL COMPANY      |       |                       |                  |               |                  | 3229'         |  |
| <sup>10</sup> Surface Location                                           |         |                            |       |                       |                  |               |                  |               |  |
| UL or lot no.                                                            | Section | Township                   | Range | Lot Idn Feet from the | North/South line | Feet From the | East/West line   | County        |  |
| P                                                                        | 32      | 23S                        | 27E   | 345                   | SOUTH            | 990           | EAST             | EDDY          |  |
| "Bottom Hole Location If Different From Surface                          |         |                            |       |                       |                  |               |                  |               |  |
| UL or lot no.                                                            | Section | Township                   | Range | Lot Idn Feet from the | North/South line | Feet from the | . East/West line | County        |  |
| I                                                                        | 29      | 23S                        | 27E   | 2310                  | SOUTH            | 990           | EAST             | EDDY          |  |
| 12 Dedicated Acres 13 Joint or Infill 14 Consolidation Code 15 Order No. |         |                            |       |                       |                  |               |                  |               |  |
| 480                                                                      |         |                            |       |                       |                  |               | 2                |               |  |
|                                                                          |         |                            |       |                       |                  |               |                  |               |  |