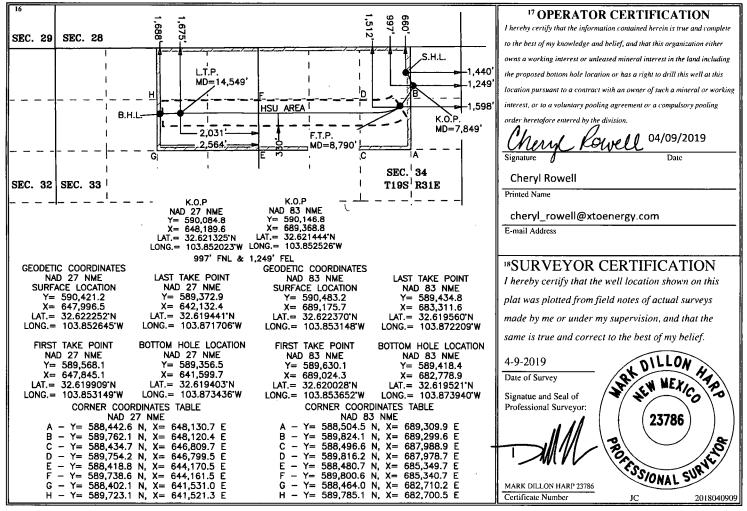

## WELL LOCATION AND ACREAGE DEDICATION PLAT AS-DRILLED PLAT

| $\begin{array}{c c c c c c c c c c c c c c c c c c c $                                                                                                                                                                                                                                                                                                                                                                                                                                                                                                                | <sup>3</sup> Pool Name                      |                        |  |  |  |
|-----------------------------------------------------------------------------------------------------------------------------------------------------------------------------------------------------------------------------------------------------------------------------------------------------------------------------------------------------------------------------------------------------------------------------------------------------------------------------------------------------------------------------------------------------------------------|---------------------------------------------|------------------------|--|--|--|
| $\begin{array}{c c c c c c c c c c c c c c c c c c c $                                                                                                                                                                                                                                                                                                                                                                                                                                                                                                                |                                             |                        |  |  |  |
| <sup>8</sup> Operator Name 324H <sup>7</sup> OGRID No. 260737 <sup>8</sup> Operator Name 9 Elevation   260737 XTO PERMIAN OPERATING, LLC. 3,468'   UL or lot no. Section Township Range Lot Idn Feet from the North/South line Feet from the East/West line EI   B 34 19 S 31 E 660' NORTH 1,440' EAST EI   UL or lot no. Section Township Range Lot Idn Feet from the NoRTH 1,440' EAST EI   UL or lot no. Section Township Range Lot Idn Feet from the North/South line Feet from the East/West line   G 33 19 S 31 E 1,688' NORTH 2,564' EAST EI                   | <sup>6</sup> Well Number                    |                        |  |  |  |
| XTO PERMIAN OPERATING, LLC. 3,468'   260737 XTO PERMIAN OPERATING, LLC. 3,468'   UL or lot no. Section Township Range Lot Idn Feet from the East/West line   B 34 19 S 31 E 660' NORTH 1,440' East/West line EI   UL or lot no. Section Township Range Lot Idn Feet from the East/West line East/West line   G 33 19 S 31 E Lot Idn Feet from the North/South line Feet from the East/West line   G 33 19 S 31 E 1,688' NORTH 2,564' EAST EI                                                                                                                          |                                             |                        |  |  |  |
| Iteration Iteration Iteration   Iteration Iteration Iteration Iteration Iteration Iteration Iteration Iteration Iteration Iteration Iteration Iteration Iteration Iteration Iteration Iteration Iteration Iteration Iteration Iteration Iteration Iteration Iteration Iteration Iteration Iteration Iteration Iteration Iteration Iteration Iteration Iteration Iteration Iteration Iteration Iteration Iteration Iteration Iteration Iteration Iteration Iteration Iteration Iteration Iteration <th cols<="" td=""><td colspan="3"><sup>9</sup> Elevation</td></th> | <td colspan="3"><sup>9</sup> Elevation</td> | <sup>9</sup> Elevation |  |  |  |
| UL or lot no. Section Township Range Lot Idn Feet from the North/South line Feet from the East/West line East/West line   B 34 19 S 31 E 660' NORTH 1,440' EAST EI   II Bottom Hole Location If Different From Surface   UL or lot no. Section Township Range Lot Idn Feet from the North/South line Feet from the East/West line East/West line   G 33 19 S 31 E 1,688' NORTH 2,564' EAST EI                                                                                                                                                                         |                                             |                        |  |  |  |
| B3419 S31 E660'NORTH1,440'EASTEI"I Bottom Hole Location If Different From SurfaceUL or lot no.SectionTownshipRangeLot IdnFeet from theNorth/South lineFeet from theEast/West lineG3319 S31 E1,688'NORTH2,564'EASTEI                                                                                                                                                                                                                                                                                                                                                   |                                             |                        |  |  |  |
| 11 Bottom Hole Location If Different From Surface   UL or lot no. Section Township Range Lot Idn Feet from the East/West line   G 33 19 S 31 E 1,688' NORTH 2,564' EAST EI                                                                                                                                                                                                                                                                                                                                                                                            | County                                      |                        |  |  |  |
| UL or lot no.SectionTownshipRangeLot IdnFeet from theNorth/South lineFeet from theEast/West lineG3319 S31 E1,688'NORTH2,564'EASTEI                                                                                                                                                                                                                                                                                                                                                                                                                                    | DDY                                         |                        |  |  |  |
| G 33 19 S 31 E 1,688' NORTH 2,564' EAST EI                                                                                                                                                                                                                                                                                                                                                                                                                                                                                                                            |                                             |                        |  |  |  |
|                                                                                                                                                                                                                                                                                                                                                                                                                                                                                                                                                                       | County                                      |                        |  |  |  |
| 12 Dedicated Asses 113 Joint on Infill 14 Consolidation Code 115 Order No.                                                                                                                                                                                                                                                                                                                                                                                                                                                                                            | DDY                                         |                        |  |  |  |
| <sup>12</sup> Dedicated Acres <sup>13</sup> Joint or Infill <sup>14</sup> Consolidation Code <sup>15</sup> Order No.                                                                                                                                                                                                                                                                                                                                                                                                                                                  |                                             |                        |  |  |  |
|                                                                                                                                                                                                                                                                                                                                                                                                                                                                                                                                                                       |                                             |                        |  |  |  |

No allowable will be assigned to this completion until all interests have been consolidated or a non-standard unit has been approved by the NOTE: AS-DRILLED BOTTOM HOLE PLOTTED FROM DATA FURNISHED BY XTO ENERGY division.