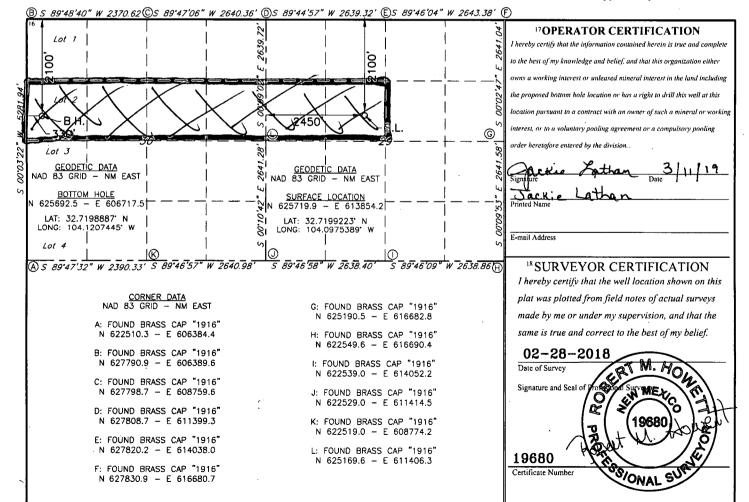

## RECEIVED

State of New Mexico District I 1625 N. French Dr., Hobbs, NM 88240 Form C-102 Energy, Minerals & Natural Resources DepartmenMAR 1 5 2019 Revised August 1, 2011 Submit one copy to appropriate Phone: (575) 393-6161 Fax: (575) 393-0720 District II 811 S. First St., Artesia, NM 88210 Phone: (575) 748-1283 Fax: (575) 748-9720 District Office 1220 South St. Francis Dr. DISTRICT II-ARTESIA O.C.D. District III 1000 Rio Brazos Road, Aztec, NM 87410 Phone: (505) 334-6178 Fax: (505) 334-6170 Santa Fe, NM 87505 AMENDED REPORT District IV 1220 S. St. Francis Dr., Santa Fe, NM 87505 Phone: (505) 476-3460 Fax: (505) 476-3462 WELL LOCATION AND ACREAGE DEDICATION PLAT LAPI Number 2 Dool Code

| 30-015-451<br><sup>4</sup> Property Code<br>322846 |            | 1405 49553 Palmillo; Bone Spring<br>PAVO FRIO 29/30 B2FE FEDERAL COM |               |           |                         |                  |               |                | East<br><sup>6 Well Number</sup><br>1H |  |
|----------------------------------------------------|------------|----------------------------------------------------------------------|---------------|-----------|-------------------------|------------------|---------------|----------------|----------------------------------------|--|
| 70GRID NO.<br>14744                                |            | <sup>8 Operator Name</sup><br>MEWBOURNE OIL COMPANY                  |               |           |                         |                  |               |                | Elevation 3480'                        |  |
|                                                    |            |                                                                      |               |           | <sup>10</sup> Surface I | Location         |               |                |                                        |  |
| UL or lot no.                                      | Section    | Township                                                             | Range         | Lot Idn   | Feet from the           | North/South line | Feet From the | East/West line | County                                 |  |
| F                                                  | 29         | 18S                                                                  | 29E           |           | 2100                    | NORTH            | 2450          | WEST           | EDDY                                   |  |
|                                                    |            |                                                                      | 11 ]          | Bottom H  | ole Location            | If Different Fro | om Surface    |                |                                        |  |
| UL or lot no.                                      | Section    | Township                                                             | Range         | Lot Idn   | Feet from the           | North/South line | Feet from the | East/West line | County                                 |  |
| Lot 2                                              | 30         | 18S                                                                  | 29E           |           | 2138                    | NORTH            | 110           | WEST           | EDDY                                   |  |
| Dedicated Acre                                     | s 13 Joint | or Infill 14 (                                                       | Consolidation | Code 15 ( | Order No.               |                  |               |                | -                                      |  |