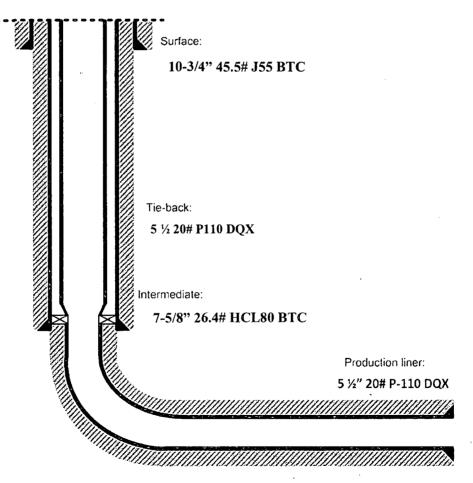

# OXY USA Inc. Height CC 6-7 Federal Com 33H, 34H, 35H, 36H

Below is a summary that describes the general operational steps to drill and complete the well.

- Drill 14-3/4" hole x 10-3/4" casing for surface section. Cement to surface.
- Drill 9-7/8" hole x 7-5/8" casing for intermediate section. Cement to surface.
- Drill 6-3/4" hole x 5-1/2" liner for production section. Cement to top of liner, 100' inside 7-5/8" shoe.
- Release drilling rig from location.
- Move in workover rig and run a 5-1/2" 20# P110 DQX tie-back frack string and seal assembly (see connection specs below). Tie into liner hanger Polished Bore Receptacle (PBR) with seal assembly.
- Pump hydraulic fracture job.
- Flowback and produce well.

General well schematic:

5 <sup>1</sup>/<sub>2</sub>" 20# P110 DQX Tie-back string specifications: