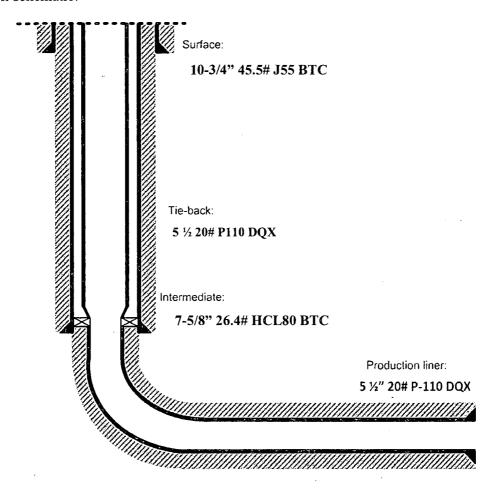

## OXY USA Inc. Height CC 6-7 Federal Com 33H, 34H, 35H, 36H

Below is a summary that describes the general operational steps to drill and complete the well.

- Drill 14-3/4" hole x 10-3/4" casing for surface section. Cement to surface.
- Drill 9-7/8" hole x 7-5/8" casing for intermediate section. Cement to surface.
- Drill 6-3/4" hole x 5-1/2" liner for production section. Cement to top of liner, 100' inside 7-5/8" shoe.
- Release drilling rig from location.
- Move in workover rig and run a 5-1/2" 20# P110 DQX tie-back frack string and seal assembly (see connection specs below). Tie into liner hanger Polished Bore Receptacle (PBR) with seal assembly.
- Pump hydraulic fracture job.
- Flowback and produce well.

#### General well schematic:

## 1. Casing Program

Oxy requests to run a production liner. The updated casing table is shown below:

|             |               |          |           |             |         |                                                                                                                                                                                                                                                                                                                                                                                                                                                                                                                                                                                                                                                                                                                                                                                                                                                                                                                                                                                                                                                                                                                                                                                                                                                                                                                                                                                                                                                                                                                                                                                                                                                                                                                                                                                                                                                                                                                                                                                                                                                                                                                                |          |              | Buoyant      | Buoyant  |
|-------------|---------------|----------|-----------|-------------|---------|--------------------------------------------------------------------------------------------------------------------------------------------------------------------------------------------------------------------------------------------------------------------------------------------------------------------------------------------------------------------------------------------------------------------------------------------------------------------------------------------------------------------------------------------------------------------------------------------------------------------------------------------------------------------------------------------------------------------------------------------------------------------------------------------------------------------------------------------------------------------------------------------------------------------------------------------------------------------------------------------------------------------------------------------------------------------------------------------------------------------------------------------------------------------------------------------------------------------------------------------------------------------------------------------------------------------------------------------------------------------------------------------------------------------------------------------------------------------------------------------------------------------------------------------------------------------------------------------------------------------------------------------------------------------------------------------------------------------------------------------------------------------------------------------------------------------------------------------------------------------------------------------------------------------------------------------------------------------------------------------------------------------------------------------------------------------------------------------------------------------------------|----------|--------------|--------------|----------|
|             | Casing        | Interval | Csg. Size | Weight      | Grade   |                                                                                                                                                                                                                                                                                                                                                                                                                                                                                                                                                                                                                                                                                                                                                                                                                                                                                                                                                                                                                                                                                                                                                                                                                                                                                                                                                                                                                                                                                                                                                                                                                                                                                                                                                                                                                                                                                                                                                                                                                                                                                                                                | SF       | SF Burst     | Body SF      | Joint SF |
| Hole:Size ( | From (ft) 6 2 | To (ft)  | (in) )    | ≟∂(lbs) າ ∵ | O auc   | The state of the s | Collapse | or puis      | Tension      | Tension  |
| 14.75       | 0             | 400      | 10.75     | 40.5        | J-55    | BTC                                                                                                                                                                                                                                                                                                                                                                                                                                                                                                                                                                                                                                                                                                                                                                                                                                                                                                                                                                                                                                                                                                                                                                                                                                                                                                                                                                                                                                                                                                                                                                                                                                                                                                                                                                                                                                                                                                                                                                                                                                                                                                                            | 1.125    | 1.2          | 1.4          | 1.4      |
| 9.875       | 0             | 9163     | 7.625     | 26.4        | HC L-80 | ВТС                                                                                                                                                                                                                                                                                                                                                                                                                                                                                                                                                                                                                                                                                                                                                                                                                                                                                                                                                                                                                                                                                                                                                                                                                                                                                                                                                                                                                                                                                                                                                                                                                                                                                                                                                                                                                                                                                                                                                                                                                                                                                                                            | 1.125    | 1.2          | 1.4          | 1,4      |
| 6.75        | 9063          | 20098    | 5.5       | 20          | P-110   | DQX                                                                                                                                                                                                                                                                                                                                                                                                                                                                                                                                                                                                                                                                                                                                                                                                                                                                                                                                                                                                                                                                                                                                                                                                                                                                                                                                                                                                                                                                                                                                                                                                                                                                                                                                                                                                                                                                                                                                                                                                                                                                                                                            | 1.125    | 1.2          | 1.4          | 1.4      |
|             |               |          |           | ·           |         |                                                                                                                                                                                                                                                                                                                                                                                                                                                                                                                                                                                                                                                                                                                                                                                                                                                                                                                                                                                                                                                                                                                                                                                                                                                                                                                                                                                                                                                                                                                                                                                                                                                                                                                                                                                                                                                                                                                                                                                                                                                                                                                                | SF Va    | lues will me | et or exceed |          |