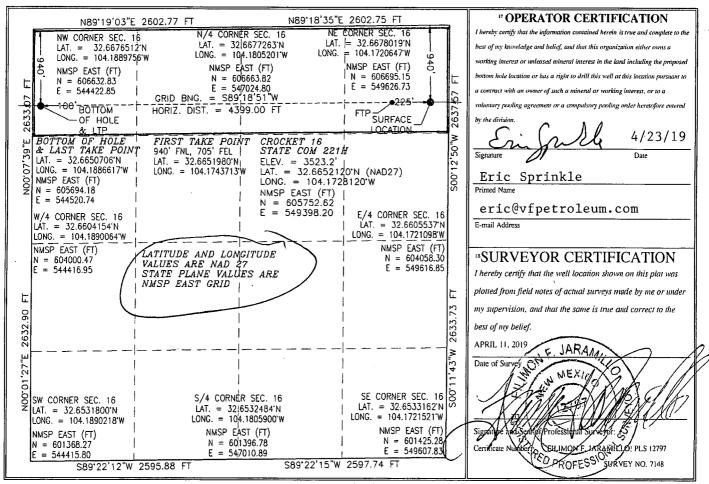

## WELL LOCATION AND ACREAGE DEDICATION PLAT

| <sup>1</sup> API Number    | ² Pool Code       | <sup>3</sup> Pool Name     |    |  |  |  |
|----------------------------|-------------------|----------------------------|----|--|--|--|
| 30-015-459                 | <b>75</b> / 96413 | Palmillo; Bone Spring, S   | SW |  |  |  |
| <sup>4</sup> Property Code | 5 ]               | <sup>5</sup> Property Name |    |  |  |  |
| 325617                     | CROCKET           | 221H                       |    |  |  |  |
| 'OGRID No.                 | 8 (               | <sup>9</sup> Elevation     |    |  |  |  |
| 24010                      | V-F PE            | 3523.2                     |    |  |  |  |
|                            | 10 S              | urface Location            |    |  |  |  |

|                                                  | UL or lot no. | Section | Township | Range | Lot Idn | Feet from the | North/South line | Feet from the | East/West line | County |
|--------------------------------------------------|---------------|---------|----------|-------|---------|---------------|------------------|---------------|----------------|--------|
|                                                  | A             | 16      | 19 S     | 28 E  | :       | 940           | NORTH            | 225           | EAST           | EDDY   |
| " Bottom Hole Location If Different From Surface |               |         |          |       |         |               |                  |               |                |        |
|                                                  | UL or lot no. | Section | Township | Range | Lot Idn | Feet from the | North/South line | Feet from the | East/West line | County |

D 19 S 28 E 16 940 NORTH 100 12 Dedicated Acres <sup>13</sup> Joint or Infill 14 Consolidation Code 15 Order No. 160

No allowable will be assigned to this completion until all interests have been consolidated or a non-standard unit has been approved by the division.