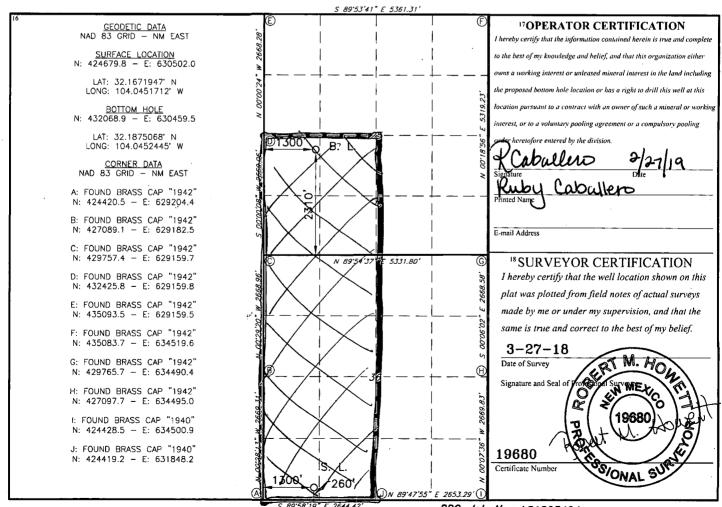

| WELL LOCATION AND ACREAGE DEDICATION PLAT HS Drille |            |                                                              |                                |           |                             |                  |               |                |                                        |  |
|-----------------------------------------------------|------------|--------------------------------------------------------------|--------------------------------|-----------|-----------------------------|------------------|---------------|----------------|----------------------------------------|--|
| 30-01                                               | 2.63       | 9                                                            | <sup>2</sup> Pool Code<br>8220 | ) Pu      | Purple sage; wolfcomp (gps) |                  |               |                |                                        |  |
| 31804                                               |            | <sup>5</sup> Property Name<br>FLEETWOOD 36/25 WOML STATE COM |                                |           |                             |                  |               |                |                                        |  |
| <sup>70GRID NO.</sup>                               |            | <sup>8 Operator Name</sup><br>MEWBOURNE OIL COMPANY          |                                |           |                             |                  |               |                | <sup>9</sup> Elevation<br><b>2</b> 944 |  |
| <sup>10</sup> Surface Location                      |            |                                                              |                                |           |                             |                  |               |                |                                        |  |
| UL or lot no.                                       | Section    | Township                                                     | Range                          | Lot Idn   | Feet from the               | North/South line | Feet From the | East/West line | County                                 |  |
| М                                                   | 36         | 24S                                                          | 28E                            |           | 185                         | SOUTH            | 750           | WEST           | EDDY                                   |  |
| "Bottom Hole Location If Different From Surface     |            |                                                              |                                |           |                             |                  |               |                |                                        |  |
| UL or lot no.                                       | Section    | Township                                                     | Range                          | Lot Idn   | Feet from the               | North/South line | Feet from the | East/West line | County                                 |  |
| L                                                   | 25         | 24S                                                          | 28E                            |           | 2320                        | SOUTH            | 3711          | WEST           | EDDY                                   |  |
| <sup>12</sup> Dedicated Acre                        | s 13 Joint | or Infill 14 (                                               | Consolidation                  | Code 15 ( | Order No.                   |                  | •             |                |                                        |  |