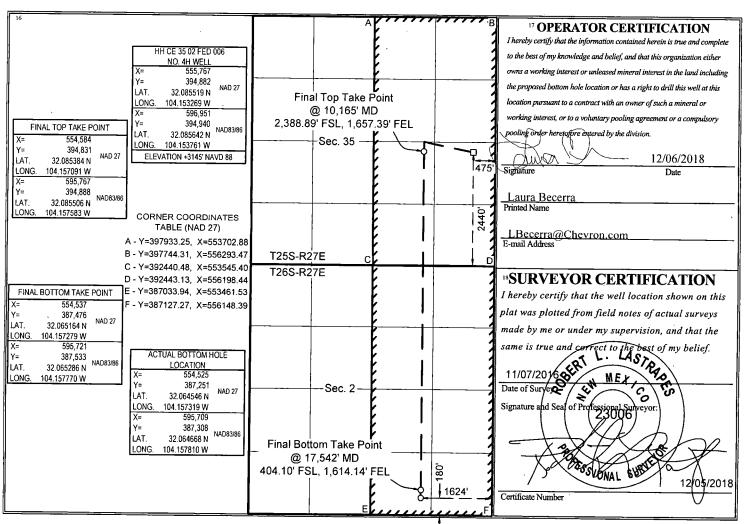

## State of New Mexico RECEVED Energy, Minerals & Natural Resources Department OIL CONSERVATION DIVISION 0 2019 1220 South St. Francis Dr.

Santa Fe, NM 8757 FICT II-ARTESIA O.C.D.

Form C-102
Revised August 1, 2011
Submit one copy to appropriate
District Office

## WELL LOCATION AND ACREAGE DEDICATION PLAT

| <sup>1</sup> API Number    | <sup>2</sup> Pool Code | <sup>3</sup> Pool Name<br>PURPLE SAGE; WOLFCAMP (GAS) |                          |  |
|----------------------------|------------------------|-------------------------------------------------------|--------------------------|--|
| 30-015-44349               | 98220                  |                                                       |                          |  |
| <sup>4</sup> Property Code | <sup>5</sup> Pro       | operty Name                                           | <sup>6</sup> Well Number |  |
| 320468                     | НН СЕ                  | 35 2 FED 006                                          |                          |  |
| <sup>7</sup> OGRID No.     | <sup>8</sup> Op        | erator Name                                           | <sup>9</sup> Elevation   |  |
| 4323                       | CHEVRO                 | ON U.S.A. INC.                                        | 3145'                    |  |

"Surface Location

| OL of lot no.                               | Section | Township | Range             | Lot Idn | Feet from the | North/South line | Feet from the | East/West line | County | ] |
|---------------------------------------------|---------|----------|-------------------|---------|---------------|------------------|---------------|----------------|--------|---|
| I                                           | 35      | 25 SOUTH | 27 EAST, N.M.P.M. |         | 2440'         | SOUTH            | 475'          | EAST           | EDDY   | ļ |
| "Pottom Hole Leasting If Different E. C. C. |         |          |                   |         |               |                  |               |                |        |   |

"Bottom Hole Location If Different From Surface

| UL or lot no | . Section      | Township     | Range                    | Lot Idn   | Feet from the | North/South line | Feet from the | East/West line | County |
|--------------|----------------|--------------|--------------------------|-----------|---------------|------------------|---------------|----------------|--------|
| 0            | 2              | 26 SOUTH     | 27 EAST, N.M.P.M.        |           | 180'          | SOUTH            | 1624'         | EAST           | EDDY   |
| 12 Dedicated | Acres   13 Joi | nt or Infill | 14 Consolidation Code 15 | Order No. |               |                  |               |                |        |
| 640          |                | ]            |                          |           |               |                  |               |                |        |

No allowable will be assigned to this completion until all interests have been consolidated or a non-standard unit has been approved by the division.