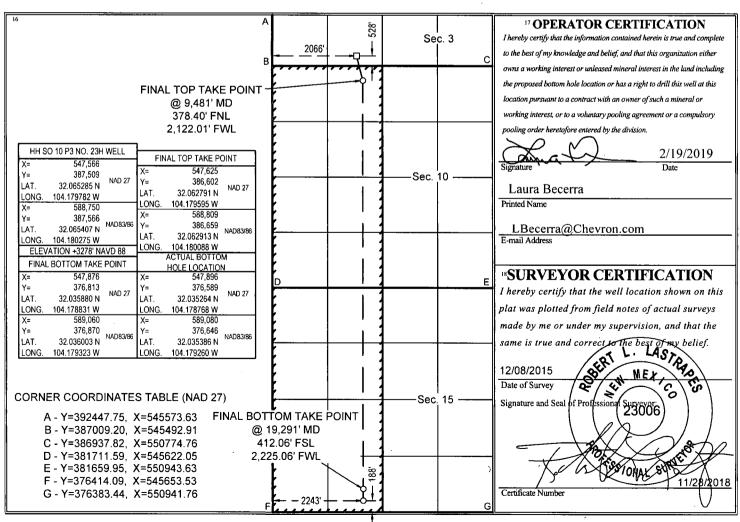

## WELL LOCATION AND ACREAGE DEDICATION PLAT

| 317044 HH SO 10 P3 2:                                              | ll Number |
|--------------------------------------------------------------------|-----------|
|                                                                    | 23H       |
| <sup>7</sup> OGRID No. <sup>8</sup> Operator Name <sup>9</sup> Ele | levation  |
| 4323 CHEVRON U.S.A. INC. 32                                        | 3278'     |
| <sup>10</sup> Surface Location                                     |           |

UL or lot no. Section Township Range Lot Idn Feet from the North/South line Feet from the East/West line County

N 3 26 SOUTH 27 EAST, N.M.P.M. 528' SOUTH 2066' WEST EDDY

11 Bottom Hole Location If Different From Surface

| UL or lot no.  | Section     | Township     | Range                 | Lot Idn                | Feet from the | North/South line | Feet from the | East/West line | County |  |
|----------------|-------------|--------------|-----------------------|------------------------|---------------|------------------|---------------|----------------|--------|--|
| N              | 15          | 26 SOUTH     | 27 EAST, N.M.P.M.     |                        | 188'          | SOUTH            | 2243'         | WEST           | EDDY   |  |
| 12 Dedicated A | cres 13 Joi | nt or Infill | 14 Consolidation Code | <sup>5</sup> Order No. |               |                  |               |                | ·      |  |
| 640            |             |              |                       |                        |               |                  |               |                |        |  |