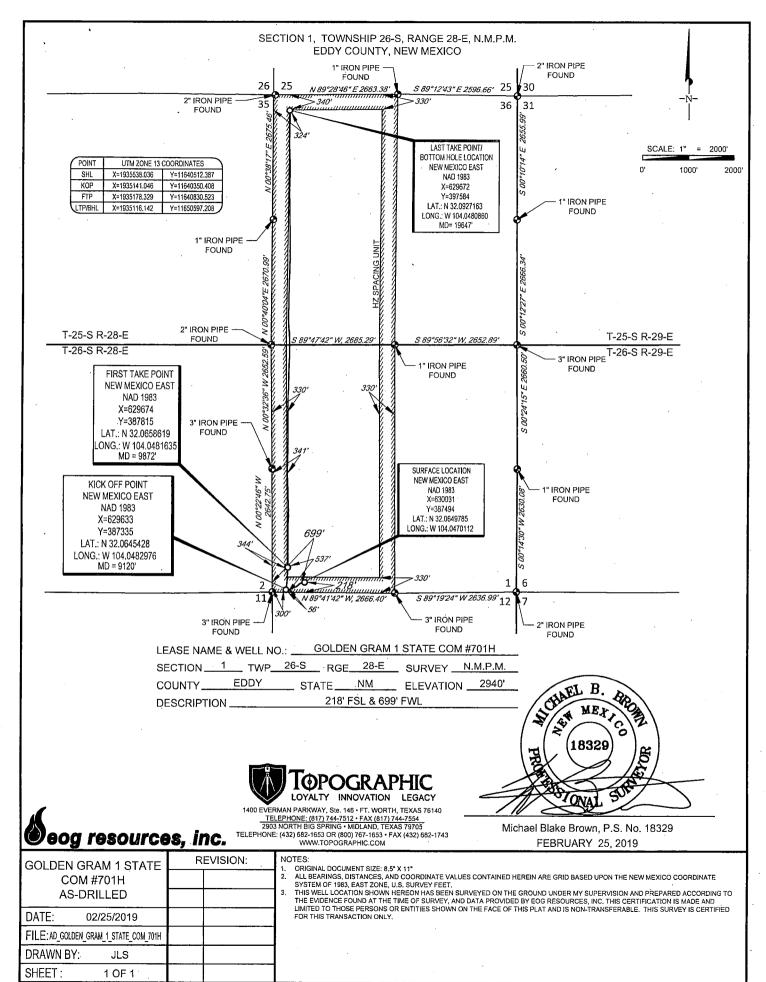

WELL LOCATION AND ACREAGE DEDICATION PLAT API Number Pool Code 30-015-98220 Purple Sage; Wolfcamp (Gas) Property Code 5Property Name Well Number 32272 GOLDEN GRAHAM 1 STATE COM #701H <sup>7</sup>OGRID No. <sup>8</sup>Operator Name <sup>9</sup>Elevation EOG RESOURCES, INC. 7377 2940' 10 Surface Location

UL or lot no. Section Township Rang Lot Idn Feet from the North/South line Feet from the East/West line County M 1 26-S 28-E 218 699 SOUTH WEST **EDDY** 

<sup>11</sup>Bottom Hole Location If Different From Surface

| UL or lot no.                           | Section 36               | Township 25-S          | Range<br>28-E   | Lot Idn                | Feet from the 340' | North/South line | Feet from the 324 | East/West line WEST                            | EDDY County |
|-----------------------------------------|--------------------------|------------------------|-----------------|------------------------|--------------------|------------------|-------------------|------------------------------------------------|-------------|
| <sup>12</sup> Dedicated Acres<br>640.00 | <sup>13</sup> Joint or l | nfill <sup>14</sup> Co | nsolidation Cod | le <sup>15</sup> Order | No.                |                  |                   | <u>-,,,, , , , , , , , , , , , , , , , , ,</u> |             |

No allowable will be assigned to this completion until all interests have been consolidated or a non-standard unit has been approved by the division.