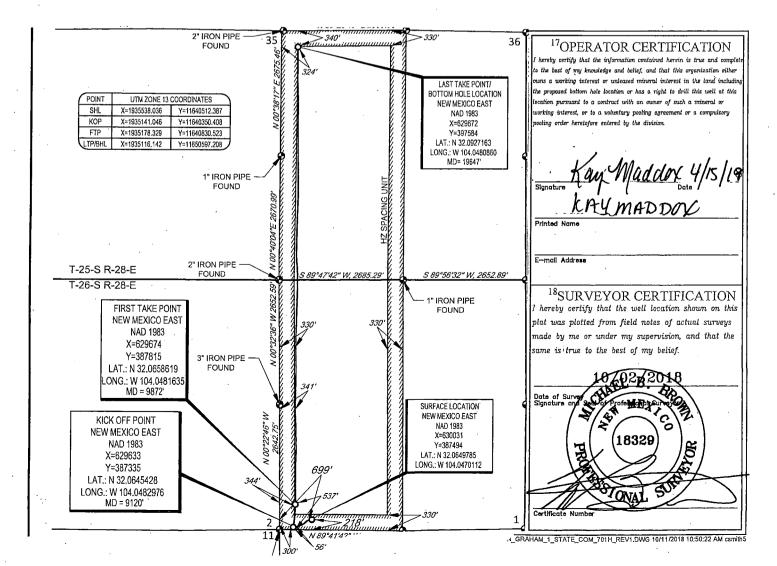

WELL LOCATION AND ACREAGE DEDICATION PLAT API Number Pool Code 30-015-98220 Purple Sage; Wolfcamp (Gas) Property Code 5Property Name Well Number 32272 GOLDEN GRAHAM 1 STATE COM #701H <sup>7</sup>OGRID No. <sup>8</sup>Operator Name <sup>9</sup>Elevation EOG RESOURCES, INC. 7377 2940' 10 Surface Location

UL or lot no. Section Township Rang Lot Idn Feet from the North/South line Feet from the East/West line County M 1 26-S 28-E 218 699 SOUTH WEST **EDDY** 

<sup>11</sup>Bottom Hole Location If Different From Surface

| UL or lot no.                           | Section 36               | Township 25-S          | Range<br>28-E   | Lot Idn                | Feet from the 340' | North/South line | Feet from the 324 | East/West line WEST                            | EDDY County |
|-----------------------------------------|--------------------------|------------------------|-----------------|------------------------|--------------------|------------------|-------------------|------------------------------------------------|-------------|
| <sup>12</sup> Dedicated Acres<br>640.00 | <sup>13</sup> Joint or l | nfill <sup>14</sup> Co | nsolidation Cod | le <sup>15</sup> Order | No.                |                  |                   | <u>-,,,, , , , , , , , , , , , , , , , , ,</u> |             |

No allowable will be assigned to this completion until all interests have been consolidated or a non-standard unit has been approved by the division.