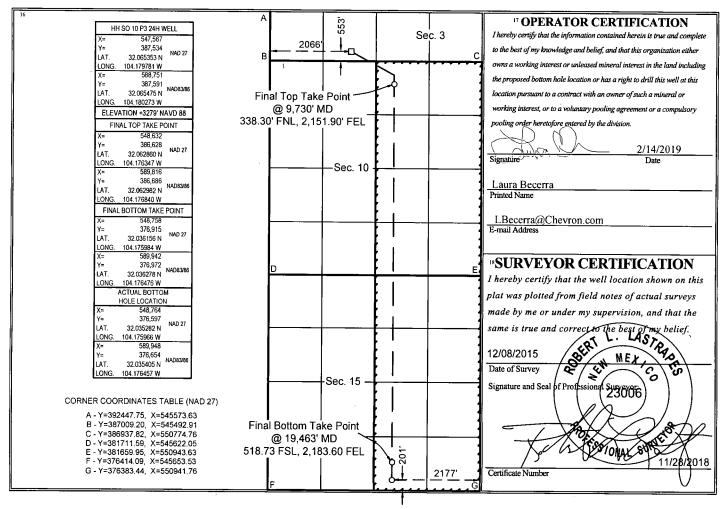

## WELL LOCATION AND ACREAGE DEDICATION PLAT

|                                                | <sup>1</sup> API Nun    | nber         | <sup>2</sup> Pool Code                         |           | <sup>3</sup> Pool Name      |                  |               |                |                          |  |
|------------------------------------------------|-------------------------|--------------|------------------------------------------------|-----------|-----------------------------|------------------|---------------|----------------|--------------------------|--|
|                                                | 30-015-43               | 3926         | 9814                                           | 40        | PURPLE SAGE; WOLFCAMP (GAS) |                  |               |                |                          |  |
| <sup>4</sup> Property Code                     |                         |              | <sup>5</sup> Property Name                     |           |                             |                  |               | 6              | <sup>6</sup> Well Number |  |
| 317044                                         |                         |              | HH SO 10 P3                                    |           |                             |                  |               |                | 24H                      |  |
| <sup>7</sup> OGR                               | ID No.                  |              | <sup>8</sup> Operator Name                     |           |                             |                  |               |                | <sup>9</sup> Elevation   |  |
| 4323                                           |                         |              | CHEVRON U.S.A. INC.                            |           |                             |                  |               |                | 3279'                    |  |
| <sup>10</sup> Surface Location                 |                         |              |                                                |           |                             |                  |               |                |                          |  |
| UL or lot no.                                  | Section                 | Township     | Range                                          | Lot Idn   | Feet from the               | North/South line | Feet from the | East/West line | County                   |  |
| N                                              | 3                       | 26 SOUTH     | 27 EAST, N.M.P.M.                              |           | 553'                        | SOUTH            | 2066'         | WEST           | EDDY                     |  |
| Bottom Hole Location If Different From Surface |                         |              |                                                |           |                             |                  |               |                |                          |  |
| UL or lot no.                                  | Section                 | Township     | Range                                          | Lot Idn   | Feet from the               | North/South line | Feet from the | East/West line | County                   |  |
| 0                                              | 15                      | 26 SOUTH     | 27 EAST, N.M.P.M.                              |           | 201'                        | SOUTH            | 2177'         | EAST           | EDDY                     |  |
| <sup>12</sup> Dedicated A                      | cres <sup>13</sup> Join | nt or Infill | <sup>14</sup> Consolidation Code <sup>15</sup> | Order No. |                             |                  |               |                | J                        |  |
| 640                                            |                         |              |                                                |           |                             |                  |               |                |                          |  |