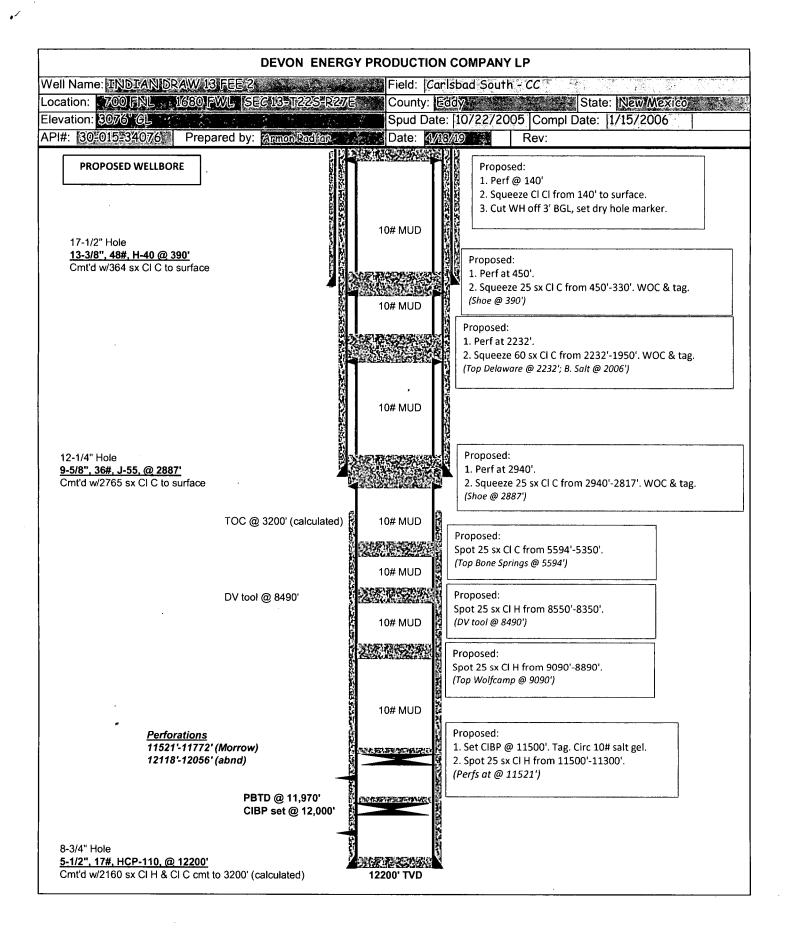

|





## CONDITIONS FOR PLUGGING AND ABANDONMENT

## District II / Artesia N.M.

The following is a guide or checklist in preparation of a plugging program, this is not all inclusive and care must be exercised in establishing special plugging programs in unique and unusual cases, Notify NMOCD District Office II at (575)-748-1283 at least 24 hours before beginning work.

- 1. A notice of intent to plug and abandon a wellbore is required to be approved before plugging operations are conducted. A cement evaluation tool is required in order to ensure isolation of producing formations, protection of water and correlative rights. A cement bond log or other accepted cement evaluation tool is to be provided to the division for evaluation if one has not been previously run or if the well did not have c