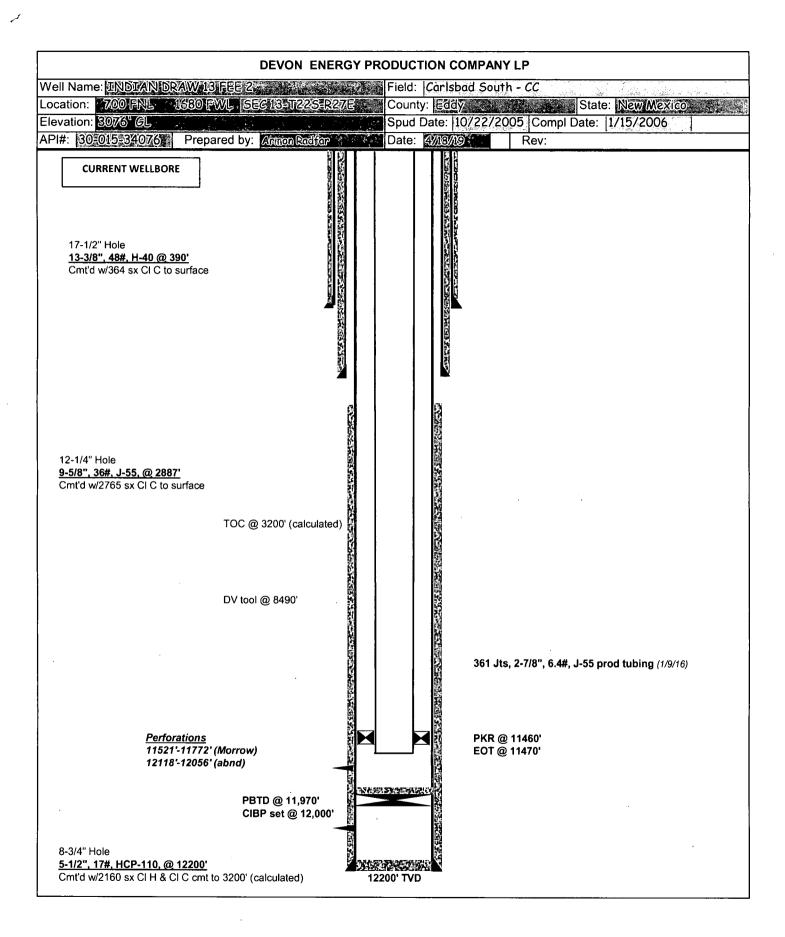

|





## CONDITIONS FOR PLUGGING AND ABANDONMENT

## District II / Artesia N.M.

The following is a guide or checklist in preparation of a plugging program, this is not all inclusive and care must be exercised in establishing special plugging programs in unique and unusual cases, Notify NMOCD District Office II at (575)-748-1283 at least 24 hours before beginning work.

- 1. A notice of intent to plug and abandon a wellbore is required to be approved before plugging operations are conducted. A cement evaluation tool is required in order to ensure isolation of producing formations, protection of water and correlative rights. A cement bond log or other accepted cement evaluation tool is to be provided to the division for evaluation if one has not been previously run or if the well did not have