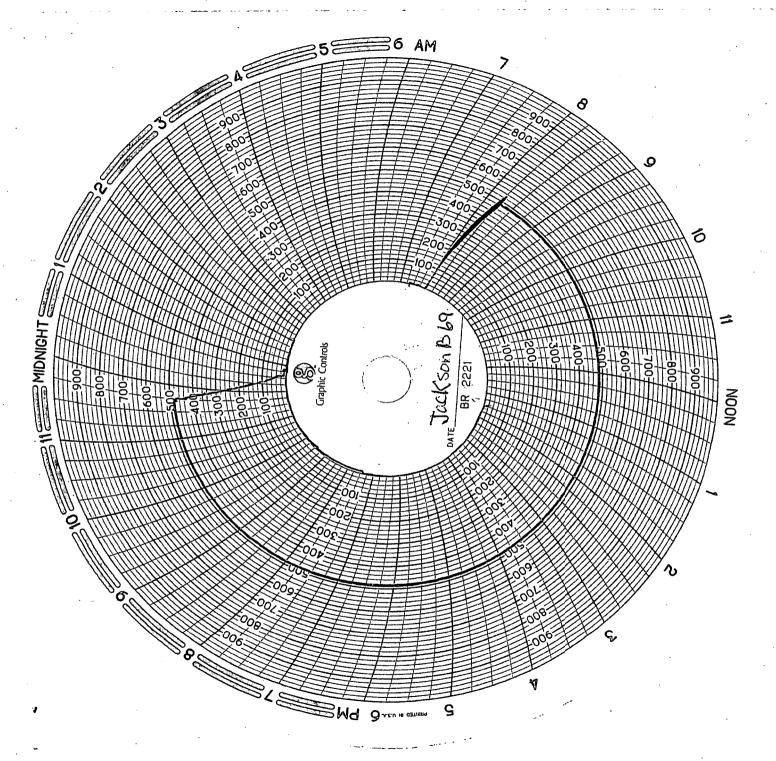

SUNDRY NOTICES AND REPORTS ON WELLS Do not use this form for proposals to drill or to reduce In AMPOSIS

| 6 | If Indian | Allottee o | r Tribe Name |
|---|-----------|------------|--------------|

| abandoned wel                                                                                                                                                                                                                                                                                                                                                                                                                                                                                                                                                                                                                                                                                                                                                                                                                                                                                                                                                                                                                                                                                                                                                                                                                                                                                                                                                                                                                                                                                                                                                                                                                                                                                                                                                                                                                                                                                                                                                                                                                                                                                                                  | I. Use form 3160-3 (APD) for                                                | r such proposals.                                                   | o. II maiai, motio                  |                                                      |  |  |
|--------------------------------------------------------------------------------------------------------------------------------------------------------------------------------------------------------------------------------------------------------------------------------------------------------------------------------------------------------------------------------------------------------------------------------------------------------------------------------------------------------------------------------------------------------------------------------------------------------------------------------------------------------------------------------------------------------------------------------------------------------------------------------------------------------------------------------------------------------------------------------------------------------------------------------------------------------------------------------------------------------------------------------------------------------------------------------------------------------------------------------------------------------------------------------------------------------------------------------------------------------------------------------------------------------------------------------------------------------------------------------------------------------------------------------------------------------------------------------------------------------------------------------------------------------------------------------------------------------------------------------------------------------------------------------------------------------------------------------------------------------------------------------------------------------------------------------------------------------------------------------------------------------------------------------------------------------------------------------------------------------------------------------------------------------------------------------------------------------------------------------|-----------------------------------------------------------------------------|---------------------------------------------------------------------|-------------------------------------|------------------------------------------------------|--|--|
| SUBMIT IN 1                                                                                                                                                                                                                                                                                                                                                                                                                                                                                                                                                                                                                                                                                                                                                                                                                                                                                                                                                                                                                                                                                                                                                                                                                                                                                                                                                                                                                                                                                                                                                                                                                                                                                                                                                                                                                                                                                                                                                                                                                                                                                                                    | 7. If Unit or CA/Agr                                                        | 7. If Unit or CA/Agreement, Name and/or No.                         |                                     |                                                      |  |  |
| Type of Well     Gas Well ☐ Oth                                                                                                                                                                                                                                                                                                                                                                                                                                                                                                                                                                                                                                                                                                                                                                                                                                                                                                                                                                                                                                                                                                                                                                                                                                                                                                                                                                                                                                                                                                                                                                                                                                                                                                                                                                                                                                                                                                                                                                                                                                                                                                | 8. Well Name and No<br>JACKSON B 69                                         | 8. Well Name and No.<br>JACKSON B 69                                |                                     |                                                      |  |  |
| Name of Operator     EOG Y RESOURCES INC                                                                                                                                                                                                                                                                                                                                                                                                                                                                                                                                                                                                                                                                                                                                                                                                                                                                                                                                                                                                                                                                                                                                                                                                                                                                                                                                                                                                                                                                                                                                                                                                                                                                                                                                                                                                                                                                                                                                                                                                                                                                                       |                                                                             | A HUERTA<br>gresources.com                                          | 9. API Well No.<br>30-015-42042-    | 9. API Well No.<br>30-015-42042-00-X1                |  |  |
| 3a. Address<br>104 S 4TH STREET<br>ARTESIA, NM 88210                                                                                                                                                                                                                                                                                                                                                                                                                                                                                                                                                                                                                                                                                                                                                                                                                                                                                                                                                                                                                                                                                                                                                                                                                                                                                                                                                                                                                                                                                                                                                                                                                                                                                                                                                                                                                                                                                                                                                                                                                                                                           |                                                                             | Phone No. (include area code)<br>575-748-4168                       | 10. Field and Pool of<br>CEDAR LAKE | 10. Field and Pool or Exploratory Area<br>CEDAR LAKE |  |  |
| 4. Location of Well (Footage, Sec., T.                                                                                                                                                                                                                                                                                                                                                                                                                                                                                                                                                                                                                                                                                                                                                                                                                                                                                                                                                                                                                                                                                                                                                                                                                                                                                                                                                                                                                                                                                                                                                                                                                                                                                                                                                                                                                                                                                                                                                                                                                                                                                         | 11. County or Parish                                                        | 11. County or Parish, State                                         |                                     |                                                      |  |  |
| Sec 1 T17S R30E NESE 1650<br>32.860661 N Lat, 103.917506                                                                                                                                                                                                                                                                                                                                                                                                                                                                                                                                                                                                                                                                                                                                                                                                                                                                                                                                                                                                                                                                                                                                                                                                                                                                                                                                                                                                                                                                                                                                                                                                                                                                                                                                                                                                                                                                                                                                                                                                                                                                       | EDDY COUNT                                                                  | EDDY COUNTY, NM                                                     |                                     |                                                      |  |  |
| 12. CHECK THE AF                                                                                                                                                                                                                                                                                                                                                                                                                                                                                                                                                                                                                                                                                                                                                                                                                                                                                                                                                                                                                                                                                                                                                                                                                                                                                                                                                                                                                                                                                                                                                                                                                                                                                                                                                                                                                                                                                                                                                                                                                                                                                                               | PROPRIATE BOX(ES) TO I                                                      | NDICATE NATURE OF                                                   | NOTICE, REPORT, OR OT               | HER DATA                                             |  |  |
| TYPE OF SUBMISSION                                                                                                                                                                                                                                                                                                                                                                                                                                                                                                                                                                                                                                                                                                                                                                                                                                                                                                                                                                                                                                                                                                                                                                                                                                                                                                                                                                                                                                                                                                                                                                                                                                                                                                                                                                                                                                                                                                                                                                                                                                                                                                             | TYPE OF ACTION                                                              |                                                                     |                                     |                                                      |  |  |
| ☐ Notice of Intent                                                                                                                                                                                                                                                                                                                                                                                                                                                                                                                                                                                                                                                                                                                                                                                                                                                                                                                                                                                                                                                                                                                                                                                                                                                                                                                                                                                                                                                                                                                                                                                                                                                                                                                                                                                                                                                                                                                                                                                                                                                                                                             | ☐ Acidize                                                                   | □ Deepen                                                            | ☐ Production (Start/Resume)         | ☐ Water Shut-Off                                     |  |  |
| •                                                                                                                                                                                                                                                                                                                                                                                                                                                                                                                                                                                                                                                                                                                                                                                                                                                                                                                                                                                                                                                                                                                                                                                                                                                                                                                                                                                                                                                                                                                                                                                                                                                                                                                                                                                                                                                                                                                                                                                                                                                                                                                              | ☐ Alter Casing                                                              | ☐ Hydraulic Fracturing                                              | □ Reclamation                       | ☑ Well Integrity                                     |  |  |
| Subsequent Report                                                                                                                                                                                                                                                                                                                                                                                                                                                                                                                                                                                                                                                                                                                                                                                                                                                                                                                                                                                                                                                                                                                                                                                                                                                                                                                                                                                                                                                                                                                                                                                                                                                                                                                                                                                                                                                                                                                                                                                                                                                                                                              | □ Casing Repair                                                             | ■ New Construction .                                                | ☐ Recomplete                        | □ Other                                              |  |  |
| ☐ Final Abandonment Notice                                                                                                                                                                                                                                                                                                                                                                                                                                                                                                                                                                                                                                                                                                                                                                                                                                                                                                                                                                                                                                                                                                                                                                                                                                                                                                                                                                                                                                                                                                                                                                                                                                                                                                                                                                                                                                                                                                                                                                                                                                                                                                     | ☐ Change Plans                                                              | ☐ Plug and Abandon                                                  | □ Temporarily Abandon               |                                                      |  |  |
|                                                                                                                                                                                                                                                                                                                                                                                                                                                                                                                                                                                                                                                                                                                                                                                                                                                                                                                                                                                                                                                                                                                                                                                                                                                                                                                                                                                                                                                                                                                                                                                                                                                                                                                                                                                                                                                                                                                                                                                                                                                                                                                                | ☐ Convert to Injection                                                      | ☐ Plug Back                                                         | □ Water Disposal                    |                                                      |  |  |
| determined that the site is ready for fi<br>3/20/19 - Ran and charted MI <sup>-</sup><br>Copy of MIT attached                                                                                                                                                                                                                                                                                                                                                                                                                                                                                                                                                                                                                                                                                                                                                                                                                                                                                                                                                                                                                                                                                                                                                                                                                                                                                                                                                                                                                                                                                                                                                                                                                                                                                                                                                                                                                                                                                                                                                                                                                  | •                                                                           | ood. No BLM witness.                                                | ·                                   |                                                      |  |  |
|                                                                                                                                                                                                                                                                                                                                                                                                                                                                                                                                                                                                                                                                                                                                                                                                                                                                                                                                                                                                                                                                                                                                                                                                                                                                                                                                                                                                                                                                                                                                                                                                                                                                                                                                                                                                                                                                                                                                                                                                                                                                                                                                |                                                                             |                                                                     | <b>(</b> -                          | RECEIVED                                             |  |  |
|                                                                                                                                                                                                                                                                                                                                                                                                                                                                                                                                                                                                                                                                                                                                                                                                                                                                                                                                                                                                                                                                                                                                                                                                                                                                                                                                                                                                                                                                                                                                                                                                                                                                                                                                                                                                                                                                                                                                                                                                                                                                                                                                | APR <b>2 6</b> 2019                                                         |                                                                     |                                     |                                                      |  |  |
|                                                                                                                                                                                                                                                                                                                                                                                                                                                                                                                                                                                                                                                                                                                                                                                                                                                                                                                                                                                                                                                                                                                                                                                                                                                                                                                                                                                                                                                                                                                                                                                                                                                                                                                                                                                                                                                                                                                                                                                                                                                                                                                                |                                                                             |                                                                     | DISTRICT                            | II-ARTESIA O.C.D.                                    |  |  |
| 14. I hereby certify that the foregoing is                                                                                                                                                                                                                                                                                                                                                                                                                                                                                                                                                                                                                                                                                                                                                                                                                                                                                                                                                                                                                                                                                                                                                                                                                                                                                                                                                                                                                                                                                                                                                                                                                                                                                                                                                                                                                                                                                                                                                                                                                                                                                     | Electronic Submission #4607                                                 | DURCES NC, sent to the C                                            | arisbad                             |                                                      |  |  |
| Name (Printed/Typed) TINA HUE                                                                                                                                                                                                                                                                                                                                                                                                                                                                                                                                                                                                                                                                                                                                                                                                                                                                                                                                                                                                                                                                                                                                                                                                                                                                                                                                                                                                                                                                                                                                                                                                                                                                                                                                                                                                                                                                                                                                                                                                                                                                                                  | •                                                                           | ~ ·                                                                 | ATORY SPECIALIST                    |                                                      |  |  |
|                                                                                                                                                                                                                                                                                                                                                                                                                                                                                                                                                                                                                                                                                                                                                                                                                                                                                                                                                                                                                                                                                                                                                                                                                                                                                                                                                                                                                                                                                                                                                                                                                                                                                                                                                                                                                                                                                                                                                                                                                                                                                                                                |                                                                             |                                                                     |                                     |                                                      |  |  |
| Signature (Electronic S                                                                                                                                                                                                                                                                                                                                                                                                                                                                                                                                                                                                                                                                                                                                                                                                                                                                                                                                                                                                                                                                                                                                                                                                                                                                                                                                                                                                                                                                                                                                                                                                                                                                                                                                                                                                                                                                                                                                                                                                                                                                                                        | Submission)                                                                 | Date 04/09/20                                                       | 019                                 |                                                      |  |  |
|                                                                                                                                                                                                                                                                                                                                                                                                                                                                                                                                                                                                                                                                                                                                                                                                                                                                                                                                                                                                                                                                                                                                                                                                                                                                                                                                                                                                                                                                                                                                                                                                                                                                                                                                                                                                                                                                                                                                                                                                                                                                                                                                | THIS SPACE FOR F                                                            | EDERAL OR STATE (                                                   | OFFICE USE                          |                                                      |  |  |
| Approved By Accepted &                                                                                                                                                                                                                                                                                                                                                                                                                                                                                                                                                                                                                                                                                                                                                                                                                                                                                                                                                                                                                                                                                                                                                                                                                                                                                                                                                                                                                                                                                                                                                                                                                                                                                                                                                                                                                                                                                                                                                                                                                                                                                                         | r record · NMOCD                                                            | Title Accep                                                         | ted for Record                      | APR 1 0 2019                                         |  |  |
| Conditions of approval, if any, are attache certify that the applicant holds legal or equivalent would entitle the applicant to conduct the conduction of th | itable title to those rights in the subj                                    |                                                                     | athon Shepard<br>sbad Field Office  |                                                      |  |  |
| Title 18 U.S.C. Section 1001 and Title 43 States any false, fictitious or fraudulent                                                                                                                                                                                                                                                                                                                                                                                                                                                                                                                                                                                                                                                                                                                                                                                                                                                                                                                                                                                                                                                                                                                                                                                                                                                                                                                                                                                                                                                                                                                                                                                                                                                                                                                                                                                                                                                                                                                                                                                                                                           | U.S.C. Section 1212, make it a crime statements or representations as to an | e for any person knowingly and<br>y matter within its jurisdiction. | willfully to make to any department | or agency of the United                              |  |  |

10:00 AN - 10:50 AN
3-20-2019

NMM 2747

Jackson B 69

1650' FSL, 380' FEL, Unit 1

Sec. 1-TITS-R30E, NAPH

Eddy County New Mexico

Stephen Ontivered Banel Palagade

GANDY COND