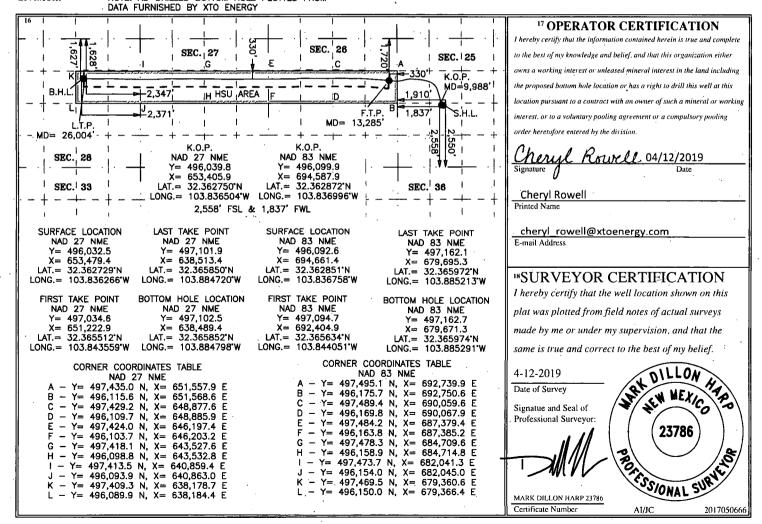

## WELL LOCATION AND ACREAGE DEDICATION PLAT AS-DRILLED PLAT

| <sup>1</sup> API Number    |  | <sup>2</sup> Pool Code      | . Pool Name              |               |  |  |
|----------------------------|--|-----------------------------|--------------------------|---------------|--|--|
| 30-015- 43370              |  | 40295                       | LOS MEDANOS; BONE SPRING |               |  |  |
| <sup>4</sup> Property Code |  | <sup>5</sup> P <sub>1</sub> | roperty Name             | 6 Well Number |  |  |
| 40141                      |  | 192H                        |                          |               |  |  |
| <sup>7</sup> OGRID No.     |  | 8 O                         | <sup>9</sup> Elevation   |               |  |  |
| 260737                     |  | XTO Perm                    | nian Operating, LLC      | 3,344'        |  |  |

## <sup>10</sup> Surface Location

| UL or lot no. | Section | Township | Range | Lot Idn | Feet from the | North/South line | Feet from the | East/West line | County |
|---------------|---------|----------|-------|---------|---------------|------------------|---------------|----------------|--------|
| K             | 25      | 22 S     | 30 E  |         | 2,550         | SOUTH            | 1,910         | WEST           | EDDY   |

## <sup>11</sup> Bottom Hole Location If Different From Surface

| UL or lot no.      | Section<br>28 | Township<br>22 S | Range<br>30 E   | Lot Idn    | Feet from the | North/South line<br>NORTH | Feet from the 2,371 | East/West line<br>EAST | County<br>EDDY |
|--------------------|---------------|------------------|-----------------|------------|---------------|---------------------------|---------------------|------------------------|----------------|
| 12 Dedicated Acres | 13 Joint of   |                  | Consolidation ( | Code 15 Or | der No.       |                           |                     |                        |                |

No allowable will be assigned to this completion until all interests have been consolidated or a non-standard unit has been approved by the NOTE: AS-DRILLED BOTTOM HOLE PLOTTED FROM division.