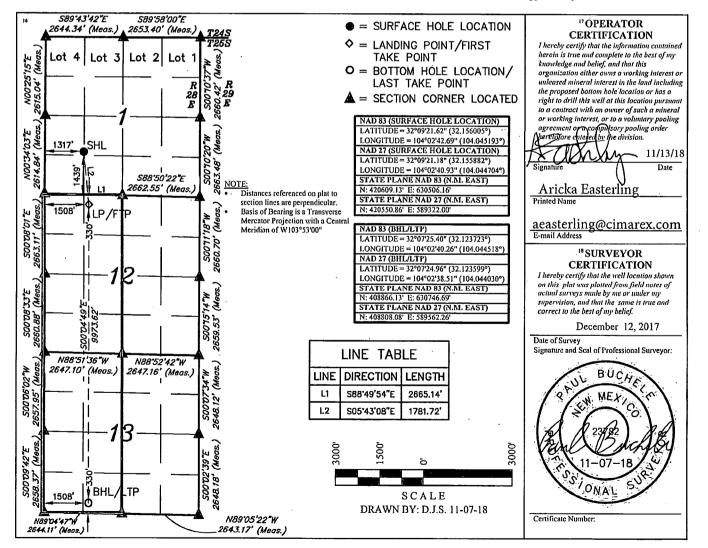

## WELL LOCATION AND ACREAGE DEDICATION PLAT

| 30-015 4597                          | 6 2Pool Code.<br>98220              | <sup>3</sup> Pool Name<br>Purple Sage Wolfcamp (Gas) |
|--------------------------------------|-------------------------------------|------------------------------------------------------|
| <sup>4</sup> Property Code<br>321482 | Property<br>RIVERBEND 12-13         | Vame • Well Number                                   |
| <sup>7</sup> OGRID №.<br>215099      | <sup>8</sup> Operator<br>CIMAREX EN |                                                      |
| ······                               | »Surface                            | Location                                             |

|                                                 | UL or lot no.<br>L                                    | Section<br>1  | Township<br>25S | Range<br>28E | Lot Idn       | Feet from the<br>1439   | North/South line<br>SOUTH | Feet from the<br>1317 | East/West line<br>WEST | County<br>EDDY |  |  |
|-------------------------------------------------|-------------------------------------------------------|---------------|-----------------|--------------|---------------|-------------------------|---------------------------|-----------------------|------------------------|----------------|--|--|
| "Bottom Hole Location If Different From Surface |                                                       |               |                 |              |               |                         |                           |                       |                        |                |  |  |
|                                                 | UL or lot no.<br>N                                    | Section<br>13 | Township<br>25S | Range<br>28E | Lot Idn       | Feet from the 330       | North/South line<br>SOUTH | Fect from the<br>1508 | East/West line<br>WEST | County<br>EDDY |  |  |
|                                                 | <sup>12</sup> Dedicated Acres <sup>13</sup> Ju<br>640 |               | oint or Infill  | 14 Conse     | lidation Code | <sup>15</sup> Order No. |                           |                       |                        | · · ·          |  |  |