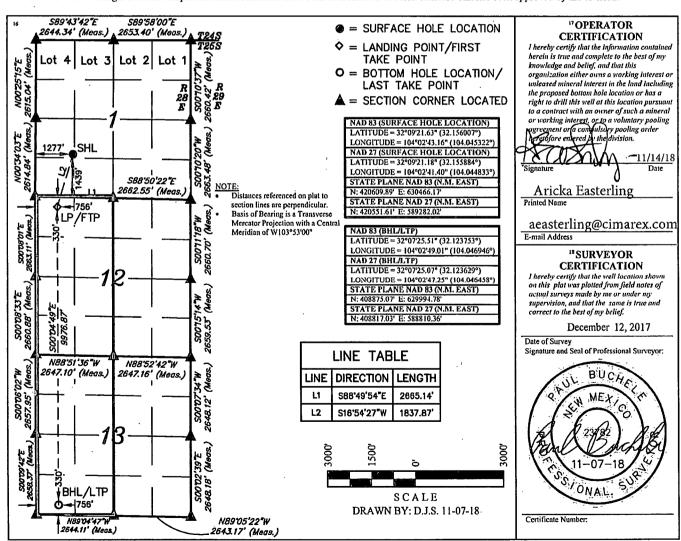

## WELL LOCATION AND ACREAGE DEDICATION PLAT

| 30-015 45 9 74          |  | <sup>2</sup> Pool Code<br>98220 | Purple Sage Wolfcamp (Gas)        |                                  |  |
|-------------------------|--|---------------------------------|-----------------------------------|----------------------------------|--|
| Property Code<br>321482 |  |                                 | roperty Name<br>12-13 FEDERAL COM | • Well Number<br>33H             |  |
| 'ogrid №.<br>215099     |  |                                 | perator Name<br>EX ENERGY CO.     | <sup>9</sup> Elevation<br>2938.2 |  |

"Surface Location

| UL or lot no.<br>L | Section<br>1 | Township<br>25S | Range<br>28E | Lọt Idn | Feet from the<br>1439 | North/South line<br>SOUTH | Feet from the 1277 | East/West line<br>WEST | County<br>EDDY |
|--------------------|--------------|-----------------|--------------|---------|-----------------------|---------------------------|--------------------|------------------------|----------------|
|                    | <u> </u>     | 202             | 202          |         | 1157                  | 500111                    | 1                  | 17251                  | LDD 1          |

"Bottom Hole Location If Different From Surface

| UL or lot no. M  | Section<br>13 | Township<br>25S | Range<br>28E | Lot Idn        | Feet from the 330       | North/South line<br>SOUTH | Feet from the<br>756 | East/West line<br>WEST | County<br>EDDY |
|------------------|---------------|-----------------|--------------|----------------|-------------------------|---------------------------|----------------------|------------------------|----------------|
| 12 Dedicated Act | es 13         | Joint or Infill | 14 Consc     | olidation Code | <sup>15</sup> Order No. |                           |                      |                        |                |