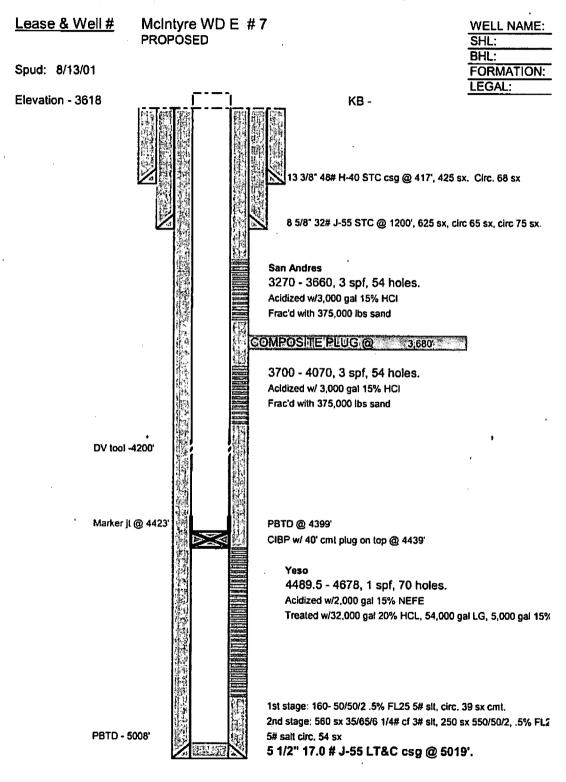

## MCINTYRE WD E #7

We are going to set a CIBP at 4,439' (50' above the YESO perfs) w/ 40' of CMT on top of the plug to have our PBTD @ 4,399'. We plan to have our top perfs from 3,270' – 3,660' and bottom perfs from 3,700'-4,070'. Ideally, we like to have 200'-300' of rathole below our bottom perfs to give our bottom hole assembly room and prevent tubing from getting stuck with sand. In addition to having desired rathole space, this gives COG the option to re-enter the Glorietta/Yeso formation at a later time.

### Equipment Pull Procedure

- MIRU WSU, NU BOP
- Unset pump and POOH with rod and tbg
- PU scraper and scrape down to 4,490'
- RU Wireline
- Make gauge ring/ junk basket run
- Set CIBP @ 4,439'
- Wireline truck dump 40' Class C cement of top of CIBP
- Tag cement plug to verify depth of 4,399'
- Pull up 4' to circulate hole clean with fresh water, and displace w/ 2% KCL and 1% packer corrosion inhibitor.
- Test Casing to 4,300 psi and report back to engineering if the pressure holds.
- Dump bail acid in the perf interval
- RIH w/ perforating guns and perforate San Andres Zone from 3,700'-4,070', w/ 3 spf, 120° phasing, 54 holes
- NU 5K frac valve
- Secure wellbore
- RDMO WSU

#### **Tentative Recompletion Procedure**

- RU Elite Well Services Frac Crew
- Acidize w/ 3,000 gals of 15% HCl.
- XL Frac zone w/ 375,000 # of sand.
- Record ISIP and FG, Get 5, 10, 15 min SIP
- Rig up Wireline
- RIH w/ WL and set Composite Plug @ 3,680'
- Perforate San Andres Zone from 3,270'-3,660', w/ 3 spf, 120" phasing, 54 holes.
- Acidize w/ 3,000 gals of 15% HCl.
- XL Frac zone w/ 375,000 # of sand.
- Record ISIP and FG, Get 5, 10, 15 min SIP
- RDMO Elite

## **Return to Production Procedure**

- MIRU WSU
- RIH with bit and bailer to drill out composite plug.
- Clean out fill to new PBTD @ 4,399<sup>4</sup>
- RIH with production tubing as follows:
  - o (97) jts 2-7/8" J55 6.5# tbg
  - o (1) 2' marker joint

# McIntyre WD E #7 Wellbore diagram updated

SH