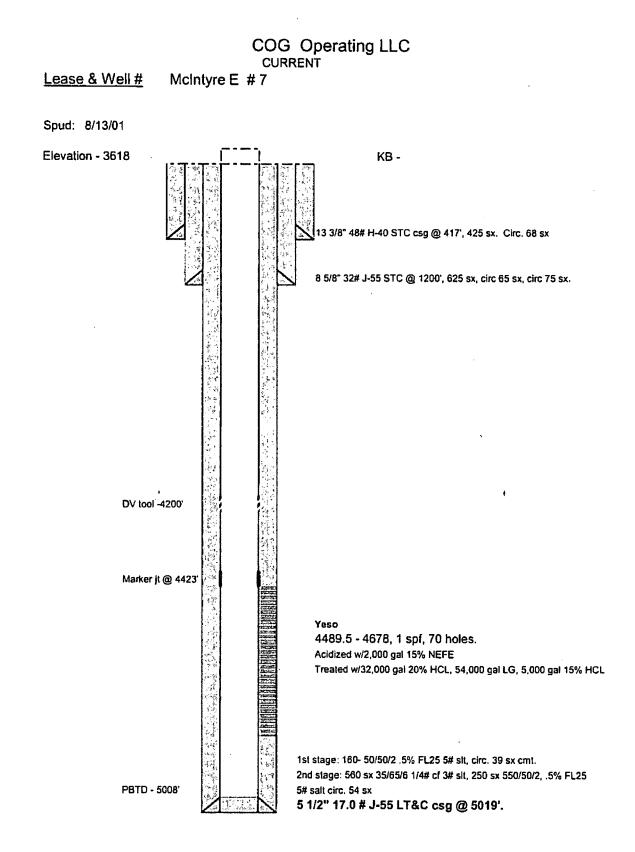

o TAC @3,220'
- o (27) jts 2-7/8" J55 6.5# tbg
- o SN @ 4,097'
- o (1) 20' MSMA
- o EOT @ 4,117'
- ND BOP, set TAC, flange up WH
- RIH w/ rod design as follows:
  - o (1) 26' x 1-1/2" SMPR
  - o (1) 6' x ¾" rod sub
  - o (2) 8' x ¾" rod subs
  - o (156) 3/4" D rods
  - o (7) 1-5/8" K bars
  - o (1) 25-150 RHBC-20' Pump
- Please reuse as many rods as possible and pull the rest from inventory
- PLEASE ADJUST UNIT TO 7.5 SPM
- PLEASE ENSURE UNIT IS IN LONG HOLE ON CRANKS (86" Stroke length)
   o If crank rotation is not CCW, please make sure it is CCW
  - Hang on, load tubing and note pump action and alignment
- Clean location

.

- Update rod and tubing detail in Well View
- All charges will hit recompletion AFE (800/500) code
- PWOP and contact Robby Miller before turning on
- RDMO, TOTP



4/13/2018

### McIntyre E #7 Wellbore diagram

SH



# COG Operating LLC

4/13/2018

# McIntyre WD E #7 Wellbore diagram updated

SH

# WD Mcintyre E 7 30-015-31786 COG Operating LLC April 17, 2018 Conditions of Approval

Work to be completed by July 17, 2018.

1. Operator shall place a CIBP at 4,439' and place 40' Class C Cement on top of the CIBP. WOC and TAG.

Note: At a later date, operator will need to add 110' of cement to the CIBP to properly seal the Glorietta Formation.

- 2. Must conduct a casing integrity test before perforating and fracturing. Submit results to BLM. The CIT is to be performed on the production casing to max treating pressure. Notify BLM if test fails.
- 3. Before casing or a liner is added or replaced, prior BLM approval of the design is required. Use notice