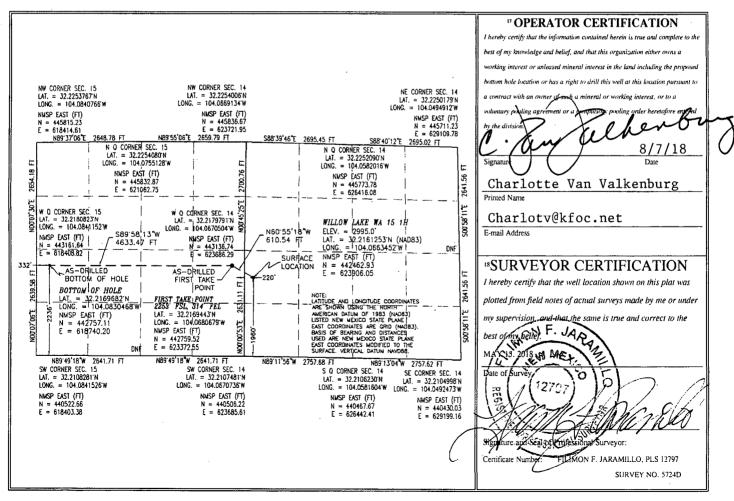

1220 South St. Francis Dr. Santa Fe. NM 87505

☐ AMENDED REPORT

"Aŝ-Drilled"

WELL LOCATION AND ACREAGE DEDICATION DLAT

| <sup>1</sup> API Number    | <sup>2</sup> Pool Code     | <sup>2</sup> Pool Code <sup>3</sup> Pool Name |               |
|----------------------------|----------------------------|-----------------------------------------------|---------------|
| 30-015-43995               | 98220                      | Purple Sage Wolfcamp Gas                      |               |
| <sup>4</sup> Property Code | <sup>5</sup> Property Name |                                               | 6 Well Number |
| 317165                     | WILLOW LAKE WA 15          |                                               | 1H            |
| OGRID No.                  | 8 Operator Name            |                                               | ° Elevation   |
| 12361                      | KAISER-FRANCIS OIL COMPANY |                                               | 2995.0        |

10 Surface Location UL or lot no. Township Feet from the North/South line Section Range Lot Idn Feet from the East/West line County 24 S 28 E 1960 SOUTH 220 WEST 14 **EDDY** 11 Bottom Hole Location If Different From Surface

UL or lot no. Section Township Lot Idn Feet from the North/South line Feet from the East/West line Range County L 28 E SOUTH 24 S 2236 332 WEST **EDDY** 2 Dedicated Acres <sup>3</sup> Joint or Infill \* Consolidation Code <sup>5</sup> Order No. 320