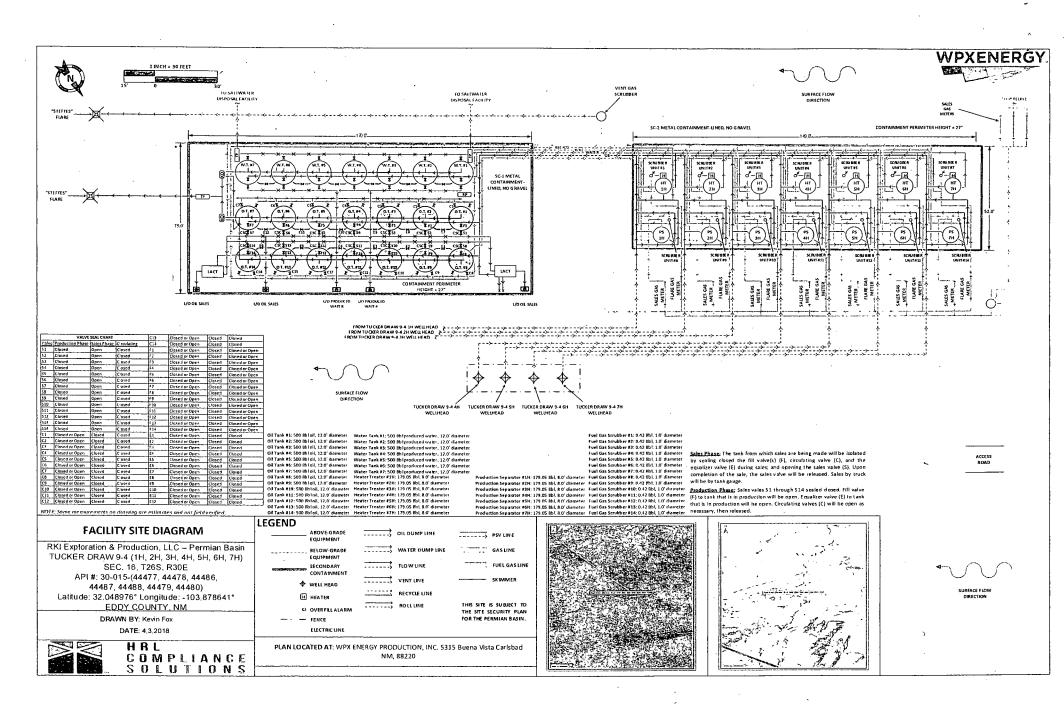

13129 API: 42-301-30047 UIC: 000102256

Water facility operator: RKI EXPLORATION & PRODUCTION LLC Name of facility/SWD: RED BLUFF DEEP 1D Location of facility/SWD: Sec 2 Blk 56 T1, 467? North, 467? East Permit Number for facility/SWD: W14# 13995 API: 42-301-30225 UIC: 000102257

Water facility operator: RKI EXPLORATION & PRODUCTION LLC Name of facility/SWD: RED BLUFF 8-1 Location of facility/SWD: Sec 2 Blk 56 T1, 467? North, 467? East Permit Number for facility/SWD: W14# 13995 API: 42-301-30294 UIC: 000100957

Water facility operator: RKI EXPLORATION & PRODUCTION LLC Name of facility/SWD: RED BLUFF 8-2D Location of facility/SWD: Sec 2 Blk 56 T1, 467? North, 467? East Permit Number for facility/SWD: W14# 13995 API: 42-301-30333

UIC: 000101482

A Current Site Facility Diagram is Attached



# BUREAU OF LAND MANAGEMENT Carlsbad Field Office 620 East Greene Street Carlsbad, New Mexico 88220 575-234-5972

## Disposal of Produced Water From Federal Wells Conditions of Approval

Approval of the produced water disposal methodology is subject to the following conditions of approvals

- 1. This agency shall be notified of any change in your method or location of disposal.
- 2. Compliance with all provisions of Onshore Order No. 7.
- 3. This agency shall be notified of any spill or discharge as required/by NTL-3A.
- 4. This agency reserves the right to modify or rescind approval whenever it determines continued use of the approved method may adversely affect the surface or subsurface environments.
- 5. Any on-lease open top storage tanks shall be covered with a protective cover to p