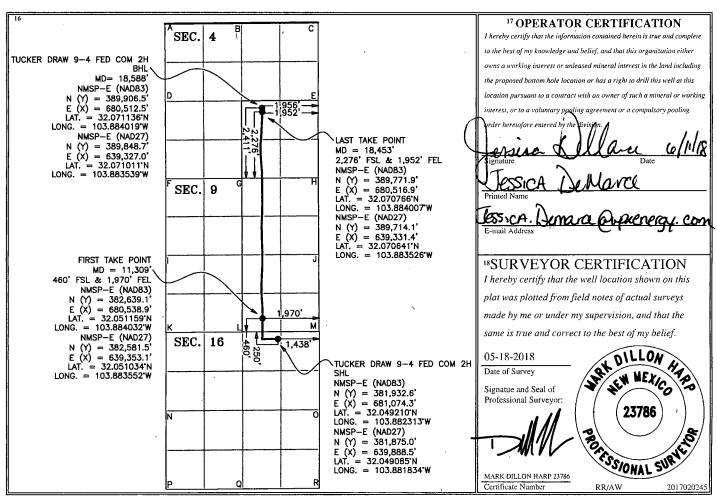

Santa Fe, NM 87505

DISTRICT II-ARTESIA O.C.D.

|                            |                                               |                                   |                            |                       | 7,011                         | •                               |                                            |                                                    |  |
|----------------------------|-----------------------------------------------|-----------------------------------|----------------------------|-----------------------|-------------------------------|---------------------------------|--------------------------------------------|----------------------------------------------------|--|
|                            | W                                             | ELL LO                            | CATION                     | N AND ACE             | REAGE DEDIC                   | ATION PLAT                      | Γ AS-DRI                                   | LLED PLAT                                          |  |
| 30-015-44478               |                                               |                                   | <sup>2</sup> Pool Code     |                       | <sup>3</sup> Pool Name        |                                 |                                            |                                                    |  |
|                            |                                               |                                   | 98220                      |                       | PURPLE SAGE WOLFCAMP GAS POOL |                                 |                                            |                                                    |  |
| <sup>4</sup> Property Code |                                               |                                   | <sup>5</sup> Property Name |                       |                               |                                 |                                            | <sup>6</sup> Well Number                           |  |
| 319751                     |                                               |                                   | TUCKER DRAW 9-4 FED COM    |                       |                               |                                 |                                            | 2H                                                 |  |
| 7 OGRID No.                |                                               | <sup>8</sup> Operator Name        |                            |                       |                               |                                 |                                            | <sup>9</sup> Elevation                             |  |
| 246289                     |                                               | RKI EXPLORATION & PRODUCTION, LLC |                            |                       |                               |                                 | V                                          | 3,090'                                             |  |
|                            |                                               |                                   |                            | <sup>10</sup> Surface | Location                      |                                 |                                            |                                                    |  |
| Section                    | Township                                      | Range                             | Lot Idn                    | Feet from the         | North/South line              | Feet from the                   | East/West line                             | County                                             |  |
| 16                         | 26 S                                          | 30 E                              |                            | 250                   | NORTH                         | 1,438                           | EAST                                       | EDDY                                               |  |
|                            | •                                             | 11 Bott                           | om Hole                    | e Location I          | Different From                | Surface                         |                                            |                                                    |  |
| Section                    | Township                                      | Range                             | Lot Idn                    | Feet from the         | North/South line              | Feet from the                   | East/West line                             | County                                             |  |
| 4                          | 26 S                                          | 30 E                              |                            | 2,411                 | ' SOUTH                       | 1,956                           | EAST                                       | EDDY                                               |  |
| s 13 Joint o               | r Infill 14 C                                 | Consolidation C                   | ode 15 Oro                 | ier No.               | ·                             | <u>'</u>                        |                                            |                                                    |  |
|                            |                                               |                                   |                            |                       |                               |                                 |                                            | •                                                  |  |
|                            | API Numbe 0 15 - 44 Code 5 1 No. 9 Section 16 | Section   Township   4   26   S   | WELL LOFE                  | WELL LOCATION         | WELL LOCATION AND ACK         | WELL LOCATION AND ACREAGE DEDIC | WELL LOCATION AND ACREAGE DEDICATION PLATE | WELL LOCATION AND ACREAGE DEDICATION PLAT   AS—DRI |  |