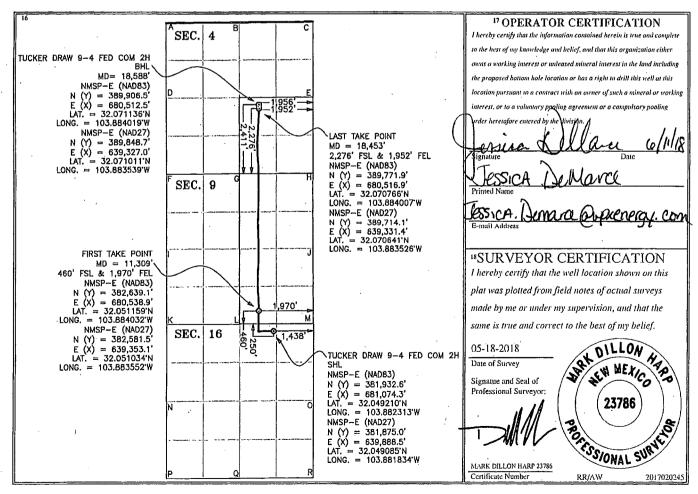

WELL LOCATION AND ACREAGE DEDICATION PLAT AS-DRILLED PLAT

| 1 API Numbo                     | <sup>2</sup> Pool Code<br>98220       | · · · · · · · · · · · · · · · · · · · |                                  |  |  |
|---------------------------------|---------------------------------------|---------------------------------------|----------------------------------|--|--|
| 4 Property Code                 | •                                     | oerty Name<br>AW 9-4 FED COM          | <sup>6</sup> Well Number<br>2H   |  |  |
| <sup>7</sup> OGRID №.<br>246289 | · · · · · · · · · · · · · · · · · · · | rator Name<br>N & PRODUCTION, LLC     | <sup>9</sup> Elevation<br>3,090' |  |  |

<sup>10</sup> Surface Location

| UL or lot no. | Section | Township | Range | Lat Idn | Feet from the | North/South line | Feet from the | East/West line | County |
|---------------|---------|----------|-------|---------|---------------|------------------|---------------|----------------|--------|
| В             | 16      | 26 S     | 30 E  |         | 250           | NORTH            | 1,438         | EAST           | EDDY   |

11 Bottom Hole Location If Different From Surface

| UL or let no.                                                    | Section | Township | Range | Lot Idn | Feet from the | North/South line | Feet from the | East/West line | County |
|------------------------------------------------------------------|---------|----------|-------|---------|---------------|------------------|---------------|----------------|--------|
| CE of fut no.                                                    | beetion | •        | . "   | Loc Ion | ì             |                  | ·             |                |        |
| J                                                                | 4       | 26 S     | 30 E  |         | 2,411         | SOUTH            | 1,956         | EAST           | EDDY   |
| 12 Dedicated Acres 13 Joint or Infill 14 Consolidation Code 15 ( |         |          |       |         | der No.       |                  |               | ····           |        |
| 480.0                                                            |         |          |       |         |               |                  |               |                |        |