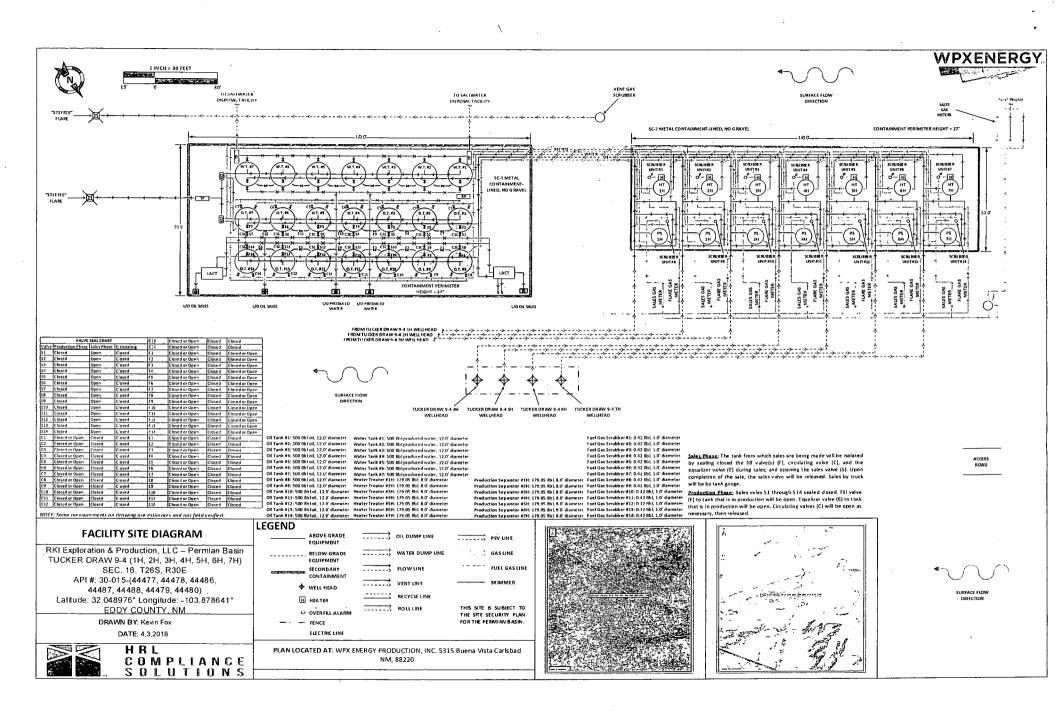

umber for facility/SWD: W14# 13129 API: 42-301-30047 UIC: 000102256

Water facility operator: RKI EXPLORATION & PRODUCTION LLC Name of facility/SWD: RED BLUFF DEEP 1D Location of facility/SWD: Sec 2 Blk 56 T1, 467? North, 467? East Permit Number facility/SWD: W14# 13995 API: 42-301-30225 UIC: 000102257

Water facility operator: RKI EXPLORATION & PRODUCTION LLC Name of facility/SWD: RED BLUFF 8-1 Location of facility/SWD: Sec 2 Blk 56 T1, 467? North, 467? East Peril 12 201 20204 API: 42-301-30294 UIC: 000100957

Water facility operator: RKI EXPLORATION & PRODUCTION LLC Name of facility/SWD: RED BLUFF 8-2D Location of facility/SWD: Sec 2 Blk 56 T1, 467? North, 467? East Permit Number for facility/SWD: W14# 13995

API: 42-301-30333 UIC: 000101482

A Current Site Facility Diagram is Attached



# BUREAU OF LAND MANAGEMENT Carlsbad Field Office 620 East Greene Street Carlsbad, New Mexico 88220 575-234-5972

### Disposal of Produced Water From Federal Wells: Conditions of Approval

Approval of the produced water disposal methodology is subject to the following conditions of approval:

- 1. This agency shall be notified of any change in your method or location of disposal.
- 2. Compliance with all provisions of Onshore Order No. 7.
- 3. This agency shall be notified of any spill or discharge as required by NTL-3A.
- This agency reserves the right to modify or rescind approval whenever it determines continued use of the approved method may adversely affect the surface or subsurface environments.
- 5. Any on-lease open top storage tanks shall be covered with a protective cover to pr