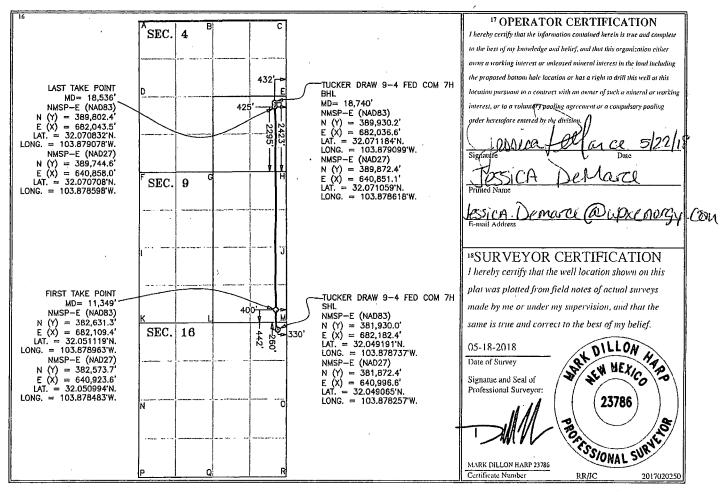

AMENDED REPORT

|                                                 |                         | <u> </u>                          | <u>NELL L(</u>             | <u>)CATIO</u>                                 | <u>N AND ACR</u>                   | EAGE DEDIC       | CATION PLA      | T AS | -DRILL                   | ED PLAT |  |
|-------------------------------------------------|-------------------------|-----------------------------------|----------------------------|-----------------------------------------------|------------------------------------|------------------|-----------------|------|--------------------------|---------|--|
| <sup>1</sup> API Number                         |                         |                                   |                            | <sup>2</sup> Pool Code <sup>3</sup> Pool Name |                                    |                  | 130             |      |                          |         |  |
| 42-301-44480                                    |                         |                                   |                            | 98220                                         | 8220 PURPLE SAGE WOLFCAMP GAS POOL |                  |                 |      |                          |         |  |
| 4 Property Code                                 |                         | ·····                             | <sup>5</sup> Property Name |                                               |                                    |                  |                 |      | <sup>6</sup> Well Numher |         |  |
|                                                 |                         | TUCKER DRAW 9-4 FED COM           |                            |                                               |                                    |                  |                 |      | · 7H                     |         |  |
| 7 OGRID No.                                     |                         | <sup>8</sup> Operator Name        |                            |                                               |                                    |                  |                 |      | <sup>.9</sup> Elevation  |         |  |
| 246289                                          |                         | RKI EXPLORATION & PRODUCTION, LLC |                            |                                               |                                    |                  |                 |      | 3103'                    |         |  |
| <sup>10</sup> Surface Location                  |                         |                                   |                            |                                               |                                    |                  |                 |      |                          |         |  |
| UL or lot no.                                   | Section                 | Township                          | Range                      | Lot Idn                                       | Feet from the                      | North/South line | Feet from the   | East | /West line               | County  |  |
| А                                               | 16                      | 26 S                              | 30 E                       |                                               | 260                                | NORTH            | 330             | EAS  | ST                       | EDDY    |  |
| "Bottom Hole Location If Different From Surface |                         |                                   |                            |                                               |                                    |                  |                 |      |                          |         |  |
| UL or lot no.                                   | Section                 | Township                          | Range                      | Lot Idn                                       | ' Feet from the                    | North/South line | . Feet from the | East | /West line               | County  |  |
| 1                                               | 4                       | 26 S                              | 30 E                       |                                               | 2,423                              | SOUTH            | 432             | EAS  | ST                       | EDDY    |  |
| 12 Dedicated Acres                              | i <sup>13</sup> Joint o | 13 Joint or Infill 14 Conse       |                            | Code 15 Or                                    | der No.                            |                  |                 |      |                          |         |  |
| 480.0                                           |                         |                                   |                            |                                               |                                    |                  |                 |      |                          |         |  |