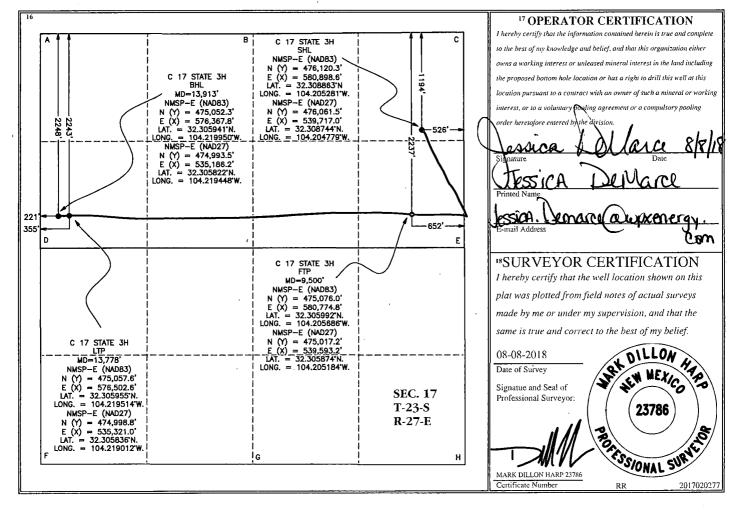

AMENDED REPORT

| WELL LOCATION AND ACREAGE DEDICATION PLAT AS-DRILL PLAT |                                                                                |                                              |                        |                       |                               |                  |               |                          |                        |        |
|---------------------------------------------------------|--------------------------------------------------------------------------------|----------------------------------------------|------------------------|-----------------------|-------------------------------|------------------|---------------|--------------------------|------------------------|--------|
| 1                                                       | r                                                                              |                                              | <sup>2</sup> Pool Code |                       | , <sup>3</sup> Pool Name      |                  |               |                          |                        |        |
| 30-01                                                   | 1536                                                                           | ,                                            | 98220                  |                       | PURPLE SAGE WOLFCAMP GAS POOL |                  |               |                          |                        |        |
| <sup>4</sup> Property (                                 | <sup>5</sup> Property Name                                                     |                                              |                        |                       |                               |                  |               | <sup>6</sup> Well Number |                        |        |
|                                                         |                                                                                | C 17 STATE                                   |                        |                       |                               |                  |               |                          | 3Н                     |        |
| <sup>7</sup> OGRID No.                                  |                                                                                | <sup>8</sup> Operator Name                   |                        |                       |                               |                  |               |                          | <sup>9</sup> Elevation |        |
| 246289                                                  |                                                                                | <b>RKI EXPLORATION &amp; PRODUCTION, LLC</b> |                        |                       |                               |                  |               |                          | 3155'                  |        |
| <sup>10</sup> Surface Location                          |                                                                                |                                              |                        |                       |                               |                  |               |                          |                        |        |
| UL or lot no.                                           | Section                                                                        | Township                                     | Range                  | Lot Idn               | Feet from the                 | North/South line | Feet from the | East/West line           |                        | County |
| A                                                       | 17                                                                             | 23 S                                         | 27 E                   |                       | 1,194                         | NORTH            | 526           | EAST                     |                        | EDDY_  |
| "Bottom Hole Location If Different From Surface         |                                                                                |                                              |                        |                       |                               |                  |               |                          |                        |        |
| UL or lot no.                                           | Section                                                                        | Township                                     | Range                  | Lot Idn               | Feet from the                 | North/South line | Feet from the | East/West line           |                        | County |
| Е                                                       | 17                                                                             | 23 S                                         | 27 E                   |                       | 2,248                         | NORTH            | 221           | WEST                     |                        | EDDY   |
| <sup>12</sup> Dedicated Acres                           | <sup>2</sup> Dedicated Acres <sup>13</sup> Joint or Infill <sup>14</sup> Conso |                                              |                        | Code <sup>15</sup> Or | der No.                       |                  |               |                          |                        |        |
| 320.0                                                   |                                                                                |                                              |                        |                       |                               |                  |               |                          |                        |        |