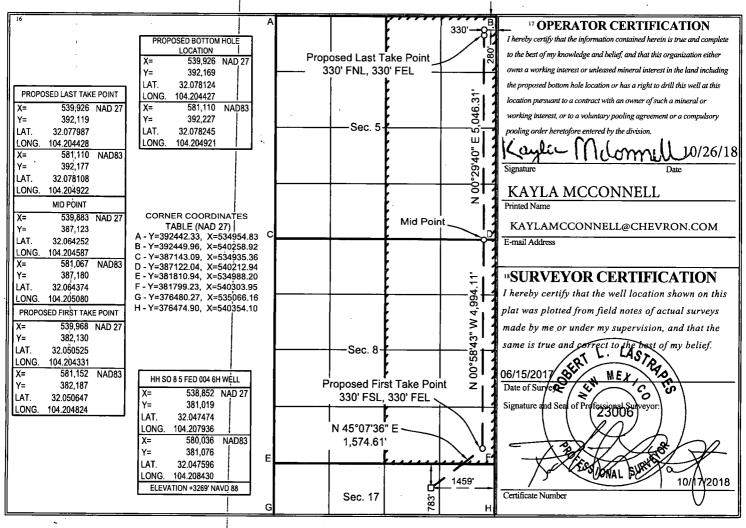

## WELL LOCATION AND ACREAGE DEDICATION PLAT

| <sup>1</sup> API Number                          |           |                |                  | <sup>2</sup> Pool Code     |                        | <sup>3</sup> Pool Name      |                  |               |                |                          |        |
|--------------------------------------------------|-----------|----------------|------------------|----------------------------|------------------------|-----------------------------|------------------|---------------|----------------|--------------------------|--------|
| 30-015-45992                                     |           |                | 2                | 982                        | 220                    | PURPLE SAGE; WOLFCAMP (GAS) |                  |               |                |                          |        |
| <sup>4</sup> Property Code                       |           |                |                  | <sup>5</sup> Property Name |                        |                             |                  |               |                | <sup>6</sup> Well Number |        |
| 325673                                           |           |                |                  | HH SO 8 5 FED 004          |                        |                             |                  |               | ļ              | 6Н                       |        |
| <sup>7</sup> OGRID No.                           |           |                |                  | 8 Operator Name            |                        |                             |                  |               |                | <sup>9</sup> Elevation   |        |
| . 4323                                           |           |                |                  | CHEVRON U.S.A. INC.        |                        |                             |                  |               |                | 3269'                    |        |
| <sup>10</sup> Surface Location                   |           |                |                  |                            |                        |                             |                  |               |                |                          |        |
| UL or lot no.                                    | Section   | n Township     | Range            |                            | Lot Idn                | Feet from the               | North/South line | Feet from the | East/West line |                          | County |
| В                                                | 17        | 26 SOUTH       | 27 EAST, N.      | M.P.M.                     |                        | 783'                        | NORTH            | 1459'         | EAST           |                          | EDDY   |
| " Bottom Hole Location If Different From Surface |           |                |                  |                            |                        |                             |                  |               |                |                          |        |
| UL or lot no.                                    | Sectio    | n Township     | Range            |                            | Lot Idn                | Feet from the               | North/South line | Feet from the | East/Wes       | t line                   | County |
| A                                                | 5         | 26 SOUTH       | 27 EAST, N.      | M.P.M.                     |                        | 280'                        | NORTH            | 330'          | EAST           |                          | EDDY   |
| 12 Dedicated A                                   | cres 13 J | oint or Infill | 14 Consolidation | Code                       | <sup>5</sup> Order No. |                             |                  |               | <u> </u>       |                          |        |
| 640                                              | i         | Infill         |                  |                            |                        |                             |                  |               |                |                          |        |