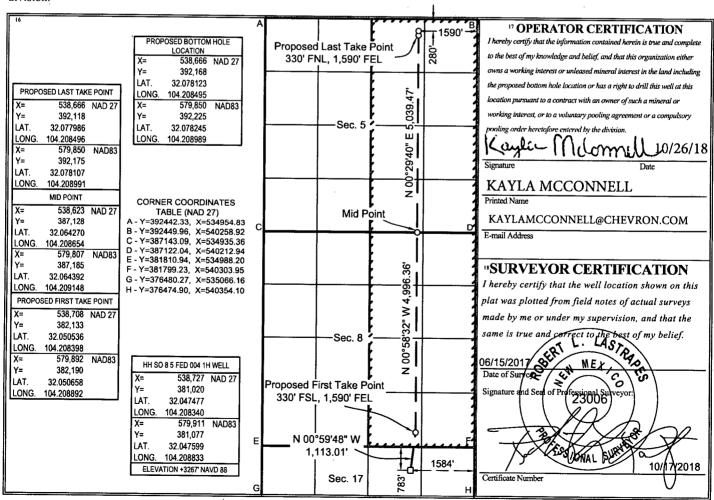

## WELL LOCATION AND ACREAGE DEDICATION PLAT

|                                                              |         |                 | WEED DOOM               | TOTTALID                | ACIUAC        | E DEDICA                               | TION FLA      | 1                        |                        |  |
|--------------------------------------------------------------|---------|-----------------|-------------------------|-------------------------|---------------|----------------------------------------|---------------|--------------------------|------------------------|--|
| 30-015-45987                                                 |         |                 | <sup>2</sup> Pool       | <sup>2</sup> Pool Code  |               | ³ Pool Name PURPLE SAGE;WOLFCAMP (GAS) |               |                          |                        |  |
|                                                              |         |                 | 982                     | 98220                   |               | FORFLE SAGE, WOLFCAIVIP (GAS)          |               |                          |                        |  |
| <sup>4</sup> Property Code                                   |         | 5 Property Name |                         |                         |               |                                        | 6             | <sup>6</sup> Well Number |                        |  |
| 325673                                                       |         |                 | HH SO 8 5 FED 004       |                         |               |                                        |               |                          | 1H                     |  |
| <sup>7</sup> OGRID No.                                       |         |                 | 8 Operator Name         |                         |               |                                        |               |                          | <sup>9</sup> Elevation |  |
| 4323                                                         |         |                 | CHEVRON U.S.A. INC.     |                         |               |                                        |               |                          | 3267'                  |  |
|                                                              |         |                 |                         | 10 Sur                  | face Locat    | ion                                    |               | •                        |                        |  |
| UL or lot no.                                                | Secti   | on Township     | Range                   | Lot Idn                 | Feet from the | North/South line                       | Feet from the | East/West line           | County                 |  |
| В                                                            | 17      | 26 SOUTH        | 27 EAST, N.M.P.M.       |                         | 783'          | NORTH                                  | 1584'         | EAST                     | EDDY                   |  |
|                                                              |         |                 | и Bottom I              | Hole Locat              | ion If Diff   | erent From S                           | Surface       |                          |                        |  |
| UL or lot no.                                                | Section | on Township     | Range                   | Lot Idn                 | Feet from the | North/South line                       | Feet from the | East/West line           | County                 |  |
| В                                                            | 5       | 26 SOUTH        | 27 EAST, N.M.P.M.       |                         | 280'          | NORTH                                  | 1590'         | EAST                     | EDDY                   |  |
| <sup>2</sup> Dedicated Acres   <sup>13</sup> Joint or Infill |         |                 | 14 Consolidation Code 1 | <sup>15</sup> Order No. |               | ·····                                  | <u> </u>      |                          |                        |  |
| 640                                                          |         |                 |                         |                         |               |                                        |               |                          |                        |  |