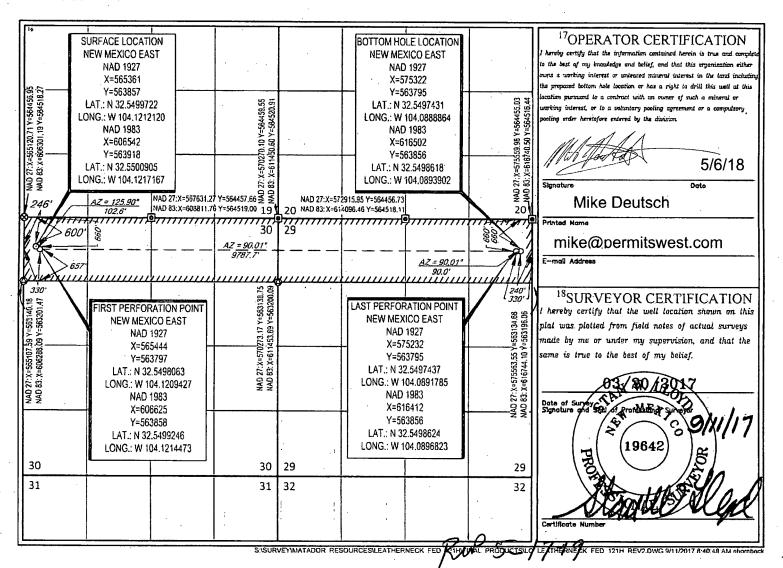

OIL CONSERVATION DIVISION

1220 South St. Francis Dr. DISTRICT II-ARTESIA O.C.D. Sante Fe, NM 87505

AMENDED REPORT

|                      |              | V                                              | VELL LO           |          |                          | EAGE DEDICA                                 | ATION PLAT    | <b>7</b>       |                                 |  |
|----------------------|--------------|------------------------------------------------|-------------------|----------|--------------------------|---------------------------------------------|---------------|----------------|---------------------------------|--|
| 30-015-              | 459          | 99                                             | Ą                 | 128057/3 |                          | Avalon Prool Name RUSSELL; BONE SPRING East |               |                |                                 |  |
| 3 as                 | 670          | <sup>5</sup> Property Name LEATHERNECK FED COM |                   |          |                          |                                             |               | · [            | "Well Number<br>#121H           |  |
| 70GRID No.<br>228937 |              | *Operator Name MATADOR PRODUCTION COMPANY      |                   |          |                          |                                             |               | 1              | <sup>9</sup> Elevation<br>3238' |  |
|                      |              |                                                |                   |          | <sup>10</sup> Surface Lo | cation                                      |               |                |                                 |  |
| UL or lot no.        | Section      | Township                                       | Range             | Lei Idn  | Feet from the            | North/South line                            | Feet from the | East/West line | County                          |  |
| 1                    | 30           | 20-S                                           | 29-E              |          | 600'                     | NORTH                                       | 246'          | WEST           | EDDY                            |  |
|                      |              | •                                              |                   | 1.       |                          |                                             |               |                |                                 |  |
| UL or lot no.        | Section      | Township                                       | Range             | Lot Idn  | Feet from the            | North/South line                            | Feet from the | East/West line | County                          |  |
| A                    | 29           | 20-S                                           | 29-E              | -        | 660'                     | NORTH                                       | 240'          | EAST           | EDDY                            |  |
| 12Dedicated Acres    | 13Joint or 1 | Infill I <sup>14</sup> C                       | onsolidation Code | 15Orde   | r No.                    |                                             |               | L              |                                 |  |
| 316.34               |              |                                                | С                 | ľ        |                          |                                             |               |                |                                 |  |
|                      |              | 1                                              |                   | 1        |                          |                                             |               |                |                                 |  |